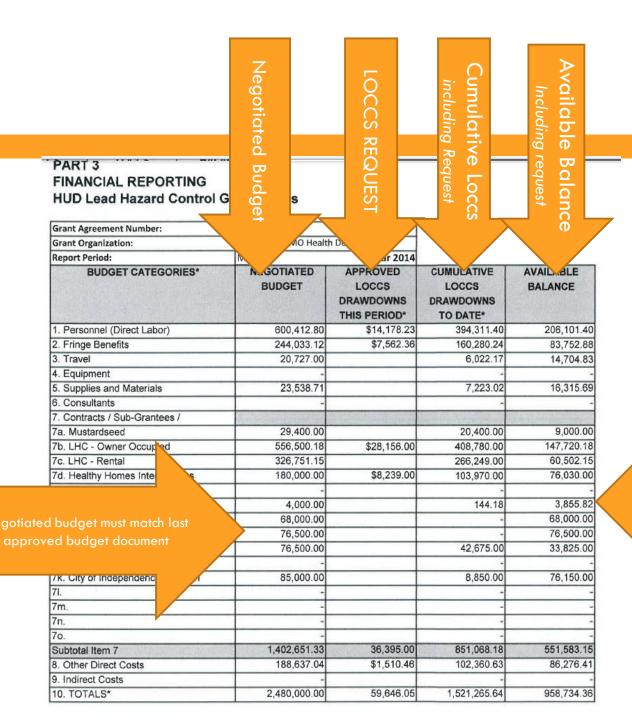

#### FINANCIAL REPORTING

|                                          | HUD Lead                                | d Hazard Cont                                  | rol Grant Fund                                                                                                                                                                                                                                                                                                                                                                                                                                                                                                                                                                                                                                                                                                                                                                                                                                                                                                                                                                                                                                                                                                                                                                                                                                                                                                                                                                                                                                                                                                                                                                                                                                                                                                                                                                                                                                                                                                                                                                                                                                                                                                                 |                                             |                      |
|------------------------------------------|-----------------------------------------|------------------------------------------------|--------------------------------------------------------------------------------------------------------------------------------------------------------------------------------------------------------------------------------------------------------------------------------------------------------------------------------------------------------------------------------------------------------------------------------------------------------------------------------------------------------------------------------------------------------------------------------------------------------------------------------------------------------------------------------------------------------------------------------------------------------------------------------------------------------------------------------------------------------------------------------------------------------------------------------------------------------------------------------------------------------------------------------------------------------------------------------------------------------------------------------------------------------------------------------------------------------------------------------------------------------------------------------------------------------------------------------------------------------------------------------------------------------------------------------------------------------------------------------------------------------------------------------------------------------------------------------------------------------------------------------------------------------------------------------------------------------------------------------------------------------------------------------------------------------------------------------------------------------------------------------------------------------------------------------------------------------------------------------------------------------------------------------------------------------------------------------------------------------------------------------|---------------------------------------------|----------------------|
| Grant Agreement Number:                  | 2000                                    |                                                | DR                                                                                                                                                                                                                                                                                                                                                                                                                                                                                                                                                                                                                                                                                                                                                                                                                                                                                                                                                                                                                                                                                                                                                                                                                                                                                                                                                                                                                                                                                                                                                                                                                                                                                                                                                                                                                                                                                                                                                                                                                                                                                                                             | AFT #37 - DRAFT                             |                      |
| Grant Organization:                      | Children of the County                  | SO MAN DEVENORAL                               | est.                                                                                                                                                                                                                                                                                                                                                                                                                                                                                                                                                                                                                                                                                                                                                                                                                                                                                                                                                                                                                                                                                                                                                                                                                                                                                                                                                                                                                                                                                                                                                                                                                                                                                                                                                                                                                                                                                                                                                                                                                                                                                                                           |                                             |                      |
| Report Period:                           | December, Januar                        | y and Febuary                                  |                                                                                                                                                                                                                                                                                                                                                                                                                                                                                                                                                                                                                                                                                                                                                                                                                                                                                                                                                                                                                                                                                                                                                                                                                                                                                                                                                                                                                                                                                                                                                                                                                                                                                                                                                                                                                                                                                                                                                                                                                                                                                                                                | Year:                                       | 2013 and 2014        |
| MAN-                                     | HUD Lead                                | Hazard Cont                                    | rol Grant Fund                                                                                                                                                                                                                                                                                                                                                                                                                                                                                                                                                                                                                                                                                                                                                                                                                                                                                                                                                                                                                                                                                                                                                                                                                                                                                                                                                                                                                                                                                                                                                                                                                                                                                                                                                                                                                                                                                                                                                                                                                                                                                                                 | S                                           |                      |
| BUDGET CATEGORIES*                       | NEGOTIATED<br>HUD SHARE<br>BUDGET       | APPROVEO<br>LOCCS<br>DRAWDOWNS<br>THIS PERIOD* | PRIOR<br>CUMULATIVE<br>LOCGS<br>DRAWDOWNS                                                                                                                                                                                                                                                                                                                                                                                                                                                                                                                                                                                                                                                                                                                                                                                                                                                                                                                                                                                                                                                                                                                                                                                                                                                                                                                                                                                                                                                                                                                                                                                                                                                                                                                                                                                                                                                                                                                                                                                                                                                                                      | CUMULATIVE<br>LOGGS<br>DRAWDOWNS<br>TO DATE | AVAILABLE<br>BALANCE |
| 1. Personnel (Direct Labor)              | \$213,891                               | \$14,567                                       | \$185,379                                                                                                                                                                                                                                                                                                                                                                                                                                                                                                                                                                                                                                                                                                                                                                                                                                                                                                                                                                                                                                                                                                                                                                                                                                                                                                                                                                                                                                                                                                                                                                                                                                                                                                                                                                                                                                                                                                                                                                                                                                                                                                                      | \$199,946                                   | \$13,945             |
| 2. Fringe Benefits                       | \$103,545                               | \$8,522                                        | \$92,125                                                                                                                                                                                                                                                                                                                                                                                                                                                                                                                                                                                                                                                                                                                                                                                                                                                                                                                                                                                                                                                                                                                                                                                                                                                                                                                                                                                                                                                                                                                                                                                                                                                                                                                                                                                                                                                                                                                                                                                                                                                                                                                       | \$100,647                                   | \$2,896              |
| 3. Travel                                | \$18,595                                | \$683                                          | \$16,524                                                                                                                                                                                                                                                                                                                                                                                                                                                                                                                                                                                                                                                                                                                                                                                                                                                                                                                                                                                                                                                                                                                                                                                                                                                                                                                                                                                                                                                                                                                                                                                                                                                                                                                                                                                                                                                                                                                                                                                                                                                                                                                       | \$17,207                                    |                      |
| 4. Equipment                             | \$0                                     | \$0                                            | \$0                                                                                                                                                                                                                                                                                                                                                                                                                                                                                                                                                                                                                                                                                                                                                                                                                                                                                                                                                                                                                                                                                                                                                                                                                                                                                                                                                                                                                                                                                                                                                                                                                                                                                                                                                                                                                                                                                                                                                                                                                                                                                                                            | \$0                                         |                      |
| <ol><li>Supplies and Materials</li></ol> | \$0                                     | \$0                                            | \$0                                                                                                                                                                                                                                                                                                                                                                                                                                                                                                                                                                                                                                                                                                                                                                                                                                                                                                                                                                                                                                                                                                                                                                                                                                                                                                                                                                                                                                                                                                                                                                                                                                                                                                                                                                                                                                                                                                                                                                                                                                                                                                                            | 80                                          |                      |
| 6. Consultants                           | \$0                                     | \$0                                            | \$0                                                                                                                                                                                                                                                                                                                                                                                                                                                                                                                                                                                                                                                                                                                                                                                                                                                                                                                                                                                                                                                                                                                                                                                                                                                                                                                                                                                                                                                                                                                                                                                                                                                                                                                                                                                                                                                                                                                                                                                                                                                                                                                            | 80                                          | SC                   |
| 6a. Sub-Totals                           | \$336,031                               | \$23,772                                       | \$294,028                                                                                                                                                                                                                                                                                                                                                                                                                                                                                                                                                                                                                                                                                                                                                                                                                                                                                                                                                                                                                                                                                                                                                                                                                                                                                                                                                                                                                                                                                                                                                                                                                                                                                                                                                                                                                                                                                                                                                                                                                                                                                                                      | \$317,800                                   | \$18,231             |
| 7a.                                      | \$225,000                               | \$0                                            | \$168,307                                                                                                                                                                                                                                                                                                                                                                                                                                                                                                                                                                                                                                                                                                                                                                                                                                                                                                                                                                                                                                                                                                                                                                                                                                                                                                                                                                                                                                                                                                                                                                                                                                                                                                                                                                                                                                                                                                                                                                                                                                                                                                                      | \$168.307                                   | \$56,693             |
| 7b. P                                    | \$183,896                               | \$796                                          | \$116,364                                                                                                                                                                                                                                                                                                                                                                                                                                                                                                                                                                                                                                                                                                                                                                                                                                                                                                                                                                                                                                                                                                                                                                                                                                                                                                                                                                                                                                                                                                                                                                                                                                                                                                                                                                                                                                                                                                                                                                                                                                                                                                                      | \$117,160                                   |                      |
| 7c. Marian                               | \$815,889                               | \$0                                            | \$715,889                                                                                                                                                                                                                                                                                                                                                                                                                                                                                                                                                                                                                                                                                                                                                                                                                                                                                                                                                                                                                                                                                                                                                                                                                                                                                                                                                                                                                                                                                                                                                                                                                                                                                                                                                                                                                                                                                                                                                                                                                                                                                                                      | \$715,889                                   |                      |
| 7d, P                                    | \$201,595                               | \$0                                            | \$125,756                                                                                                                                                                                                                                                                                                                                                                                                                                                                                                                                                                                                                                                                                                                                                                                                                                                                                                                                                                                                                                                                                                                                                                                                                                                                                                                                                                                                                                                                                                                                                                                                                                                                                                                                                                                                                                                                                                                                                                                                                                                                                                                      | \$125,756                                   |                      |
| 7e. S                                    | \$490,092                               | \$0                                            | \$293,689                                                                                                                                                                                                                                                                                                                                                                                                                                                                                                                                                                                                                                                                                                                                                                                                                                                                                                                                                                                                                                                                                                                                                                                                                                                                                                                                                                                                                                                                                                                                                                                                                                                                                                                                                                                                                                                                                                                                                                                                                                                                                                                      | \$293,689                                   | \$196,403            |
|                                          |                                         |                                                |                                                                                                                                                                                                                                                                                                                                                                                                                                                                                                                                                                                                                                                                                                                                                                                                                                                                                                                                                                                                                                                                                                                                                                                                                                                                                                                                                                                                                                                                                                                                                                                                                                                                                                                                                                                                                                                                                                                                                                                                                                                                                                                                |                                             |                      |
| Subtotal Category 7                      |                                         | \$796                                          | \$1,420,005                                                                                                                                                                                                                                                                                                                                                                                                                                                                                                                                                                                                                                                                                                                                                                                                                                                                                                                                                                                                                                                                                                                                                                                                                                                                                                                                                                                                                                                                                                                                                                                                                                                                                                                                                                                                                                                                                                                                                                                                                                                                                                                    | \$1,420,801                                 | \$495,671            |
| 8. Construction                          | \$0                                     | \$0                                            |                                                                                                                                                                                                                                                                                                                                                                                                                                                                                                                                                                                                                                                                                                                                                                                                                                                                                                                                                                                                                                                                                                                                                                                                                                                                                                                                                                                                                                                                                                                                                                                                                                                                                                                                                                                                                                                                                                                                                                                                                                                                                                                                |                                             | \$0                  |
| Other Direct Costs                       | \$47,497                                | \$0                                            | \$14,447                                                                                                                                                                                                                                                                                                                                                                                                                                                                                                                                                                                                                                                                                                                                                                                                                                                                                                                                                                                                                                                                                                                                                                                                                                                                                                                                                                                                                                                                                                                                                                                                                                                                                                                                                                                                                                                                                                                                                                                                                                                                                                                       | \$14,447                                    | \$33,050             |
| 9z. Health Homes Initiative              | 524400000000000000000000000000000000000 | Herman Inc.                                    | inversity of the state of the s |                                             | SC                   |
| 10. Indirect Costs                       | \$0                                     | 80                                             |                                                                                                                                                                                                                                                                                                                                                                                                                                                                                                                                                                                                                                                                                                                                                                                                                                                                                                                                                                                                                                                                                                                                                                                                                                                                                                                                                                                                                                                                                                                                                                                                                                                                                                                                                                                                                                                                                                                                                                                                                                                                                                                                | \$0                                         | \$0                  |
|                                          | \$2,300,000                             | \$24,568                                       | \$1,728,480                                                                                                                                                                                                                                                                                                                                                                                                                                                                                                                                                                                                                                                                                                                                                                                                                                                                                                                                                                                                                                                                                                                                                                                                                                                                                                                                                                                                                                                                                                                                                                                                                                                                                                                                                                                                                                                                                                                                                                                                                                                                                                                    | \$1,753,048                                 | \$546.952            |