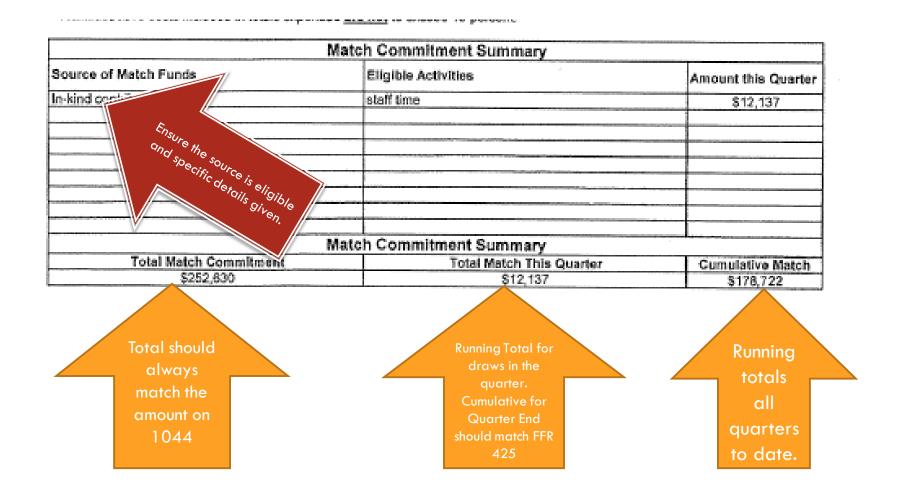

\* Administrative costs included in totals expended are not to exceed 10-percent.

|                        | Match Commitment Summary |                    |
|------------------------|--------------------------|--------------------|
| Source of Match Funds  | Eligible Activities      | Amount this Quarte |
| In-kind contribution   | staff time               | \$12,137           |
|                        |                          |                    |
|                        |                          |                    |
|                        |                          |                    |
|                        |                          |                    |
|                        | Match Commitment Summary |                    |
| Total Match Commitment | Total Match This Quarter | Cumulative Match   |
| \$252,630              | \$12,137                 | \$178,722          |