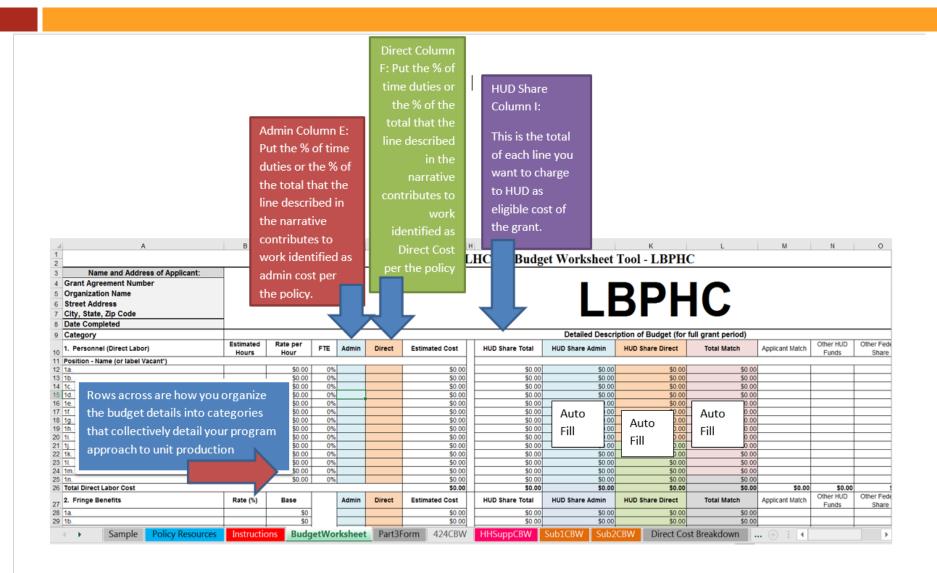

urately

### Don't wait till the last minute

- LOCCS draws must be turned around timely per the 2
   CFR.
  - Must have correct paperwork, signed and no negative balances and include all required pieces.
  - The bigger the draw the longer it takes to review
  - Allow 5-7 business days from the day we receive all the correct and required documents to review
  - You can count the draw in your benchmarks in the quarter your bank receives the monies not the day you request it in the system or the day it is approved by this office
  - Make more frequent smaller draws to stay on track

# **Budget Form Worksheet**

- What are the columns for?
- What are the rows for?
- What are eligible costs?
- What are the classifications of eligible cost?
  - Direct
  - Admin
    - Indirect
  - Other Direct



# NO Guessing....



### **Budget Narrative**

- All budget CBW's must have a narrative including HHSupp and sub budgets.
- □ MHA\$
  - They guide you and us to what is an acceptable expense under the line you created. The budget form doesn't allow for detail which is why you detail out:
    - Who can draw
    - How much per
    - How much total
    - Types of materials and goods that an invoice can include

### Changing your budget

- ANY amount of change per line, new line, change in staff must be requested to be reviewed and approved by your GTR in HHGMS as a minimum.
- □ IF you are asking to move more than 10% per line than the same requirement PLUS the GO must approve the move in funds.
- It is expected that there will be some changes in your PLANNED budget.
  - Don't wait till you