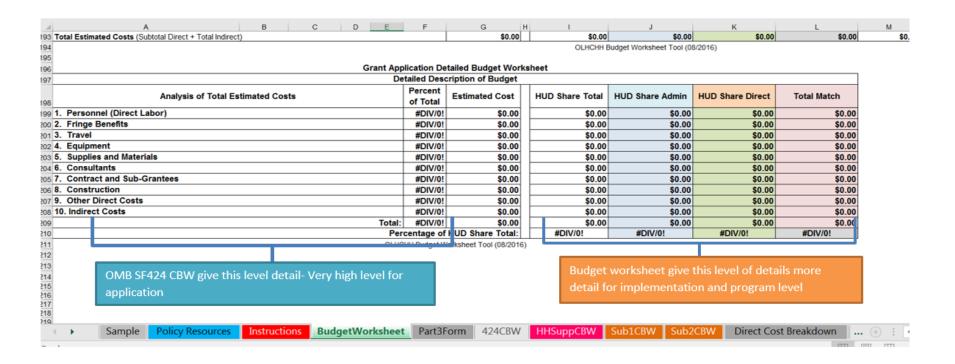

it till the last minute

- LOCCS draws must be turned around timely per the 2
   CFR.
  - Must have correct paperwork, signed and no negative balances and include all required pieces.
  - The bigger the draw the longer it takes to review
  - Allow 5-7 business days from the day we receive all the correct and required documents to review
  - You can count the draw in your benchmarks in the quarter your bank receives the monies not the day you request it in the system or the day it is approved by this office
  - Make more frequent smaller draws to stay on track

# **Budget Form Worksheet**

- What are the columns for?
- What are the rows for?
- What are eligible costs?
- What are the classifications of eligible cost?
  - Direct
  - Admin
    - Indirect
  - Other Direct



# NO Guessing....



### **Budget Narrative**

- All budget CBW's must have a narrative including HHSupp and sub budgets.
- □ MHA\$
  - They guide you and us to what is an acceptable expense under the line you created. The budget form doesn't allow for detail which is why you detail out:
    - Who can draw
    - How much per
    - How much total
    - Types of materials and goods that an invoice can include

### Changing your budget

- ANY amount of change per line, new line, change in staff must be requested to be reviewed and approved by your GTR in HHGMS as a minimum.
- □ IF you are asking to move more than 10% per line than the same requirement PLUS the GO must approve the move in funds.
- It is expected that there will be some changes in your PLANNED budget.
  - Don't wait till you loccs request results