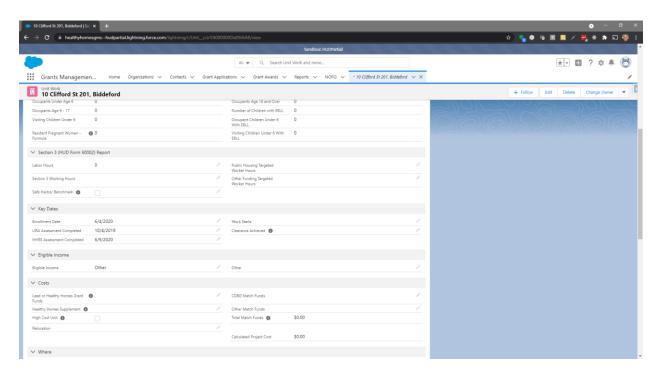

## Unit Work Page

The Unit Work page will have the following 5 fields in this section

- Labor Hours This is a read only field. It is calculated based on the Work Starts and Clearance Achieved fields. You cannot update this field
- Public Housing Targeted Worker Hours User can manually update this field
- Section 3 Working Hours User can manually update this field
- Other Funding Targeted Hours User can manually update this field
- Safe Harbor Benchmark User should check this if the reporting agency met or exceeded the safe harbor benchmark.