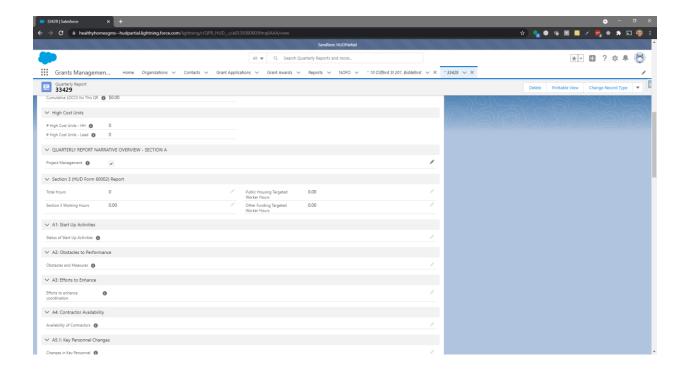

## Quarterly Report

The Quarterly Report page will have the following 4 fields

- Labor Hours This is a read only field. It is calculated based the summary of all of the Unit Work records associated with it. The field is updated nightly
- Public Housing Targeted Worker Hours This is a read only field. It is calculated based the summary of all of the Unit Work records associated with it. The field is updated nightly
- Section 3 Working Hours This is a read only field. It is calculated based the summary of all of the Unit Work records associated with it. The field is updated nightly
- Other Funding Targeted Hours This is a read only field. It is calculated based the summary of all of the Unit Work records associated with it. The field is updated nightly.