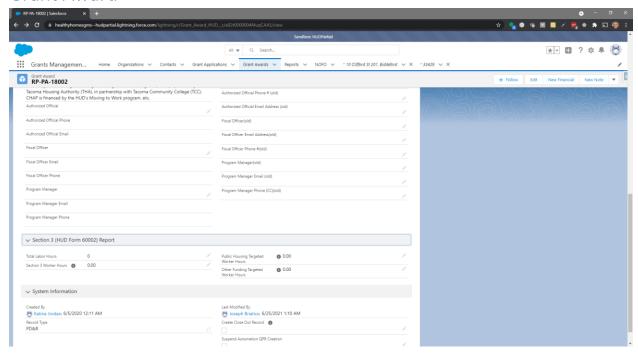

### **Grant Award**

#### The Grant Award page will have the following 4 fields

- Labor Hours This is a read only field. It is calculated based the summary of all of the Quarterly Report records associated with it. The field is updated nightly
- Public Housing Targeted Worker Hours This is a read only field. It is calculated based the summary of all of the Quarterly Report records associated with it. The field is updated nightly
- Section 3 Working Hours This is a read only field. It is calculated based the summary of all of the Quarterly Report records associated with it. The field is updated nightly
- Other Funding Targeted Hours This is a read only field. It is calculated based the summary of all of the Quarterly Report records associated with it. The field is updated nightly.