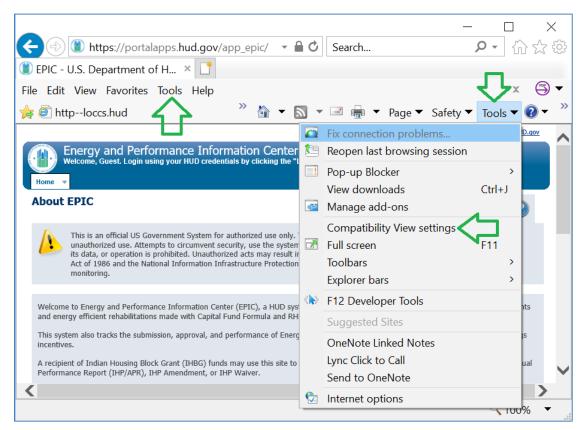

- The EPIC system works best in the Internet Explorer browser with Compatibility View Settings turned on. Using a different browser or using Internet Explorer without Compatibility View Settings will cause multiple issues in EPIC, including with this task. Before proceeding, please verify that you are using the Internet Explorer browser, and follow the instructions below to check or change your Compatibility View Settings.
  - A. Open a new Internet Explorer browser window. Access the "Tools" menu in Internet Explorer by selecting the gear icon at the top right (if displayed) or the "Tools" dropdown box at the top right or in the ribbon. From the menu, select "Compatibility View settings".

Figure 1: Tools Menu in Internet Explorer

B. In the box at the top, type "hud.gov" and then select the "Add" button. The hud.gov website should then move into the box at the bottom of the window, indicating that it is a website you've added to Compatibility View. Select "Close."