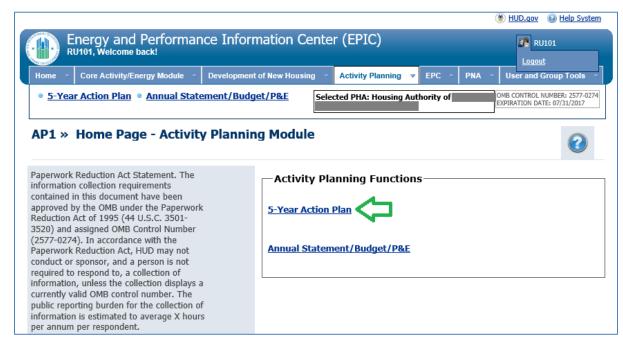

Figure 2: Compatibility View Settings Window

2. Log in to EPIC and navigate to the Activity Planning Module. Select "5-Year Action Plan" from the Activity Planning Module homepage.

Figure 3: Activity Planning Module Homepage