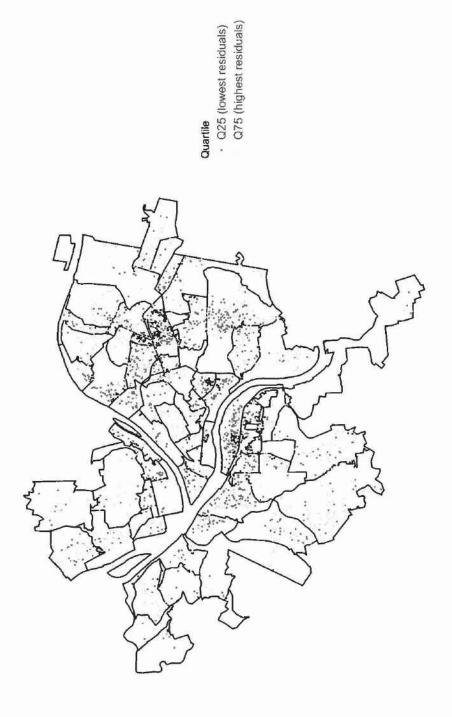

66 modeled geographies are not significant at the 20% level.

Figure 2 shows price residuals (the difference between the observed and fitted value) are not heavily positive or negative for the 66 modeled geographies. While some neighborhoods, like Shadyside and the Southside Flats, show relatively more differences between the fitted and observed estimates, the residuals are both positive and negative within these neighborhoods. As such, none of the modeled geographics suggest an obvious missing spatial amenity. In fact, the clustering analysis below suggests that the 66 modeled geographies are likely smaller than necessary to capture influences of spatial amenities. Nevertheless, future modeling could be improved by including currently unavailable spatial data, e.g., school assignments.



Figure 2: Map of modeled residuals from fitting the sumple to Equation 1. Only the first quartile (the lowest 25% of residuals or Q25) and the fourth quartile (highest 25% of residuals or Q75) residuals are mapped for clarity. While areas demonstrate differences between the observed and modeled rent, the extreme residuals are relatively spatially uniform, suggesting no obvious spatial amenities not captured by the modeled geographies.

Figure 3 shows how k-means clustering diagnostics vary by the number of assumed clusters. Figure 3 indicates there are at a minimum of 5-6 rental markets in the City of Pittsburgh independent of whether or not location defines clusters. However, the clustering diagnostics change minimally with more zones. Thus the "optimal" numbers of clusters reflects tra