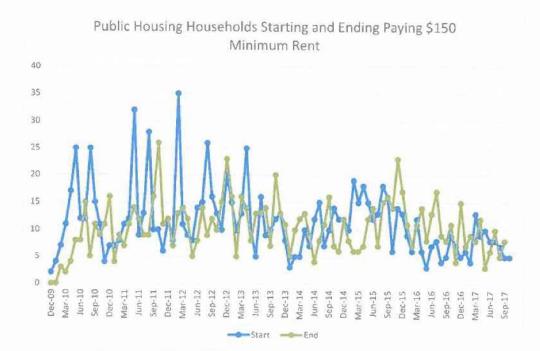

he increased minimum rent after the program was initially implemented in 2010. Then, in August and September 2015, the number of public housing households paying the increased minimum rent peaked at 161 households. At the end of the study period, the number fell to 100 households.

Figure 2. Number of Public Housing Households Paying \$150 Minimum Rent Between January 2010 and October 2017, by Month\*



\*Over this period, there were a total of 974 public housing households paying \$150 minimum monthly rent at any point, whether in FSS or not.

We then looked at the number of public housing households that entered and exited minimum rent status during the study period to further examine patterns in the changes in the number of households paying the increased minimum rent (see Figure 3).



Figure 3. Total Number of PH Households Starting and Ending Paying \$150 Minimum Rent

We expected to find seasonal patterns in the number of households paying the increased minimum rent to reflect changes in employment during the summer months and around the holidays. We see some upticks, as expected in summer and December, but the data show that seasonal employment patterns were not as prominent as we expected.

During the study period, January 2010 – October 2017, oftentimes households moved in and out of minimum rent status as changes in household status occurred. Typically, household changes that affected status in the minimum rent policy included:

- Moving in and out of employment: There are many households that moved in an out of
  employment and, thus, for short periods of time,