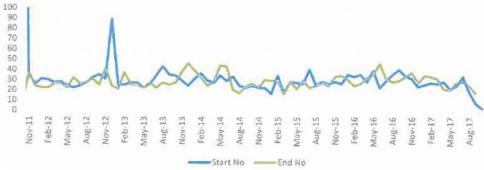

decrease in other non-wage income. There are
  also a set of households that may have been receiving full TANF benefits and other nonwage income and experienced a decrease in benefits that led to the household being
  charged minimum rent.
- · Entry to the FSS program; and
- · Move out of HACP housing.

Figure 6. Housing Choice Voucher Households Starting and Ending Increased Monthly Minimum Rent Payment of the \$150



Figure 7 below shows the number of households that started and ended periods of paying the minimum rent between November 2011 and October 2017. By shortening the time period on the chart, we allow for a more detailed view of the changes at the monthly level.

Figure 7. Housing Choice Voucher Households Starting and Ending Increased Monthly Minimum Rent Payment of \$150





# Analysis of Rental Market Areas for Administering Housing Vouchers in Pittsburgh, PA

Mike Blackhurst
Chris Briem
Center for Social and Urban Research, University of Pittsburgh
8/14/2018

### Introduction

In April, 2018, the U.S. Department of Housing and Urban Development (HUD) required 24 metropolitan areas to use Small Area Fair Market Rents (SAFMR) as the basis for setting voucher amounts for properties administered as part of the Housing Choice Voucher Program, often referred to as Section 8 housing. The goal of the SAFMR requirement is to increase affordable housing in areas with more opportunity by better aligning vouchers with local market rates.

In preparation for complying with the SAFMR rule, the Housing Authority of the City of Pittsburgh (HACP) asked the University Cente