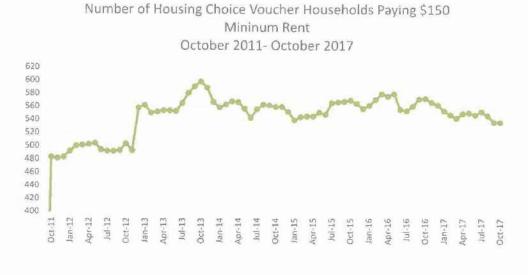

um rent remained steady, despite families moving in and out of minimum rent status. The data show that the housing choice voucher households started to be charged the increased minimum rent of \$150 in October 2011. Figure 4 shows the number of HCV households paying the increased minimum rent during the entire study period of January 2010 to October 2017. Figure 5 shows the number of HCV households paying the increased minimum rent between October 2011 and October 2017. Figure 5 offers a clearer view of the changes in the number of HCV households paying the increased minimum rent by month.

Figure 4. Number of Housing Choice Voucher Households Paying \$150 Minimum Rent



Figure 5. Number of Housing Choice Voucher Households Paying \$150 Minimum Rent between October 2011 and October 2017



Like public housing households, there is variation in the number of households the start and end paying the increased minimum rent of \$150. Figure 6 shows the number of HCV households that start and end periods of paying the increased minimum rent between January 2010 and October 2017. Like public housing residents, housing choice voucher household changes that affected status in the minimum rent policy included:

- Moves in and out of employment; There are many households that move in an out of
  employment and for short periods of time, had annual incomes of less than \$3,000.
   They paid minimum rent during a period of unemployment, or a period where they were
  earning less, and then when their wages increased, their rent was re-calculated and those
  households pay income-based re