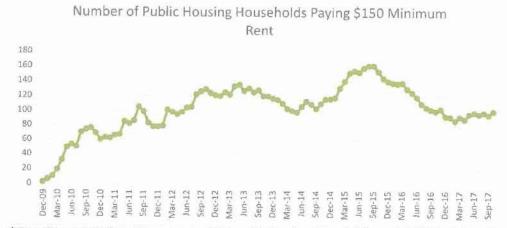

able 1), the minimum rent payment was for a total of 8,538 months (from the 50058). This would be an increase in rent revenue of \$1,067,250 for the HACP between January 2010 and October 2017.

Figure 2 shows the number of public housing households that paid increased minimum rent during each month of the study period. There was an increase in the number of households that were impacted by the increased minimum rent after the program was initially implemented in 2010. Then, in August and September 2015, the number of public housing households paying the increased minimum rent peaked at 161 households. At the end of the study period, the number fell to 100 households.

Figure 2. Number of Public Housing Households Paying \$150 Minimum Rent Between January 2010 and October 2017, by Month\*



\*Over this period, there were a total of 974 public housing households paying \$150 minimum monthly rent at any point, whether in FSS or not.

We then looked at the number of public housing households that entered and exited minimum rent status during the study period to further examine patterns in the changes in the number of households paying the increased minimum rent (see Figure 3).



Figure 3. Total Number of PH Households Starting and Ending Paying \$150 Minimum Rent

We expected to find seasonal patterns in the number of households paying the increased minimum rent to reflect changes in employment during the summer months and around the holidays. We see some upticks, as expected in summer and December, but the data show that seasonal employment patterns were not as prominent as