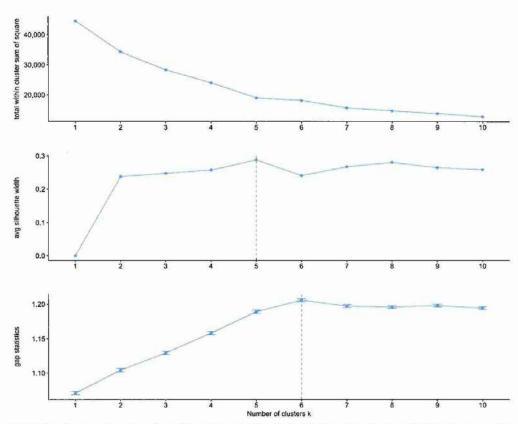

us the "optimal" numbers of clusters reflects trade-offs between simplifying the cluster model (e.g., the smallest numbers of clusters) and capturing local spatial trends at the expense of increased model complexity (e.g., increasing the numbers of clusters), which is typical of cluster models.

Figures 4a and 4b map the cluster assignments. Figure 4a - which includes proximity in the clustering algorithm - indicates that the primary rental markets are clustered into the northwest (cluster 1), south (cluster 2), and the east (cluster 4). Smaller markets (clusters 5 and 6) appear around the universities, hospitals, and downtown, where prices are highest. This makes sense given a majority of jobs are located in these areas. Cluster 3 is a transition area between the higher and lower rents.



Figure 3a: k-means clustering diagnostics indicating there at least 5-6 market clusters defined by location, price, bedrooms, and bathrooms.



Figure 3b: k-means clustering diagnostics indicating there are at 5-6 clusters defined by price, bedrooms, and bathrooms.

Figure 4b clusters only by price, bedroom, and bathrooms and, in contrast to Figure 4a, does not cluster by spatial proximity. Conceptually, clustering by spatial proximity treats nearby properties as similar, weighting proximity equally with price, bedrooms, and bathrooms. In doing so, clustering by spatial proximity assumes nearby properties capture potential spatial amenities, with similarities gradually declining with distance between properties. Some spatial amenities, such as access to transit, are expected to follow a