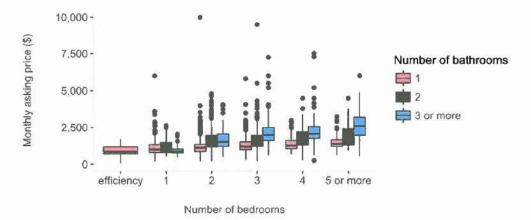

nits were available in the City of Pittsburgh between Oct 2016 and Oct 2017, which is roughly twice the total rental units in the city (U.S. Census 2018). As a result, we allow only one advertised prototype per address, where a unit prototype is defined by unique counts bedrooms and

bathrooms, floor space, and price. This restriction leads to approximately 18,000 unique listings available for rent, which better matches the 16,500 available units estimated using tenure data published by the U.S. Census (2018).

After removing listings missing amenity information and several outliers, the sample used for analysis consists of 11,135 unique listings across 83 neighborhoods and 26 zip codes in the City of Pittsburgh. Figure 1 summarizes variation in price by counts of bedrooms and bathrooms.



Figure 1: Variation in advertised rent by bedrooms and bathrooms for 11,135 listings in the City of Pittsburgh between October 2016 and October 2018.

#### Methods

Market rents vary primarily based upon property amenities - such as the number of bedrooms, number of bathrooms, and quality - and proximity to spatial amenities, such as schools, parks, transit, and access to jobs. Spatial clustering and spatial regression (e.g., hedonic pricing) are both objective methods for modeling rental markets. Clustering is typically used to identify market boundaries; however, clustering is not predictive. Regression is predictive but is not an ideal method for identifying market boundaries. Clustering and regression were both used here to explore market boundaries and predict rents, respectively.