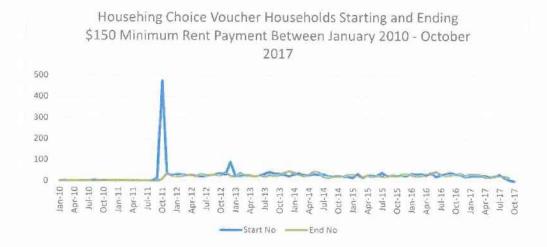

eholds that move in an out of
  employment and for short periods of time, had annual incomes of less than \$3,000.
   They paid minimum rent during a period of unemployment, or a period where they were
  earning less, and then when their wages increased, their rent was re-calculated and those
  households pay income-based rent again.
- Leaving Full participation in TANF or a decrease in other non-wage income. There are
  also a set of households that may have been receiving full TANF benefits and other nonwage income and experienced a decrease in benefits that led to the household being
  charged minimum rent.
- · Entry to the FSS program; and
- · Move out of HACP housing.

Figure 6. Housing Choice Voucher Households Starting and Ending Increased Monthly Minimum Rent Payment of the \$150



Figure 7 below shows the number of households that started and ended periods of paying the minimum rent between November 2011 and October 2017. By shortening the time period on the chart, we allow for a more detailed view of the changes at the monthly level.

Figure 7. Housing Choice Voucher Households Starting and Ending Increased Monthly Minimum Rent Payment of \$150





# Analysis of Rental Market Areas for Administering Housing Vouchers in Pittsburgh, PA

Mike Blackhurst
Chris Briem
Center for Social and Urban Research, University of Pittsburgh
8/14/2018

### Introduction

In April, 2018, the U.S. Department of Housing and Urban Development (HUD) required 24 metropolitan areas to use Small Area Fair Market Rents (SAFMR) as the basis for setting voucher amounts for properties adminis