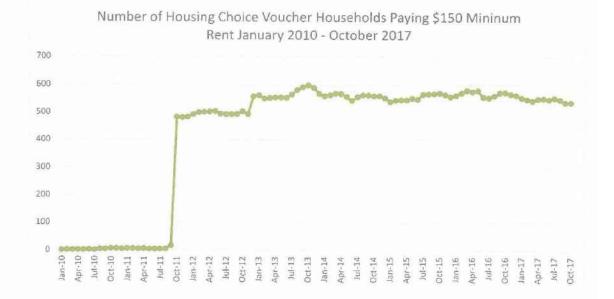

igure 5 shows that after the policy was fully implemented in October 2011, the number of households paying \$150 in minimum rent remained steady, despite families moving in and out of minimum rent status. The data show that the housing choice voucher households started to be charged the increased minimum rent of \$150 in October 2011. Figure 4 shows the number of HCV households paying the increased minimum rent during the entire study period of January 2010 to October 2017. Figure 5 shows the number of HCV households paying the increased minimum rent between October 2011 and October 2017. Figure 5 offers a clearer view of the changes in the number of HCV households paying the increased minimum rent by month.

Figure 4. Number of Housing Choice Voucher Households Paying \$150 Minimum Rent



Figure 5. Number of Housing Choice Voucher Households Paying \$150 Minimum Rent between October 2011 and October 2017



Like public housing households, there is variation in the number of households the start and end paying the increased minimum rent of \$150. Figure 6 shows the number of HCV households that start and end periods of paying the increased minimum rent between January 2010 and October 2017. Like public housing residents, housing choice voucher household changes that affected status in the minimum rent policy included:

- Moves in and out of employment; There are many households that move in an out of
  employment and for short periods of time, had annual incomes of less than \$3,000.
   They paid minimum rent during a period of unemployment, or a period where they were
  e