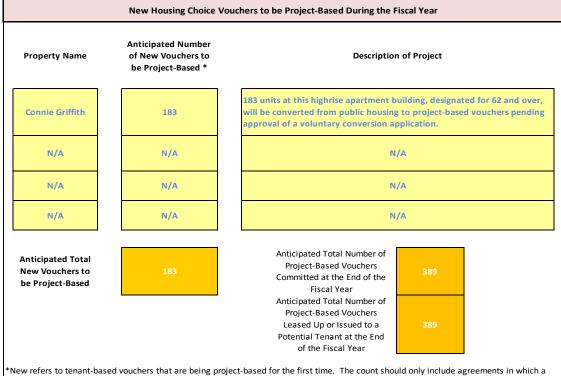

#### APPLICATION FOR VOLUNTARY CONVERSION OF CONNIE GRIFFITH TOWERS

Connie Griffith Manor (Griffith) is a 183-unit, 10 story public housing high rise for seniors owned and operated by the Lexington-Fayette County Urban Housing Authority (LHA). Griffith is connected by a 1-story structure to Ballard, 134-unit high-rise for seniors subsidized by Section 8 project-based rental assistance. It is anticipated that, subject to fulfillment of all HUD requirements, the result of Griffith's voluntary conversion will be a renovated development assisted by project-based vouchers (PBV) with continued availability to current and future low-income households (See Voluntary Conversion Plan, Assessment, Relocation Plan and Cost Comparison at Appendix D). Once the property receives approval for tenant-based vouchers for the Griffith public housing units, the LHA will use the authorizations of Activity 24: Project Based Voucher Waivers (page 10) to complete the conversion.

\*New refers to tenant-based vouchers that are being project-based for the first time. The count should only include agreements in which a HAP agreement will be in place by the end of the year.

Examples of the types of other changes can include but are not limited to units that are held off-line due to the relocation of residents, units that are off-line due to substantial rehabilitation and potential plans for acquiring units.