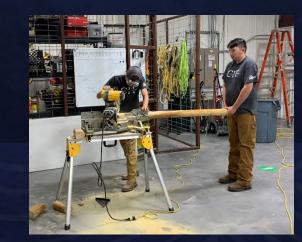

#### Day Training

- The Day Training Program was implemented in 2018. Day Training is a forty-two day program that offers a daily subsidy to participants, as they pursue hands-on-training and job shadowing opportunities at selected training sites. Day Training prepares participants for potential entry into the workforce and serves as a potential onboarding extension for other Chickasaw Employment Access programs.
- Participants on the Day Training program are assigned to Career Counselor's within this program but will receive on the job training and daily supervision from various other worksites or programs.

#### Worksite Development

- Worksite Development was implemented in 2019 as a separate program from CDS. Worksite Development works with most of the Chickasaw Nations departments assisting with various construction and relocation projects. This working relationship continues to grow and meets our goal of One Tribe One Mission.
- Participants assigned to Worksite Development are assigned to Career Counselor's within the CDS & Day Training program.