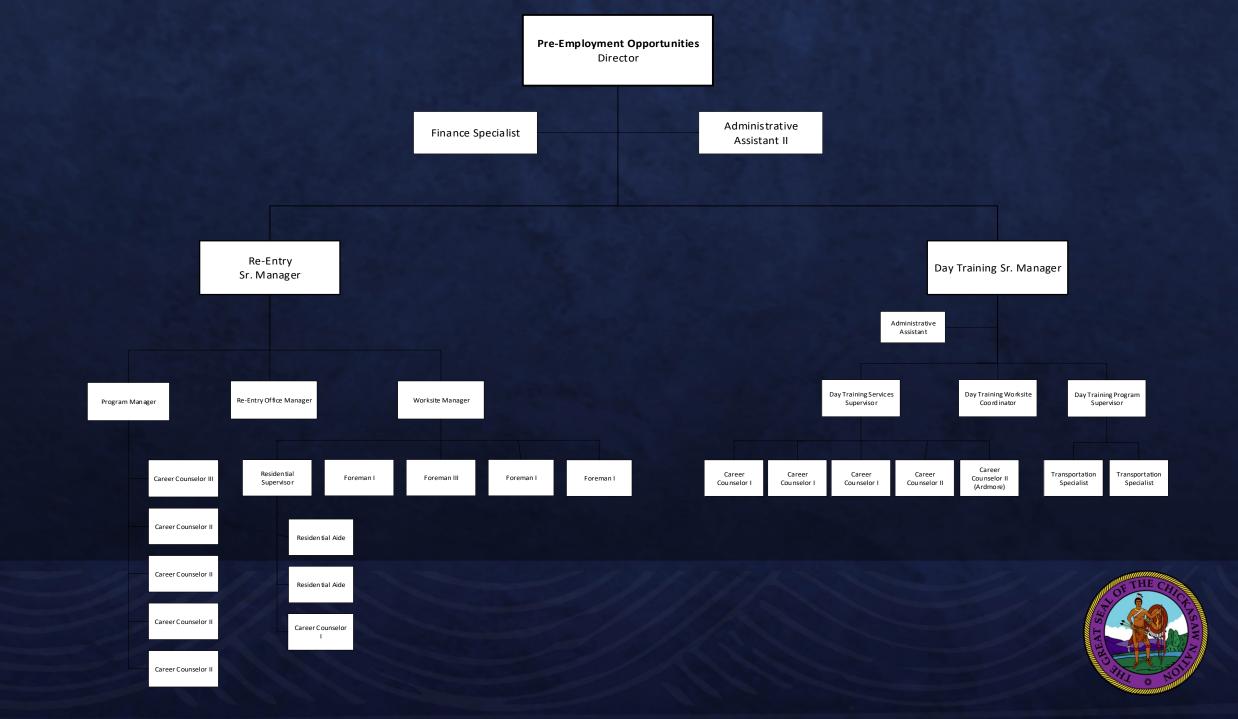

## Area of Pre-Employment Opportunities

#### **Re-Entry**

- The Chickasaw Nation Re-Entry program has been in operation since 2008. This Program provides transitional employment services to those individuals who are faced with employment barriers because of incarceration due to one or more felony convictions. Participants may apply for the Re-Entry Program while incarcerated with no more than six months left before parole.
- Participants on the Re-Entry program are assigned to Career Counselor's within this program.

#### Day Training

- The Day Training Program was implemented in 2018. Day Training is a forty-two day program that offers a daily subsidy to participants, as they pursue hands-on-training and job shadowing opportunities at selected training sites. Day Training prepares participants for potential entry into the workforce and serves as a potential onboarding extension for other Chickasaw Employment Access programs.
- Participants on the Day Training program are assigned to Career Counselor's within this program but will receive on the job training and daily supervision from various other worksites or programs.