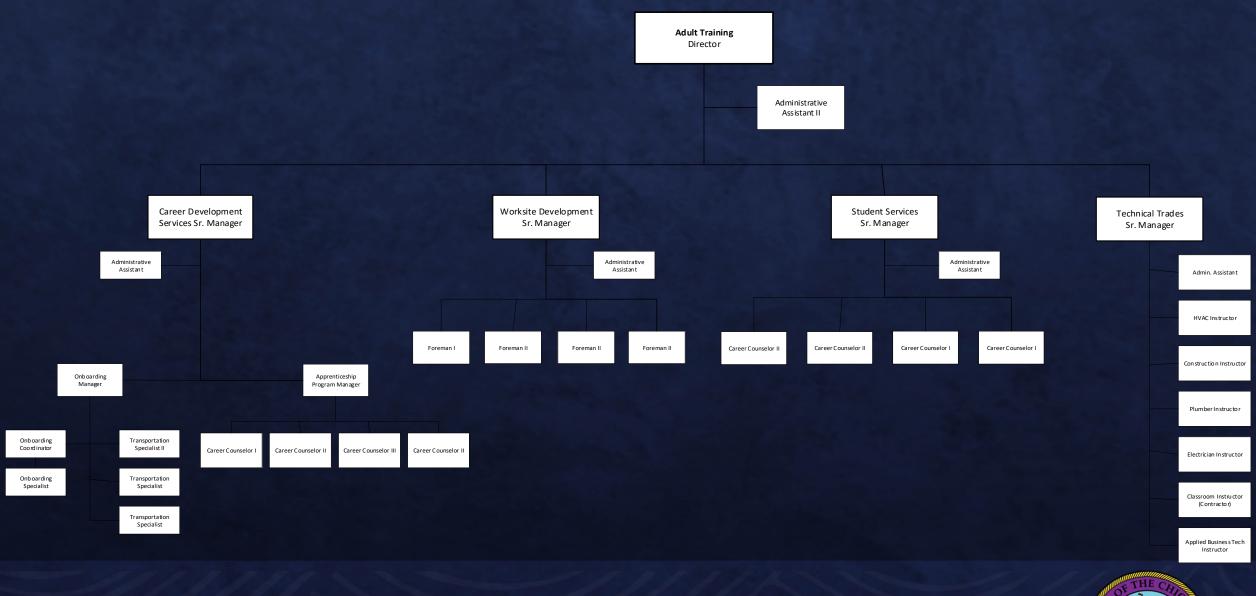

### Chickasaw Employment Access

Division of Chickasaw Employment Access Executive Officer

Budgeting & Special Projects Manager

Executive Assistant

Adult Training Director Employment Opportunities Director Career Guidance Director Partnership Development Director

## Area of Adult Training

#### Chickasaw Institute of Technology - Construction

- Chickasaw Institute of Technology (CIT) was implemented in 2016 to provide career training opportunities to Chickasaw citizens. CIT currently provides career training in the following areas: Construction, Electrical, HVAC/R, Plumbing, Applied Business Technology, and Medical Coding. Chickasaw citizens who are selected for the career training receive compensation up to 40 hours per week during their chosen program. All programs are taught by CIT instructors in CIT facilities.
- Participants on the CIT program are assigned to Career Counselor's under Student Services for CIT.

#### Career Development Services

- The Career Development Services (CDS) program was implemented in 2007 to provide preemployment training and a barrier removal plan for participants who are seeking employment but do not want to commit to a long-term certification program.
- Barriers may include: no high school diploma, no driver's license, or limited of work experience.
- Participants on the CDS program are assigned to Career Counselor's within this program.

#### Worksite Development

- Worksite Development was implemented in 2019 as a separate program from CDS. Worksite Development works with most of the Chickasaw Nations departments assisting with various construction and relocation projects. This working relationship continues to grow and meets our goal of One Tribe One Mission.
- Participants assigned to Worksite Development are assigned to Career Counselor's within the CDS & Day Training program.