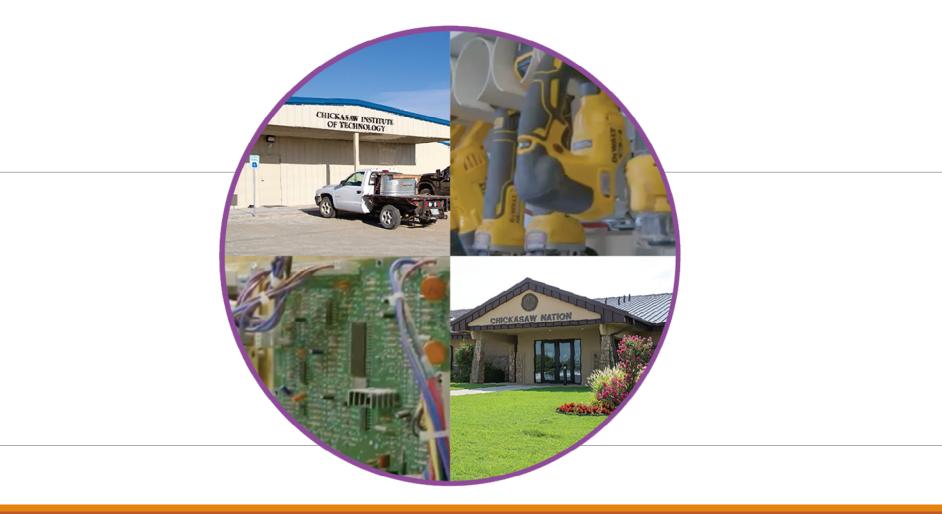

#### Chickasaw Institute of Technology - Construction

- Chickasaw Institute of Technology (CIT) was implemented in 2016 to provide career training opportunities to Chickasaw citizens. CIT currently provides career training in the following areas: Construction, Electrical, HVAC/R, Plumbing, Applied Business Technology, and Medical Coding. Chickasaw citizens who are selected for the career training receive compensation up to 40 hours per week during their chosen program. All programs are taught by CIT instructors in CIT facilities.
- Participants on the CIT program are assigned to Career Counselor's under Student Services for CIT.