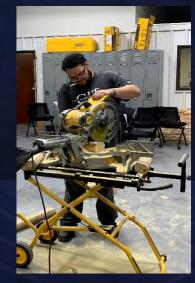

#### Chickasaw Institute of Technology - Construction

- Chickasaw Institute of Technology (CIT) was implemented in 2016 to provide career training opportunities to Chickasaw citizens. CIT currently provides career training in the following areas: Construction, Electrical, HVAC/R, Plumbing, Applied Business Technology, and Medical Coding. Chickasaw citizens who are selected for the career training receive compensation up to 40 hours per week during their chosen program. All programs are taught by CIT instructors in CIT facilities.
- Participants on the CIT program are assigned to Career Counselor's under Student Services for CIT.

#### Day Training

- The Day Training Program was implemented in 2018. Day Training is a forty-two day program that offers a daily subsidy to participants, as they pursue hands-on-training and job shadowing opportunities at selected training sites. Day Training prepares participants for potential entry into the workforce and serves as a potential onboarding extension for other Chickasaw Employment Access programs.
- Participants on the Day Training program are assigned to Career Counselor's within this program but will receive on the job training and daily supervision from various other worksites or programs.