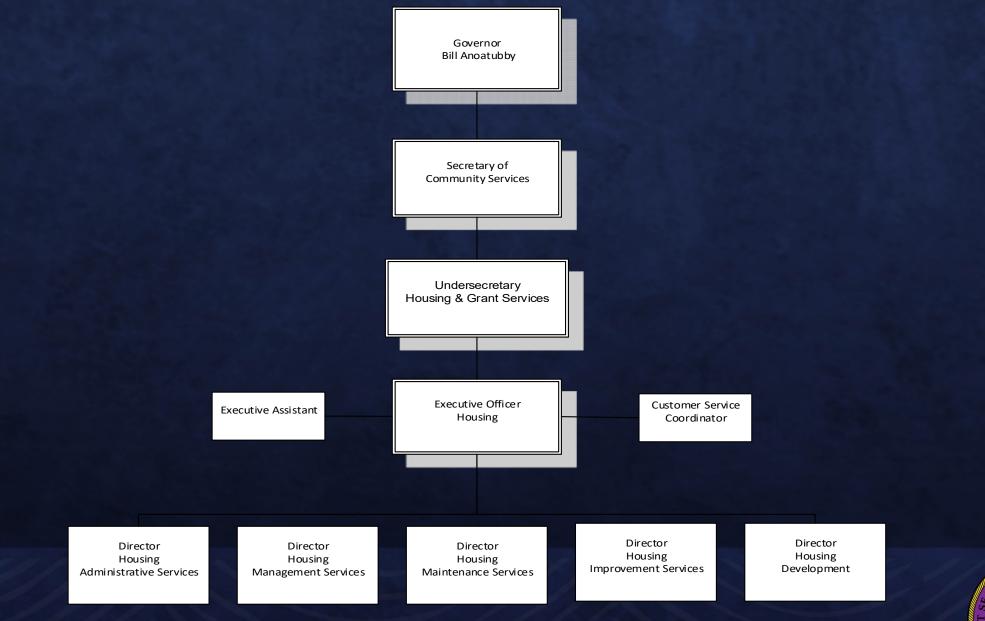

## Housing

## Housing Development

#### Housing Development

- Staffing
  - Eight employees
- Responsible for property purchase for IHBG funded programs
- Oversees all aspects of construction process for the homeownership program
- Operates as the general contractor for all job trades
  - Framing, concrete, brick, etc...
- Schedules and facilitates inspections with code inspectors throughout the construction process