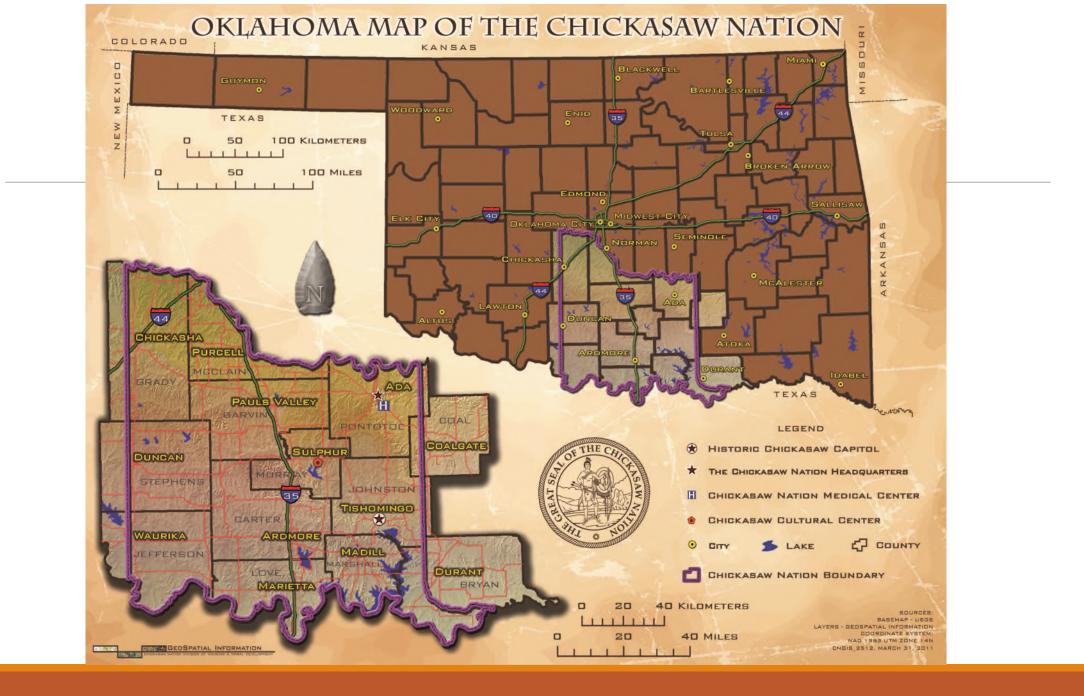

## THE CHICKASAW NATION OF OKLAHOMA

- The Chickasaw Nation is economically strong, culturally vibrant and full of energetic people – dedicated to the preservation of family, community and heritage.
- Includes more than 38,700 tribal members.
- The Chickasaw Nation treaty territory encompasses 7,648 square miles of south-central Oklahoma and encompasses all or parts of 13 Oklahoma counties.