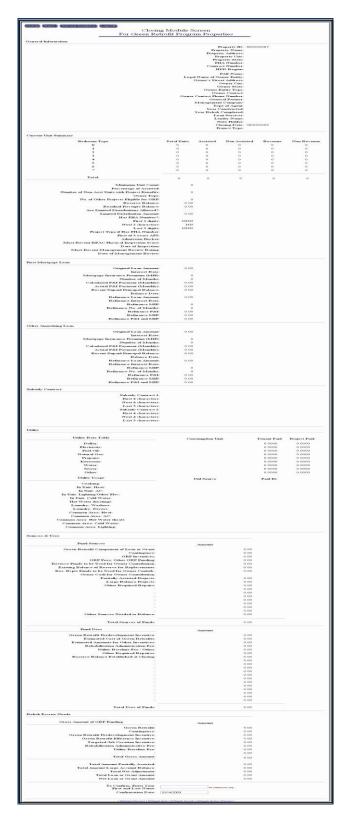

#### 4.5 Green Retrofit Program Button

The Green Retrofit Program button gives Users in retrieving properties assigned to them under the GREEN RETROFIT PROGRAM portfolio and in entering critical date information relative to the recovery process.