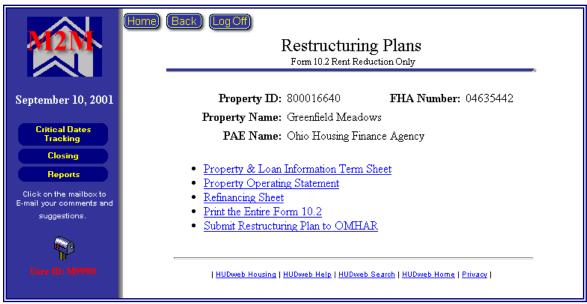

# 4.2 Restructuring Plans Module Button

The Restructuring Plans button provides Users with access to restructuring plan forms for M2M Program properties. Online forms are provided for properties going through the Mortgage Restructuring (Form 5.2 of the Operating Procedures Guide) and the Rent Reduction Only (Form 10.2) M2M Program options and may be submitted via the M2M system to Recap.