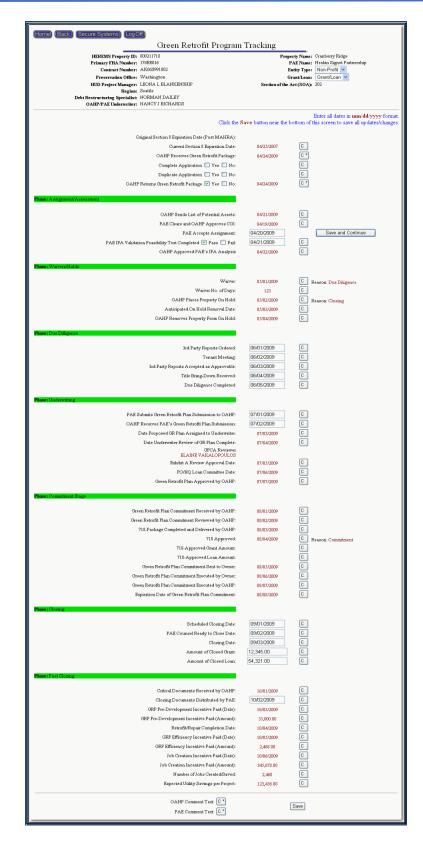

#### 4.5 Green Retrofit Program Button

The Green Retrofit Program button gives Users in retrieving properties assigned to them under the GREEN RETROFIT PROGRAM portfolio and in entering critical date information relative to the recovery process.