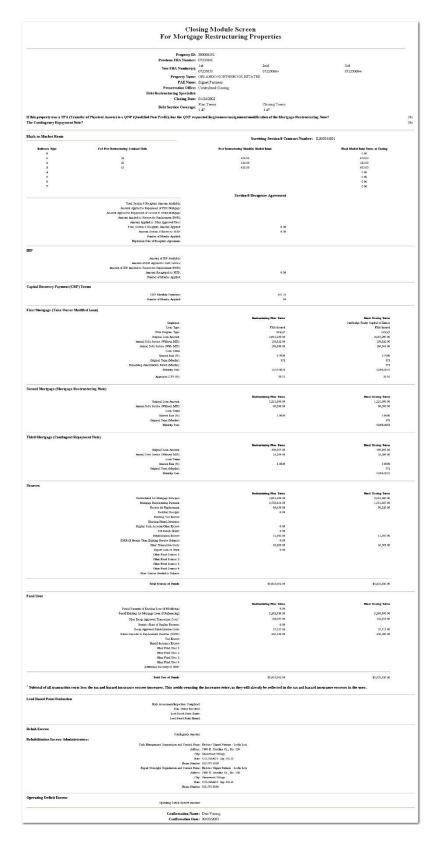

#### 4.3 Closing Module Button

The Closing button gives Users a facility for tracking and updating select restructuring plan information and to retain the actual closing figures.