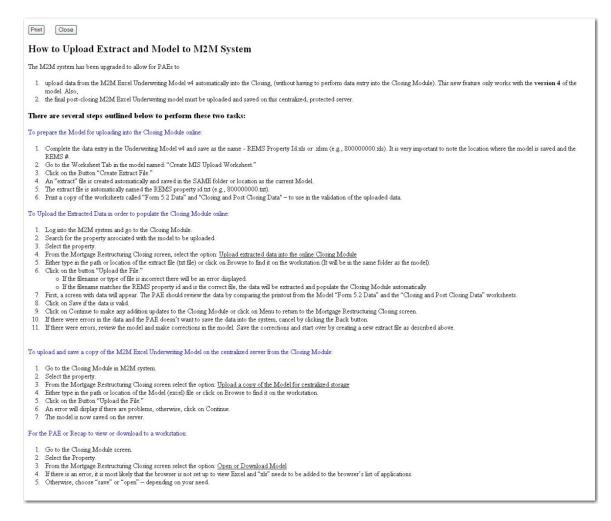

ms   Multifamily Help Desk |

Figure 8-3, Mortgage Restructuring Closing Screen

#### 8.2.1 Excel Underwriting Model v4

The following subsections provide detailed instructions showing how to upload the Extract data and Model to the M2M System:

- Instructions for uploading the Model v4 and the Model data (Closing)
- Upload extracted data into the online Closing Module

- Upload a copy of the Model for centralized storage
- Open or Download Model

# 8.2.1.1 Instructions for uploading the Model v4 and the Model data (Closing)

The Instructions for uploading the Model v4 and the Model data (Closing) (an example of which is on the next page as Figure, 8-4, How to Upload Extract and Model screen) contains general and detailed information showing how to upload extract and model to M2M system:



## Figure 8-4, How to Upload Extract and Model Screen

#### 8.2.1.2 Upload extracted data into the online Closing Module

The Upload extracted data into the online Closing Module (shown as Figure, 8-5, Upload (Closing) Screen) contains general and detailed information on how to upload extracted data into the online Closing Module:

| Home Back Secure Systems Log Off                                                                                                                                     |                                                                         |
|----------------------------------------------------------------------------------------------------------------------------------------------------------------------|-----------------------------------------------------