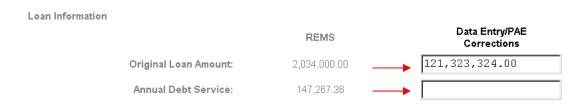

Attention to detail must also be paid when entering, saving, and submitting Restructuring Plans Forms data. Data in certain fields in the Restructuring Plans module are read-only from HUD's Real Estate Management System (REMS) or are system-calculated. PAE Users will have an opportunity to enter any necessary corrections or fill-in missing data in Data Entry/ PAE Corrections fields next to the read-only fields. Users will not be able to update read-only data. Again, comment boxes are available to record any pertinent information related.