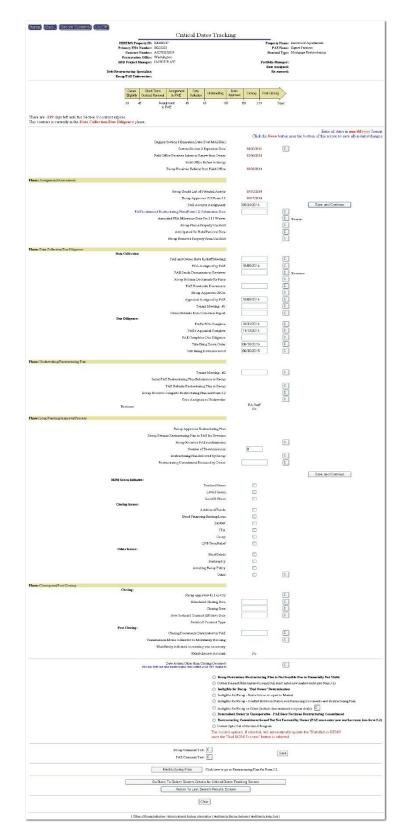

# 6.3 Critical Dates Tracking Screen

After a contract link is selected, a Critical Dates Tracking screen is retrieved (based on the property's M2M renewal option type). Figure 6-3-1, Mortgage Restructuring Critical Dates Screen, on the next page, provides an example of a Critical Dates Tracking screen for a property with a Mortgage Restructuring renewal option.

Figure 6-3-2, Mortgage Restructuring Critical Dates Screen (Partial), on the following page provides an example of a Critical Dates Tracking screen for a property designated as a partial assignment.

Figure 6-3-3, Rent Reduction Only Critical Dates Screen, on the following page provides an example of a Critical Dates Tracking screen for a property designated as a partial assignment.

Figure 6-3-4, MU2M Comp Review Critical Dates Screen, on the following page provides an example of a Critical Dates Tracking screen for a property designated as a Mark-Up-To-Market Comp Review assignment.

Figure 6-3-5, Post M2M Comp Review Critical Dates Screen, on the following page provides an example of a Critical Dates Tracking screen for a property designated as a Mark-Up-To-Market Post M2M Comp Review assignment.