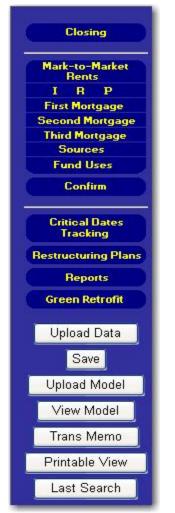

#### 4.3 Closing Module Button

The Closing button gives Users a facility for tracking and updating select restructuring plan information and to retain the actual closing figures.