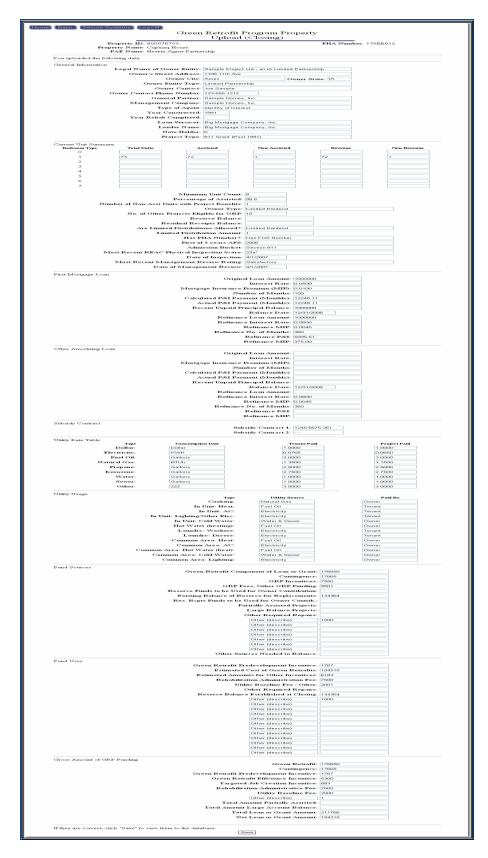

#### 4.5 Green Retrofit Program Button

The Green Retrofit Program button gives Users in retrieving properties assigned to them under the GREEN RETROFIT PROGRAM portfolio and in entering critical date information relative to the recovery process.