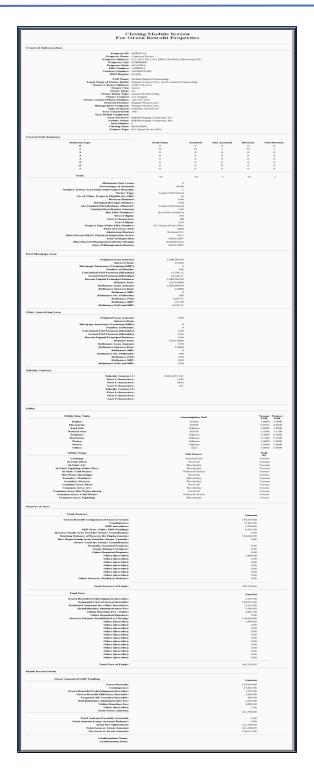

#### 4.5 Green Retrofit Program Button

The Green Retrofit Program button gives Users in retrieving properties assigned to them under the GREEN RETROFIT PROGRAM portfolio and in entering critical date information relative to the recovery process.