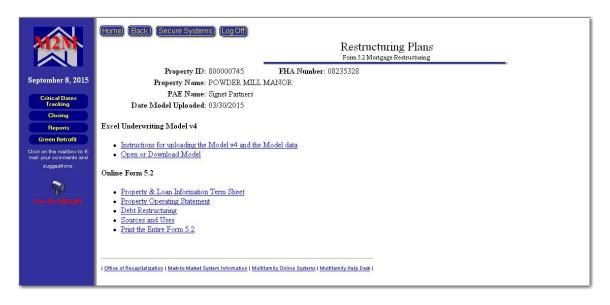

# 4.2 Restructuring Plans Module Button

The Restructuring Plans button provides Users with access to restructuring plan forms for M2M Program properties. Online forms are provided for properties going through the Mortgage Restructuring (Form 5.2 of the Operating Procedures Guide) and the Rent Reduction Only (Form 10.2) M2M Program options and may be submitted via the M2M system to Recap.