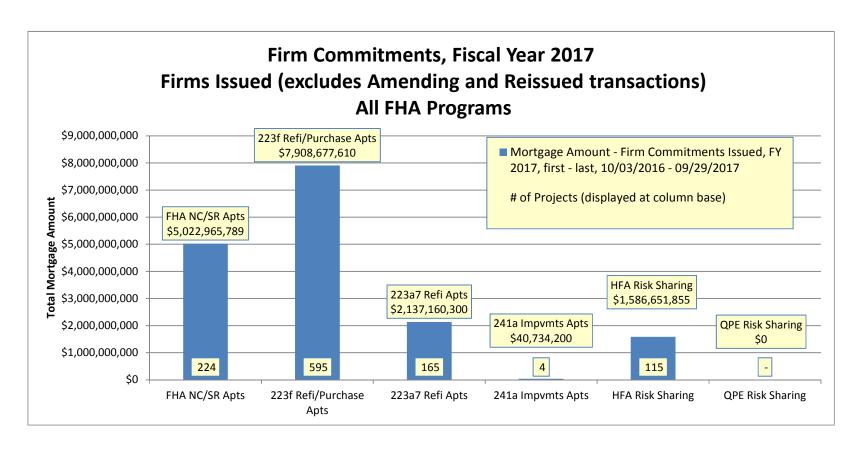

## FHA Multifamily Insurance Programs Firm Commitments, Fiscal Year 2017

Mortgage Amount - Firm Commitments Issued, FY 2017, first - last, 10/03/2016 -

| Program                   | 09/29/2017       | # of Projects (displayed at column base) | Units or Beds |
|---------------------------|------------------|------------------------------------------|---------------|
| FHA NC/SR Apts            | \$5,022,965,789  | 224                                      | 38,663        |
| 223f Refi/Purchase Apts   | \$7,908,677,610  | 595                                      | 98,068        |
| 223a7 Refi Apts           | \$2,137,160,300  | 165                                      | 27,608        |
| 241a Impvmts Apts         | \$40,734,200     | 4                                        | 712           |
| HFA Risk Sharing          | \$1,586,651,855  | 115                                      | 14,988        |
| QPE Risk Sharing          | \$0              | -                                        | <u> </u>      |
| Total FHA apartment progr | \$16,696,189,754 | 1,103                                    | 180,039       |
| 232 Health Care           | \$3,741,712,550  | 314                                      | 37,000        |
| Grand Total               | \$20,437,902,304 | 1,417                                    | 217,039       |