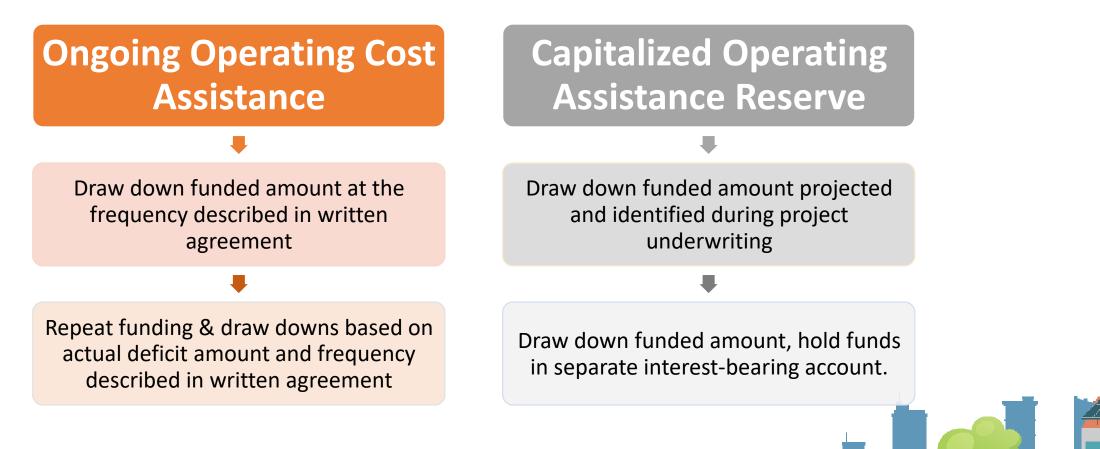

0 \$0.00     | Add-Edit   View |
|                                                                                               | Return to Activity Edit                                                                                      |              |           |                |               |                                                       |             |               |              |                 |

# **Funding the HOME-ARP Rental Operating Activity**





#### **Funding the Rental Operating Activity**

# If associated Rental activity is "Open" or "Canceled," the PJ cannot edit, adjust funding, draw funds or complete the Rental Operating activity







#### **HOME-ARP Rental Operating Activity Drawdown**

## **Drawing funds for the HOME-ARP Rental Operating Activity**





## **Drawing funds for the HOME-ARP Rental Operating Activity**

#### Ongoing Operating Cost Assistance

Draw down funded amount at the frequency described in written agreement

Repeat funding & draw downs based on actual deficit amount and frequency described in written agreement

#### Capitalized Operating Assistance Reserve

Draw down funded amount projected and identified during project underwriting

#### Draw down funded amount, hold funds in separate interest-bearing account.

----



## **Drawing funds for the HOME-ARP Rental Operating Activity**

#### Ongoing Operating Cost Assistance

Draw down funded amount at the frequency described in written agreement

Repeat funding & draw downs based on actual deficit amount and frequency described in written agreement Capitalized Operat