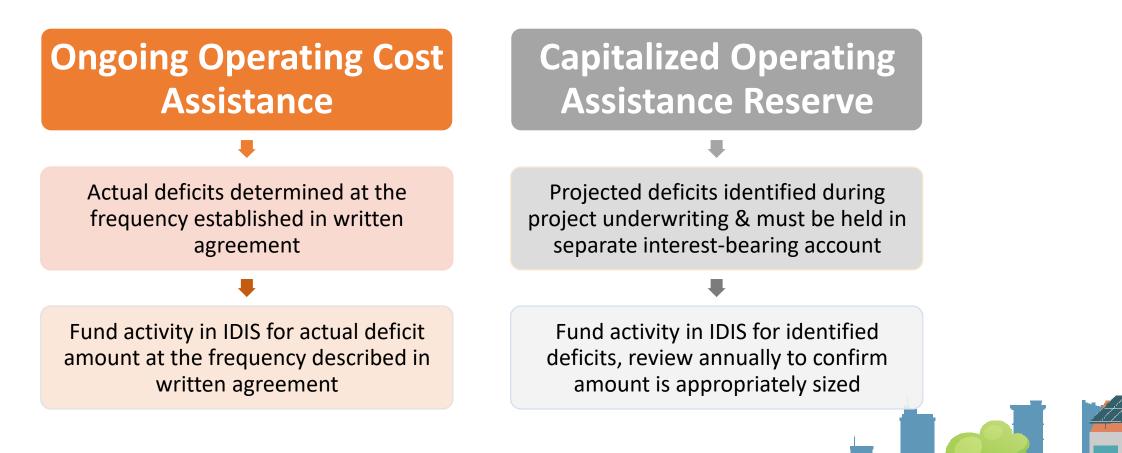

D Home<br>- HUD Home                                             | HILLSBOROUGH COUNTY, FL                                                                                      | HOME         | AD        | HUD            | UP 🗖          |                                                       | \$0.00      | \$0.0         | 0 \$0.00     | Add-Edit   View |
|                                                                                               | Return to Activity Edit                                                                                      |              |           |                |               |                                                       |             |               |              |                 |

# **Funding the HOME-ARP Rental Operating Activity**





#### **Funding the Rental Operating Activity**

# If associated Rental activity is "Open" or "Canceled," the PJ cannot edit, adjust funding, draw funds or complete the Rental Operating activity







#### **HOME-ARP Rental Operating Activity Drawdown**

## **Drawing funds for the HOME-ARP Rental Operating Activity**





## **Drawing funds for the HOME-ARP Rental Operating Activity**

#### Ongoing Operating Cost Assistance

Draw down funded amount at the frequency described in written agreement

Repeat funding & draw downs based on actual deficit amount and frequency described in written agreement

#### Capitalized Operating Assistance Reserve

Draw down funded amount projected and identified during project underwriting

#### Draw down funded amount, hold funds in separate interest-be