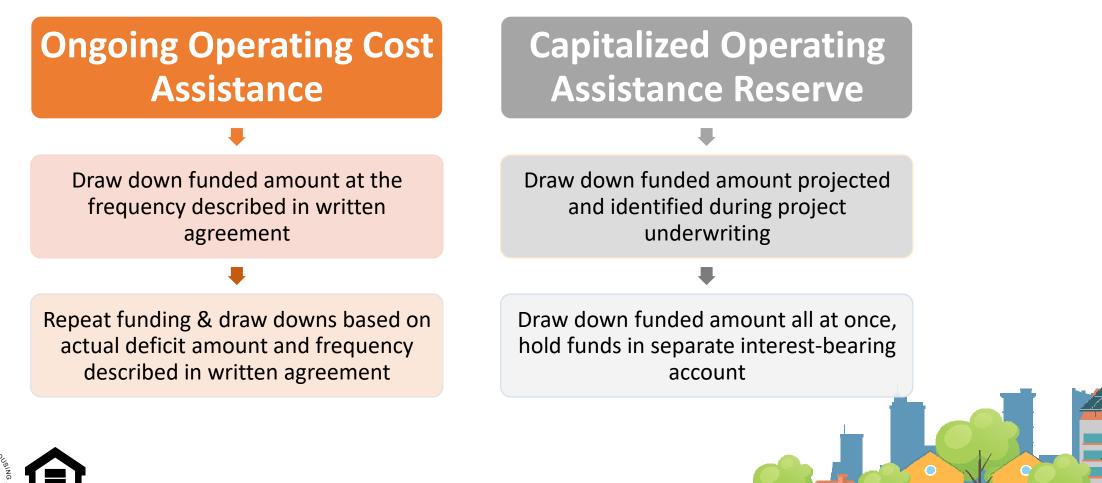

zed Operating Assistance Reserve

Projected deficits identified during project underwriting & must be held in separate interest-bearing account

#### ₽

Fund activity in IDIS for identified deficits, review annually to confirm amount is appropriately sized



#### Ongoing Operating Cost Assistance

# Actual deficits determined at the frequency established in written agreement

Fund activity in IDIS for actual deficit amount at the frequency described in written agreement Capitalized Operating Assistance Reserve

Projected deficits identified during project underwriting & must be held in separate interest-bearing account

Fund activity in IDIS for identified deficits, review annually to confirm amount is appropriately sized



# **Drawing funds for the HOME-ARP Rental Operating Activity**



### **Drawing funds for the HOME-ARP Rental Operating Activity**

#### Ongoing Operating Cost Assistance

Draw down funded amount at the frequency described in written agreement

Repeat funding & draw downs based on actual deficit amount and frequency described in written agreement

#### Capitalized Operating Assistance Reserve

Draw down funded amount projected and identified during project underwriting

#### ◀

Draw down funded amount all at once, hold funds in separate interest-bearing account



### **Drawing funds for the HOME-ARP Rental Operating Activity**

#### Ongoing Operating Cost Assistance

# Draw down funded amount at the frequency described in written agreement

Repeat funding & draw downs based on actual deficit amount and frequency described in written agreement

#### Ca