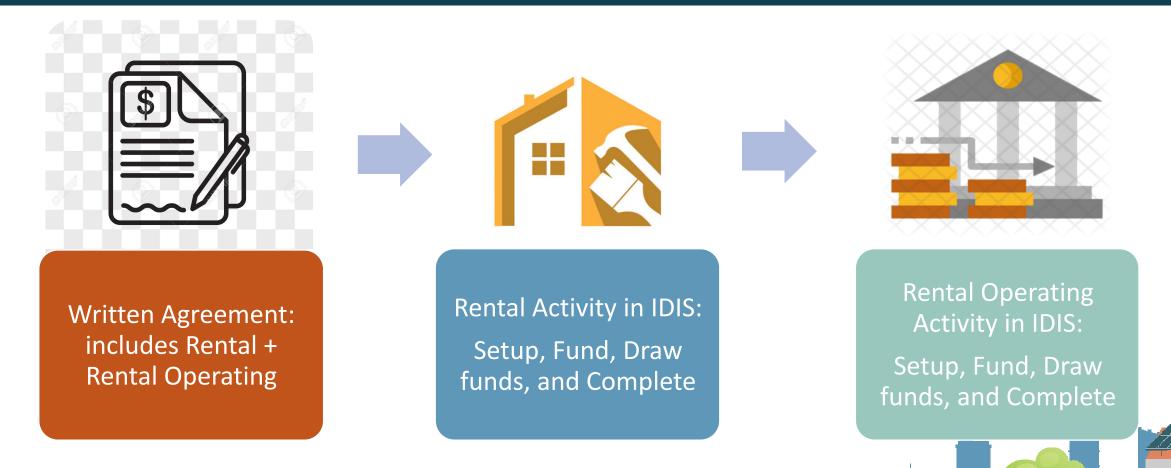

### **Setting Up** the HOME-ARP Rental Activity

- Rental activity *must* be associated with a PY 2021 HOME or 2021 HOME-ARP IDIS Project
- Written Agreement Execution Date (WAED) is required to complete activity setup

### **Funding the HOME-ARP Rental Activity**

- PJ can fund a rental activity after the activity has been setup in IDIS and there is an executed written agreement/commitment of funds to the project
- HOME-ARP Rental and Rental Operating are separate activities, and must be funded separately
  - PJ should *not* include Rental Operating costs in Rental Activity "Funded Amount" in IDIS

### **Drawing funds for the HOME-ARP Rental Activity**

- The PJ may draw funds when it has the need to pay an eligible cost
- Once PJ draws funds, it *must* be expended for an eligible HOME-ARP cost within 15 days

## **Completing the Rental Activity**

- To complete rental activity, PJ must enter accomplishment data, including whether operating cost assistance will be needed
- PJ may complete a rental activity once the activity meets the definition of project completion in <u>HOME-ARP Implementing</u> <u>Notice VI.B.21</u>