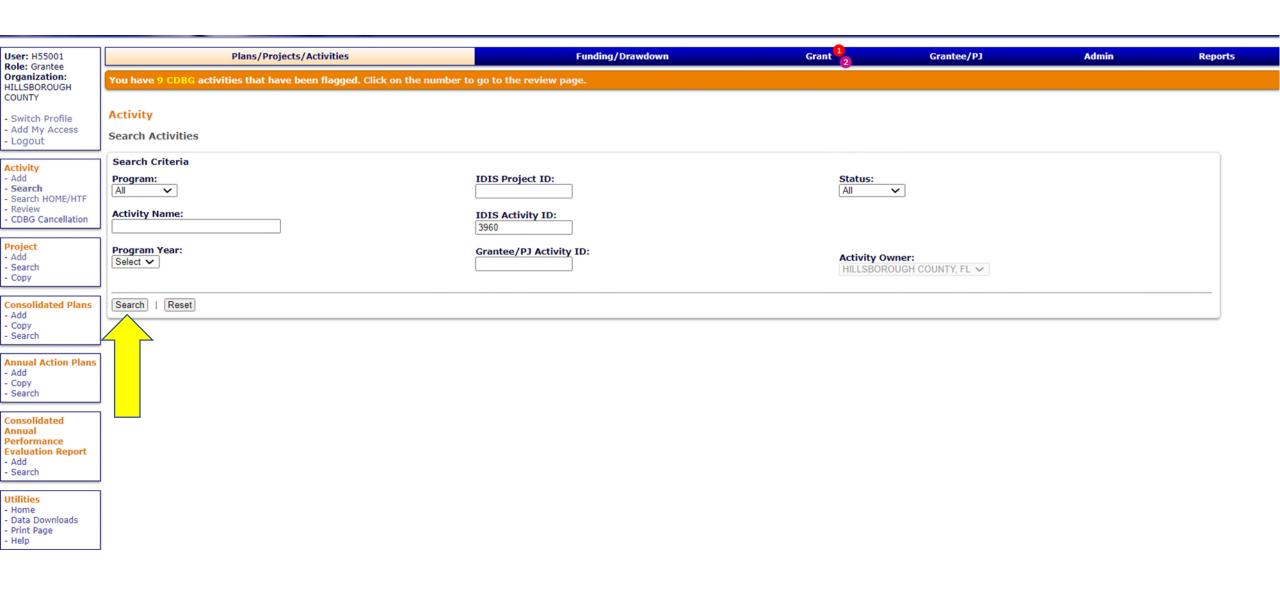

# The PJ has executed a written agreement with Developer X to develop five (5) NCS units and is ready to set up an activity in IDIS. Which of the following dates should be entered as the Written Agreement Execution Date?

- a) The date the HOME-ARP grant agreement was executed
- b) The date the Allocation Plan was accepted by HUD
- c) The date the HOME-ARP grant was fully obligated in IDIS
- d) The date the written agreement was executed with Developer X

### Knowledge Check #2

The PJ has executed a written agreement with Developer X to develop five (5) NCS units and is ready to set up an activity in IDIS. Which of the following dates should be entered as the Written Agreement Execution Date?

- a) The date the HOME-ARP grant agreement is executed
- b) The date the Allocation Plan is accepted by HUD
- c) The date the HOME-ARP grant is fully obligated in IDIS
- d) The date the written agreement was executed with Developer X

### Knowledge Check #2