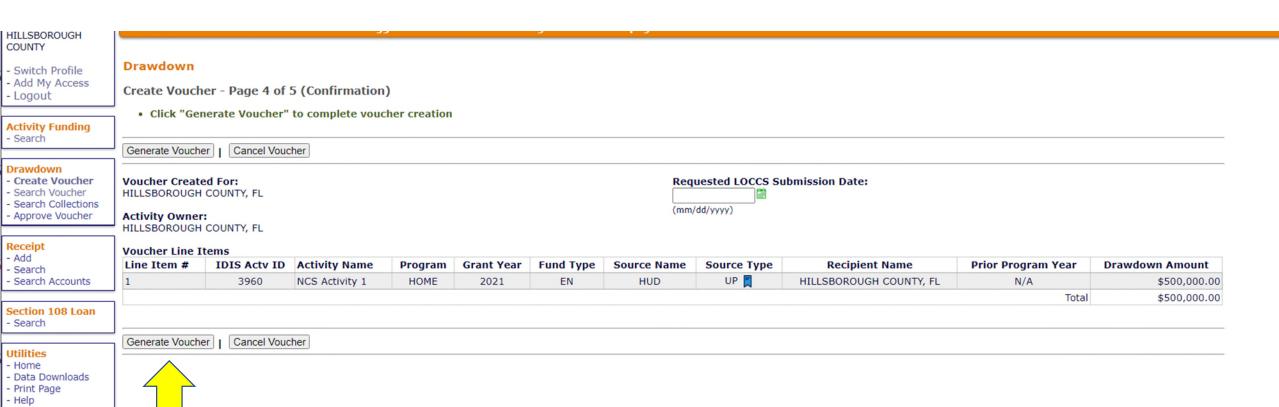

# Drawdowns: When do you draw funds for the NCS activity?

- When the PJ has a need to pay an eligible cost
- HOME-ARP Notice VIII.E.4:

Once funds are drawn from the PJ's Treasury account, they must be expended for an eligible HOME-ARP cost within 15 days.