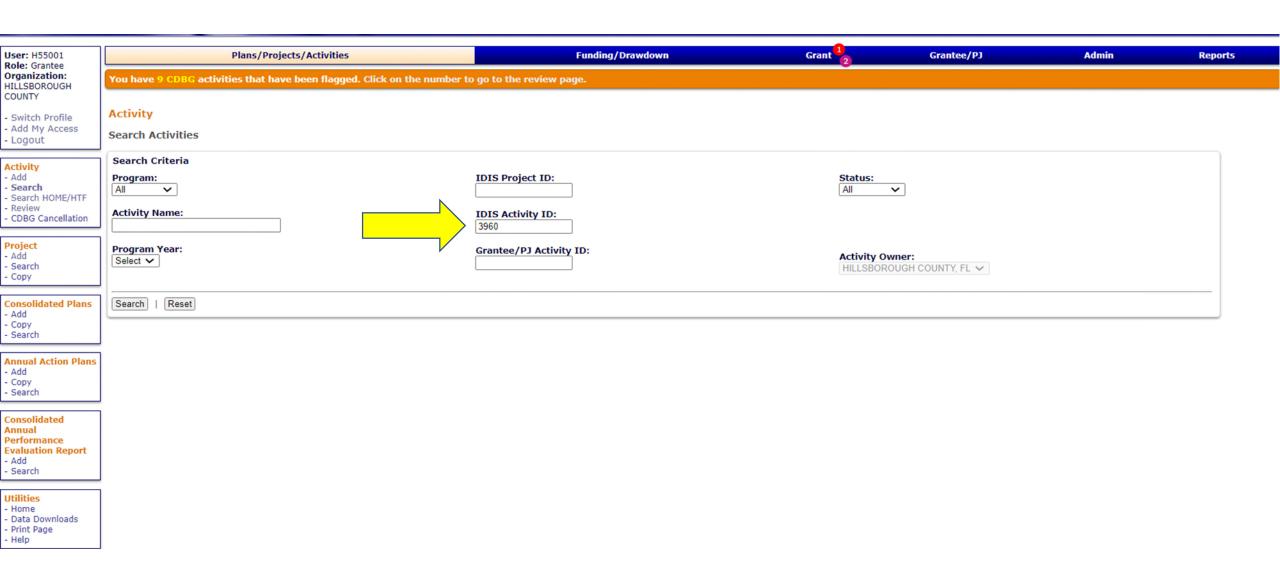

# The PJ has executed a written agreement with Developer X to develop five (5) NCS units and is ready to set up an activity in IDIS. Which of the following dates should be entered as the Written Agreement Execution Date?

- a) The date the HOME-ARP grant agreement was executed
- b) The date the Allocation Plan was accepted by HUD
- c) The date the HOME-ARP grant was fully obligated in IDIS
- d) The date the written agreement was executed with Developer X

### Knowledge Check #2

The PJ has executed a written agreement with Developer X to develop five (5) NCS units and is ready to set up an activity in IDIS. Which of the following dates should be entered as the Written Agreement Execution Date?

- a) The date the HOME-ARP grant agreement is executed
- b) The date the Allocation Plan is accepted by HUD
- c) The date the HOME-ARP grant is fully obligated in IDIS
- d) The date the written agreement was executed with Developer X

### Knowledge Check #2