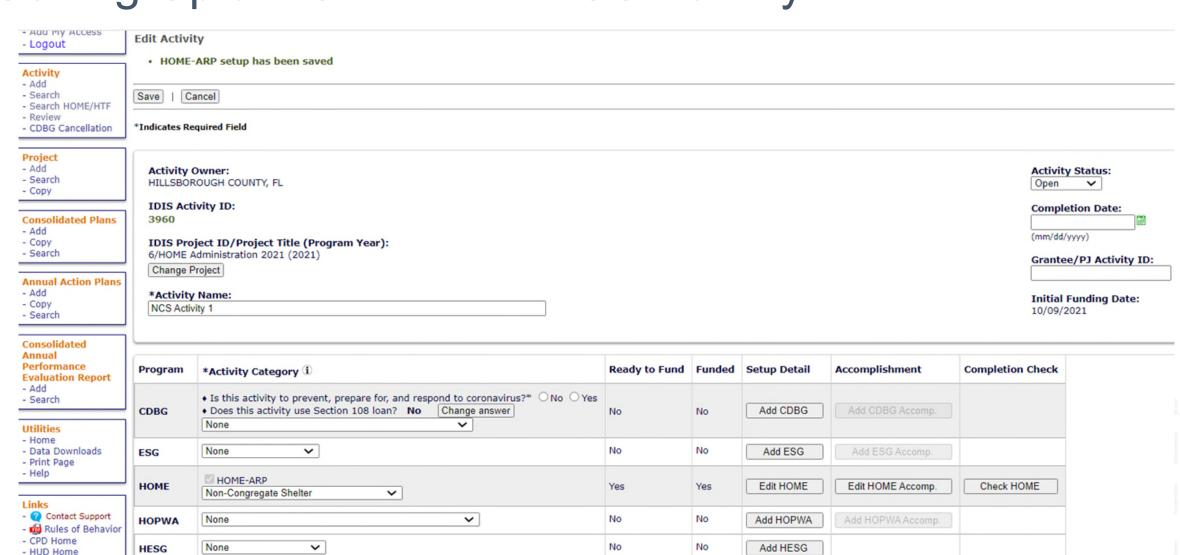

#### **NCS Activity Completion Requirements**

- Accomplishment information required for NCS in IDIS:
  - # of HOME-ARP assisted NCS Units
  - Section 3 information (if applicable)
  - HOME-ARP Costs
- The PJ is not required to report any demographic data on NCS beneficiaries in IDIS, unless the activity is converted.

- Applies to all completed NCS activities
- IDIS will prompt PJ to report on the status of the NCS activity annually, until the end of the minimum restricted use period

#### **Post Activity Completion Requirements**

Remain as NCS

"Remain as HOME-ARP Non-Congregate Shelter"

Additional Info Required:
None

Used as NCS under ESG

"Used as Non-Congregate Emergency Shelter under ESG Program"

HESG Shelter IDIS Activity

Conversion to Perm Affordable Housing

"Converted to Permanent Affordable Housing"

Written Agreement Date

Demographic Data for each qualifying household

Conversion to CoC
Perm Housing

"Converted to Permanent Housing Under McKinney-Vento"

Written Agreement Date