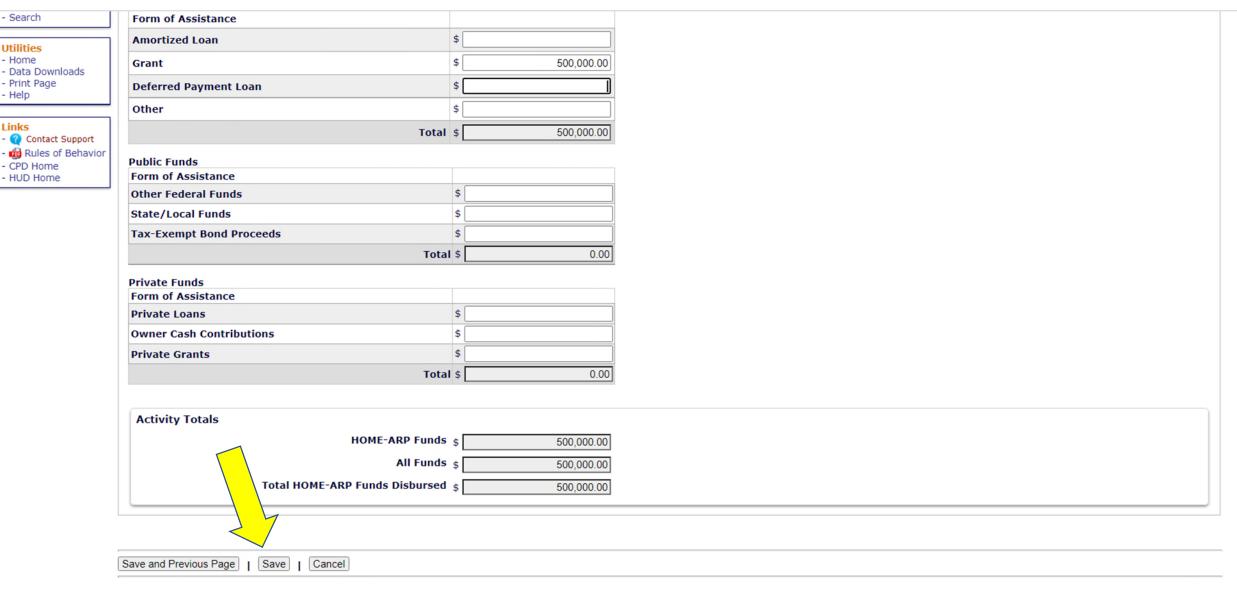

#### **NCS Activity Completion Requirements**

- Accomplishment information required for NCS in IDIS:
  - # of HOME-ARP assisted NCS Units
  - Section 3 information (if applicable)
  - HOME-ARP Costs
- The PJ is not required to report any demographic data on NCS beneficiaries in IDIS, unless the activity is converted.