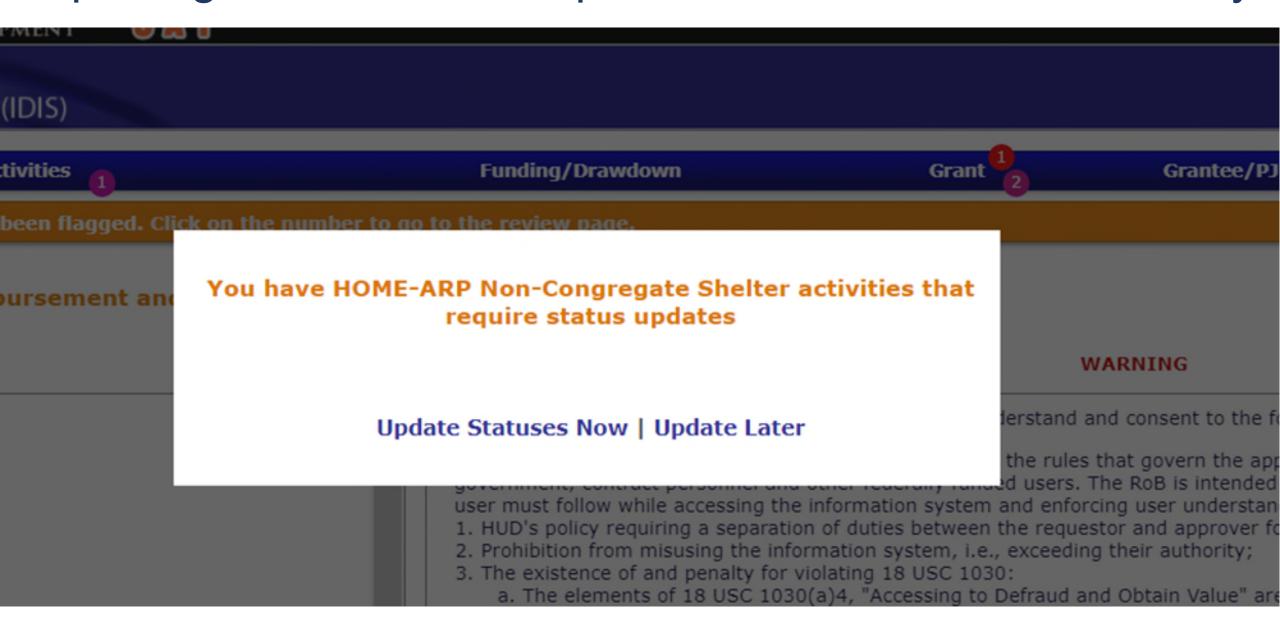

#### Post Activity Completion Requirements

HOME ARP Notice VIII. G:

The PJ must report the disposition of any HOME-ARP-assisted NCS activity that is converted to another eligible use at the time of conversion.

- Applies to all completed NCS activities
- IDIS will prompt PJ to report on the status of the NCS activity annually, until the end of the minimum restricted use period