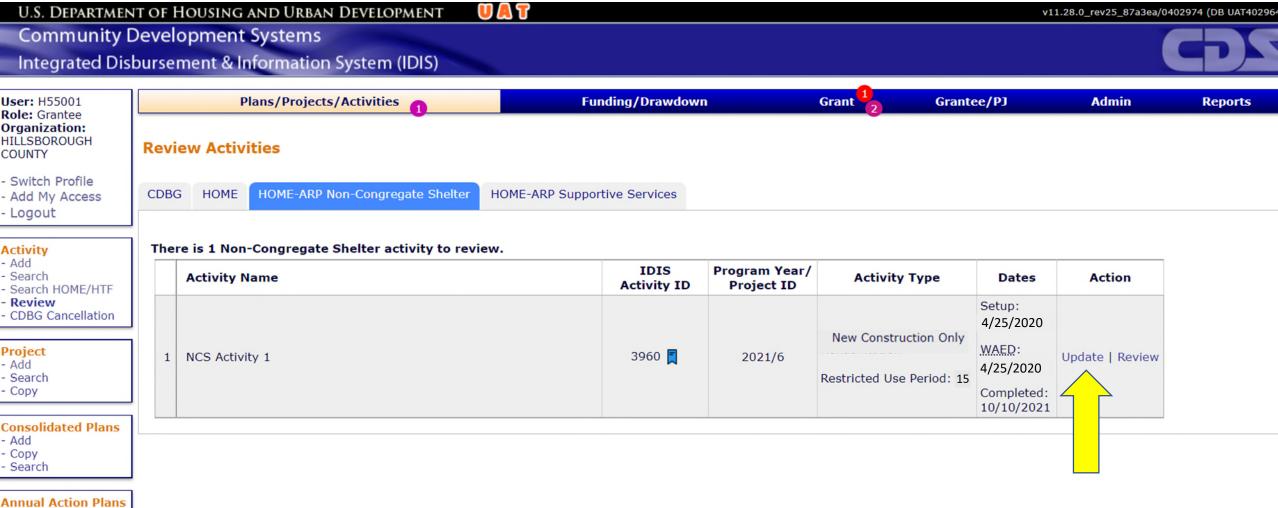

#### **NCS Activity Completion Requirements**

- Accomplishment information required for NCS in IDIS:
  - # of HOME-ARP assisted NCS Units
  - Section 3 information (if applicable)
  - HOME-ARP Costs
- The PJ is not required to report any demographic data on NCS beneficiaries in IDIS, unless the activity is converted.