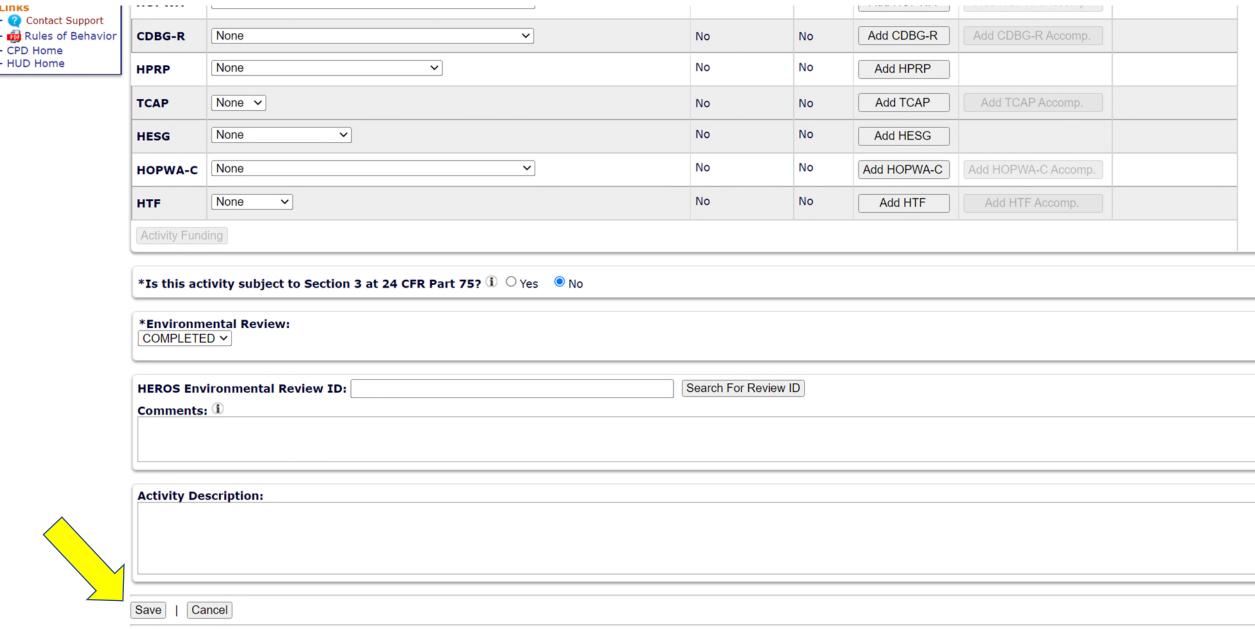

#### **NCS Activity Completion Requirements**

- Accomplishment information required for NCS in IDIS:
  - # of HOME-ARP assisted NCS Units
  - Section 3 information (if applicable)
  - HOME-ARP Costs
- The PJ is not required to report any demographic data on NCS beneficiaries in IDIS, unless the activity is converted.