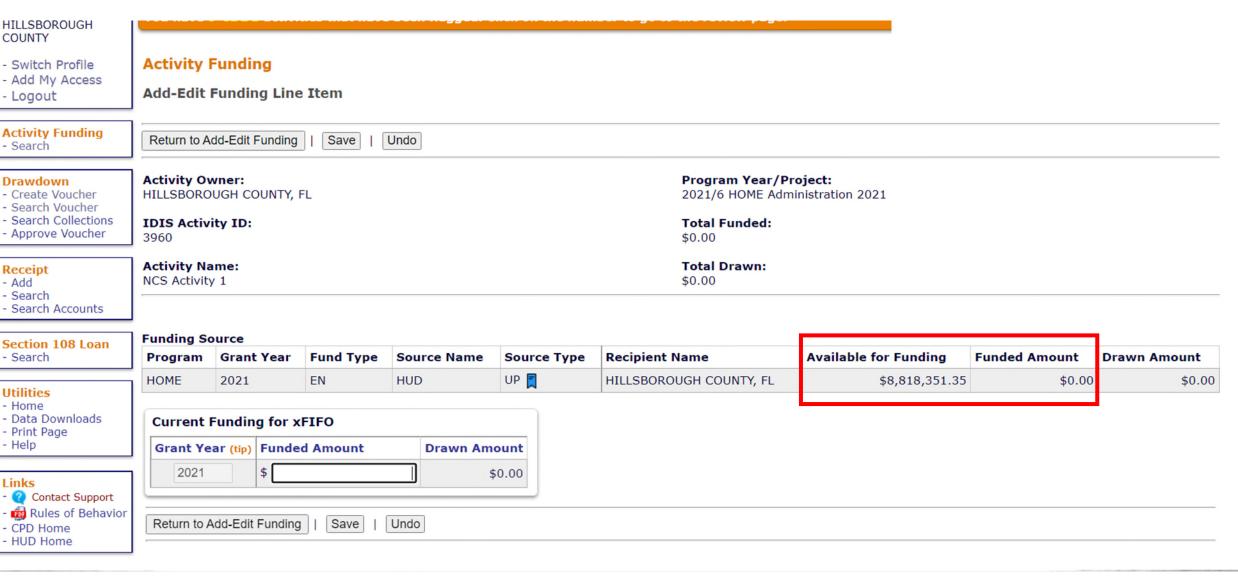

# Activity Setup: When do you set up and fund the NCS activity?

Once the PJ has a valid commitment:

For NCS, this means once the PJ executes a legally binding written agreement that meets the requirements in the Notice.

# Activity Setup: When do you set up the NCS activity?

Once the PJ has a valid commitment:

For NCS, this means once the PJ executes a legally binding written agreement that meets the requirements in the Notice.