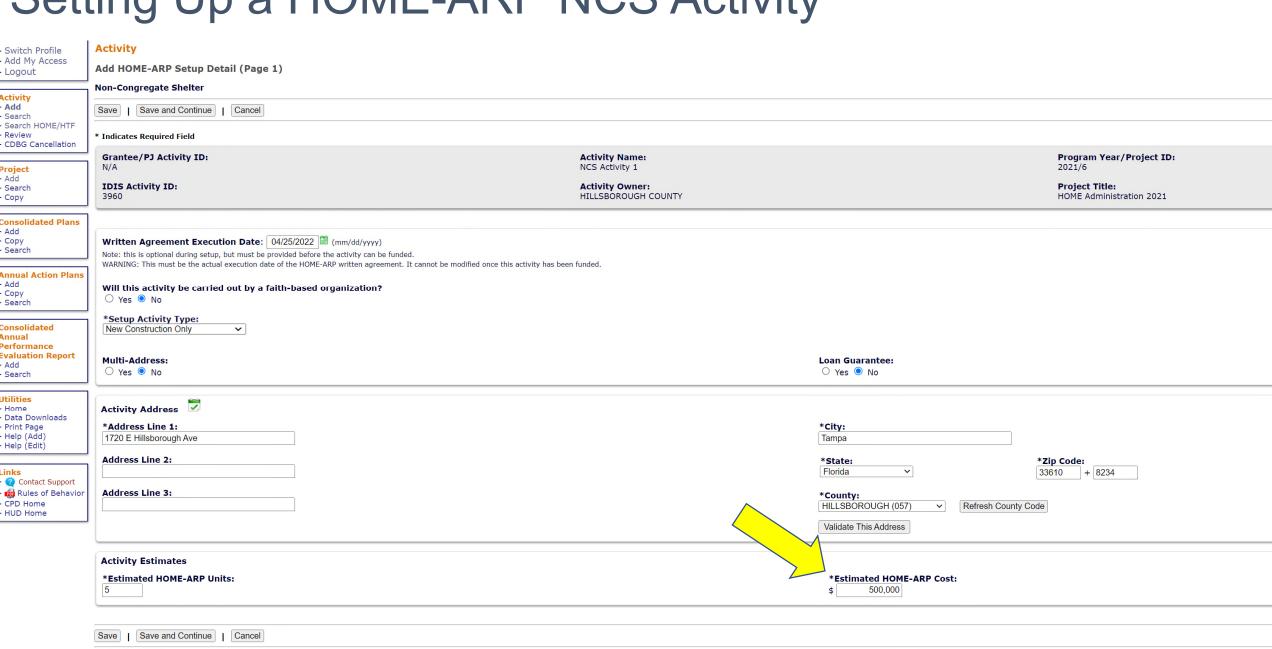

### Catting IIn a HOME ADD NOC Activity

| Sett                                                      | ing up a howe-arp i                                                                                                                                                                                                                                                            | NCS ACTIVITY                           |                               |                                            |
|-----------------------------------------------------------|--------------------------------------------------------------------------------------------------------------------------------------------------------------------------------------------------------------------------------------------------------------------------------|----------------------------------------|-------------------------------|--------------------------------------------|
| Switch Profile                                            | Activity                                                                                                                                                                                                                                                                       |                                        |                               |                                            |
| Add My Access<br>Logout                                   | Add HOME-ARP Setup Detail (Page 1)                                                                                                                                                                                                                                             |                                        |                               |                                            |
| ctivity<br>Add                                            | Non-Congregate Shelter  Save   Save and Continue   Cancel                                                                                                                                                                                                                      |                                        |                               |                                            |
| Search Search HOME/HTF Review CDBG Cancellation           | * Indicates Required Field                                                                                                                                                                                                                                                     |                                        |                               |                                            |
| roject                                                    | Grantee/PJ Activity ID: N/A                                                                                                                                                                                                                                                    | Activity Name:<br>NCS Activity 1       |                               | Program Year/Project ID: 2021/6            |
| Add<br>Search<br>Copy                                     | IDIS Activity ID: 3960                                                                                                                                                                                                                                                         | Activity Owner:<br>HILLSBOROUGH COUNTY |                               | Project Title:<br>HOME Administration 2021 |
| onsolidated Plans<br>Add                                  |                                                                                                                                                                                                                                                                                |                                        |                               |                                            |
| Copy<br>Search                                            | Written Agreement Execution Date: 04/25/2022 (mm/dd/yyyy)  Note: this is optional during setup, but must be provided before to you can be funded.  WARNING: This must be the actual execution date of the HOME-All suggested. It cannot be modified once this activity has bee | en funded                              |                               |                                            |
| nnual Action Plans<br>Add<br>Copy<br>Search               | Will this activity be carried out by a faith-based organiza  ○ Yes   No                                                                                                                                                                                                        |                                        |                               |                                            |
| onsolidated<br>nnual<br>erformance                        | *Setup Activity Type:                                                                                                                                                                                                                                                          |                                        |                               |                                            |
| <b>valuation Report</b><br>Add<br>Search                  | Multi-Address:  Yes  No                                                                                                                                                                                                                                                        |                                        | Loan Guarantee:  O Yes  No    |                                            |
| tilities<br>Home                                          | Activity Address                                                                                                                                                                                                                                                               |                                        |                               |                                            |
| Data Downloads<br>Print Page<br>Help (Add)<br>Help (Edit) | *Address Line 1:                                                                                                                                                                                                                                                               |                                        | *City:                        |                                            |
| nks                                                       | Address Line 2:                                                                                                                                                                                                                                                                |                                        | *State: *Z                    | ip Code:                                   |
| Contact Support                                           | Address Line 3:                                                                                                                                                                                                                                                                |                                        | *County:  Refresh County Code |                                            |
| TOD HOME                                                  |                                                                                                                                                                                                                                                                                |                                        | Validate This Address         |                                            |
|                                                           | Activity Estimates                                                                                                                                                                                                                                                             |                                        |                               |                                            |
|                                                           | *Estimated HOME-ARP Units:                                                                                                                                                                                                                                                     |                                        | *Estimated HOME-ARP Cost: \$  |                                            |
|                                                           |                                                                                                                                                                                                                                                                                |                                        |                               |                                            |
|                                                           | Save   Save and Continue   Cancel                                                                                                                                                                                                                                              |                                        |                               |                                            |

# Atting the ALIONAL ADD NOC Activity

| Sett                                                                          | ing up a HOME-ARP N                                                                                                                                                                                                                                                                           | ICS Activity                                                       |                                                               |                                                                                  |
|-------------------------------------------------------------------------------|-----------------------------------------------------------------------------------------------------------------------------------------------------------------------------------------------------------------------------------------------------------------------------------------------|--------------------------------------------------------------------|---------------------------------------------------------------|----------------------------------------------------------------------------------|
| Switch Profile Add My Access Logout                                           | Activity Add HOME-ARP Setup Detail (Page 1) Non-Congregate Shelter                                                                                                                                                                                                                            |                                                                    |                                                               |                                                                                  |
| Add<br>Search<br>Search HOME/HTF<br>Review<br>CDBG Cancellation               | Save   Save and Continue   Cancel  * Indicates Required Field                                                                                                                                                                                                                                 |                                                                    |                                                               |                                                                                  |
| roject<br>Add<br>Search<br>Copy                                               | Grantee/PJ Activity ID: N/A  IDIS Activity ID: 3960                                                                                                                                                                                                                                           | Activity Name: NCS Activity 1  Activity Owner: HILLSBOROUGH COUNTY |                                                               | Program Year/Project ID:<br>2021/6<br>Project Title:<br>HOME Administration 2021 |
| onsolidated Plans<br>Add<br>Copy<br>Search                                    | Written Agreement Execution Date: 04/25/2022 (mm/dd/yyyy)  Note: this is optional during setup, but must be provided before the activity can be funded.  WARNING: This must be the actual execution date of the HOME-ARP written agreement. It cannot be modified once this activity has been | n funded                                                           |                                                               |                                                                                  |
| nnual Action Plans<br>Add<br>Copy<br>Search                                   | Will this activity be carried out by a faith-based organization? ○ Yes  ○ No                                                                                                                                                                                                                  |                                                                    |                                                               |                                                                                  |
| onsolidated<br>Innual<br>erformance<br>valuation Report<br>Add<br>Search      | *Setup Activity Type:    Wulti-Address:   Yes   No                                                                                                                                                                                                                                            |                                                                    | Loan Guarantee:  O Yes  No                                    |                                                                                  |
| tilities<br>Home<br>Data Downloads<br>Print Page<br>Help (Add)<br>Help (Edit) | *Address Line 1:                                                                                                                                                                                                                                                                              |                                                                    | *City:                                                        |                                                                                  |
| inks  O Contact Support  Rules of Behavior  CPD Home  HUD Home                | Address Line 3:                                                                                                                                                                                                                                                                               |                                                                    | *State:  *County:  Refresh County Code  Validate This Address | ip Code: +                                                                       |
|                                                                               | Activity Estimates  *Estimated HOME-ARP Units:                                                                                                                                                                                                                                                |                                                                    | *Estimated HOME-ARP Cost:                                     |                                                                                  |
|                                                                               | Save   Save and Continue   Cancel                                                                                                                                                                                                                                                             |                                                                    |                                                               |                                                                                  |