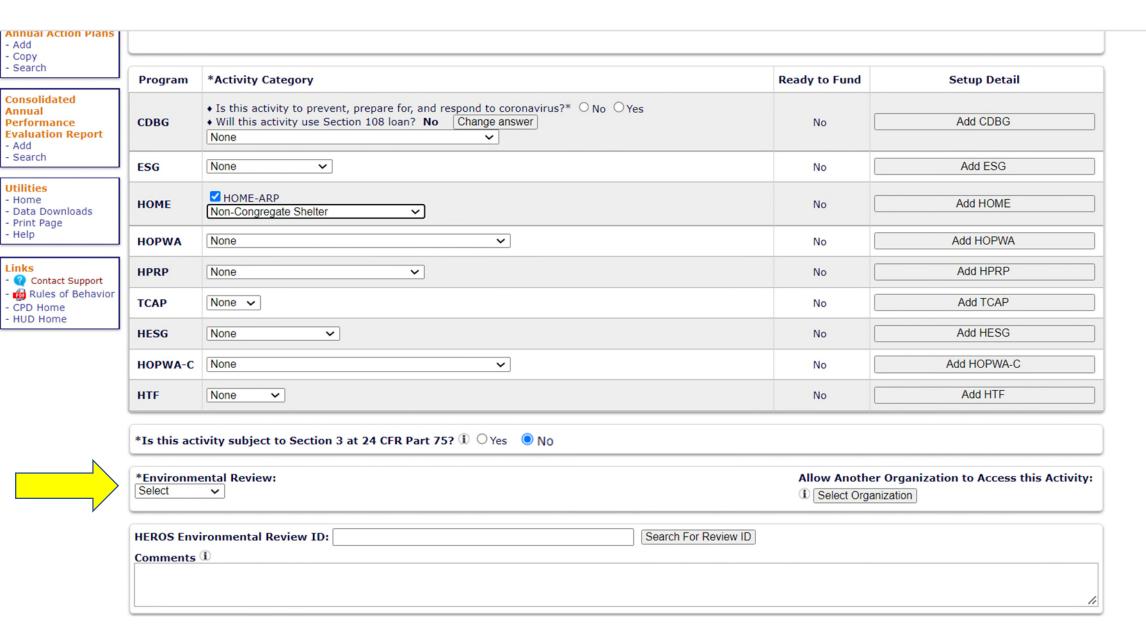

#### **NCS Activity Completion Requirements**

- Accomplishment information required for NCS in IDIS:
  - # of HOME-ARP assisted NCS Units
  - Section 3 information (if applicable)
  - HOME-ARP Costs
- The PJ is not required to report any demographic data on NCS beneficiaries in IDIS, unless the activity is converted.