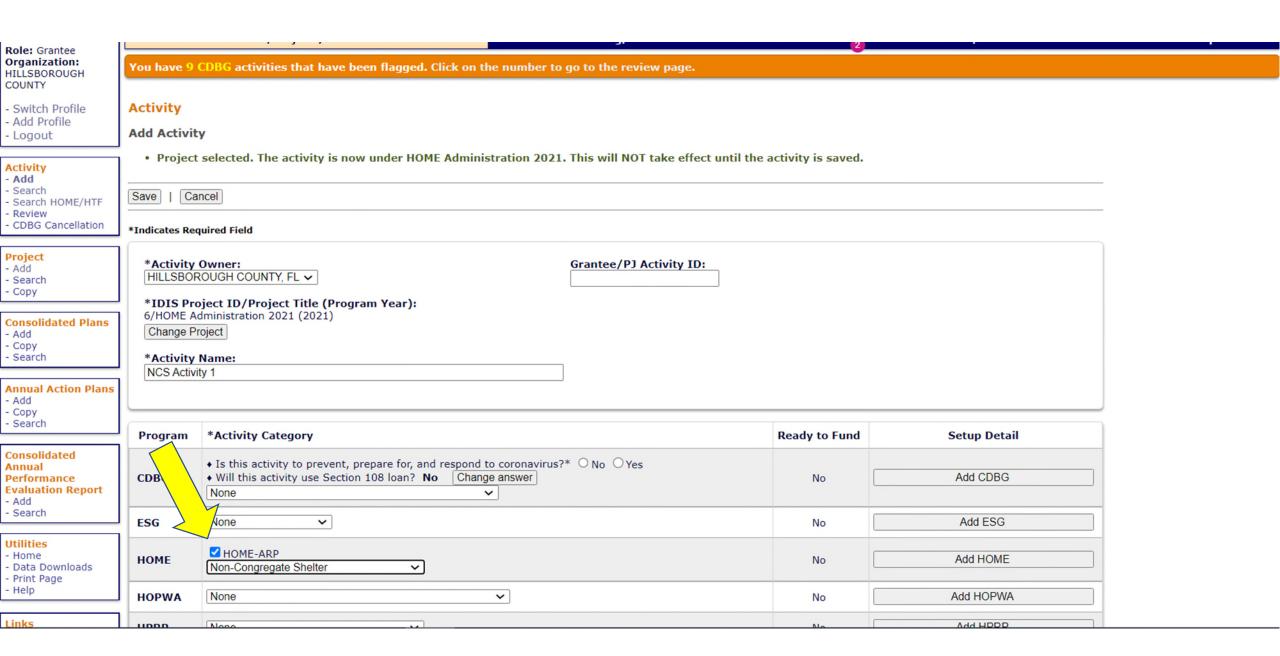

# Activity Setup: When do you set up and fund the NCS activity?

Once the PJ has a valid commitment:

For NCS, this means once the PJ executes a legally binding written agreement that meets the requirements in the Notice.

# Activity Setup: When do you set up the NCS activity?

Once the PJ has a valid commitment:

For NCS, this means once the PJ executes a legally binding written agreement that meets the requirements in the Notice.