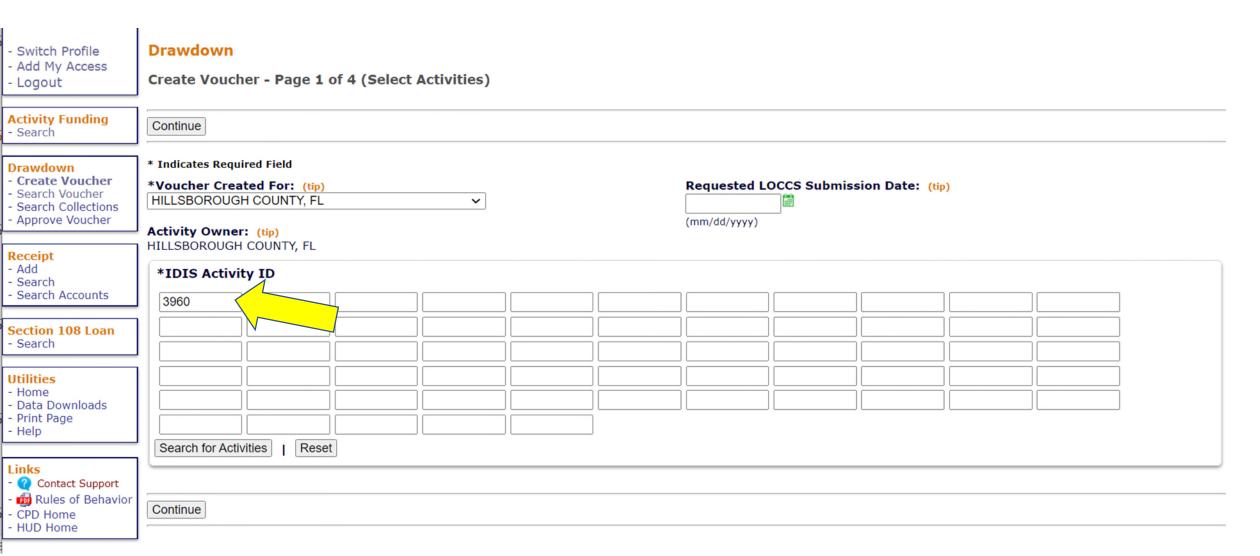

# Activity Setup: When do you set up and fund the NCS activity?

Once the PJ has a valid commitment:

For NCS, this means once the PJ executes a legally binding written agreement that meets the requirements in the Notice.

# Activity Setup: When do you set up the NCS activity?

Once the PJ has a valid commitment:

For NCS, this means once the PJ executes a legally binding written agreement that meets the requirements in the Notice.