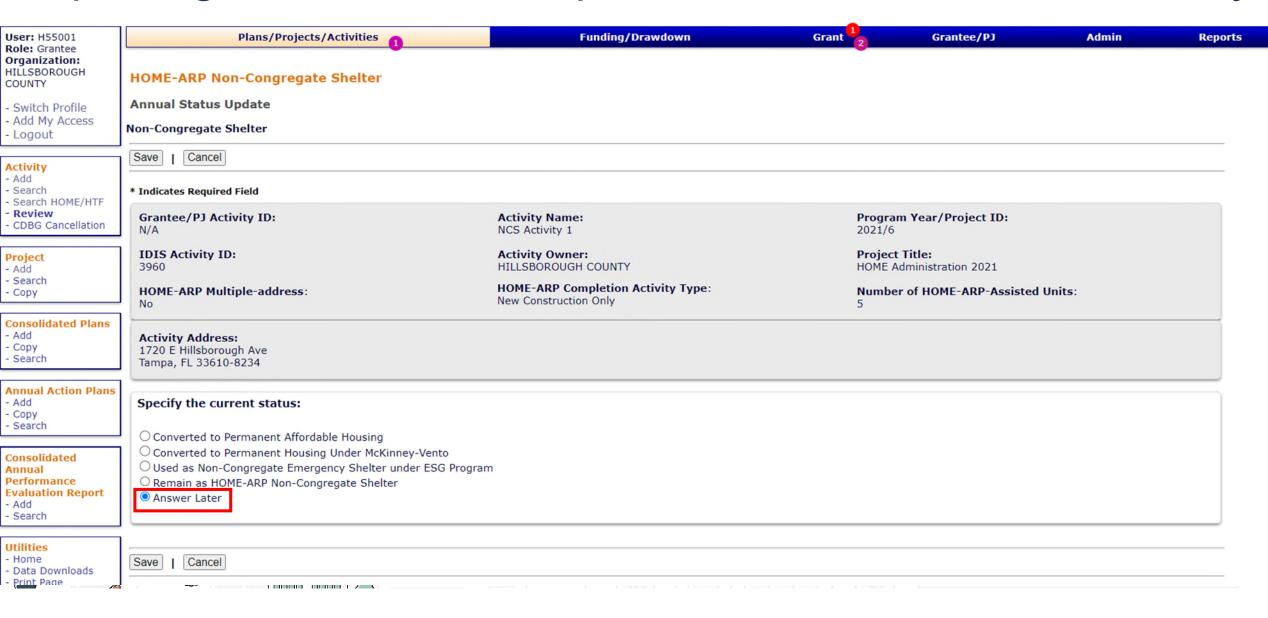

- Applies to all completed NCS activities
- IDIS will prompt PJ to report on the status of the NCS activity annually, until the end of the minimum restricted use period