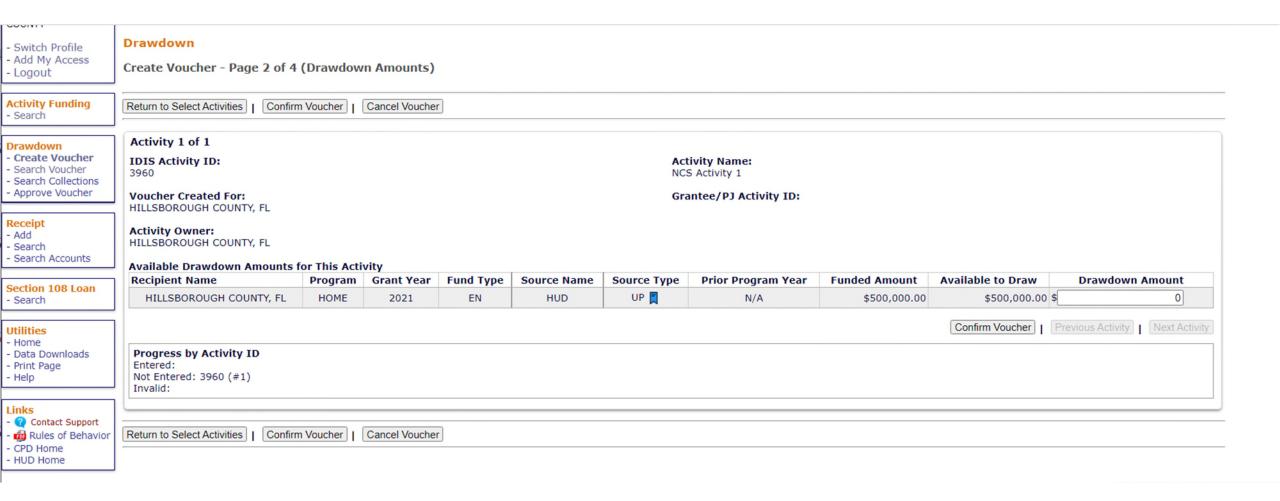

# Drawdowns: When do you draw funds for the NCS activity?

- When the PJ has a need to pay an eligible cost
- HOME-ARP Notice VIII.E.4:

Once funds are drawn from the PJ's Treasury account, they must be expended for an eligible HOME-ARP cost within 15 days.