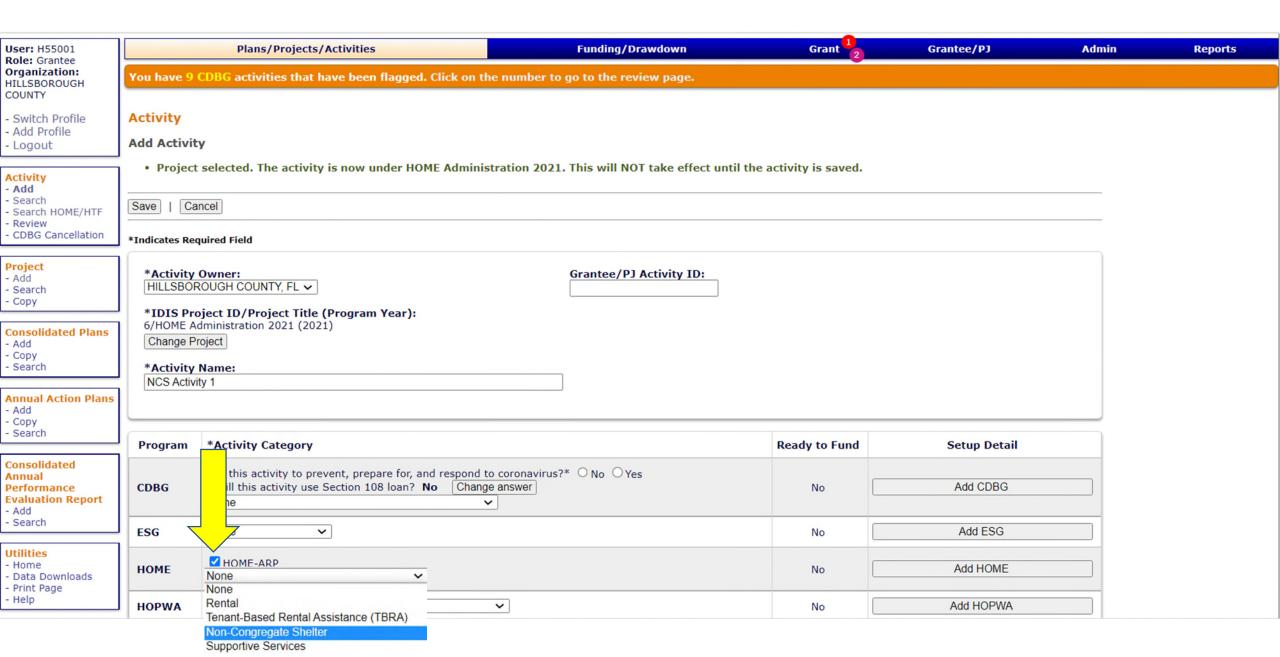

#### **NCS Overview**

- HOME-ARP 101: NCS Basics webinar
- HOME-ARP Program Fact Sheet: IDIS for NCS Activities
- HOME-ARP Notice Section VI. E:

A non-congregate shelter (NCS) is one or more buildings that provide private units or rooms as temporary shelter to individuals and families and does not require occupants to sign a lease or occupancy agreement.