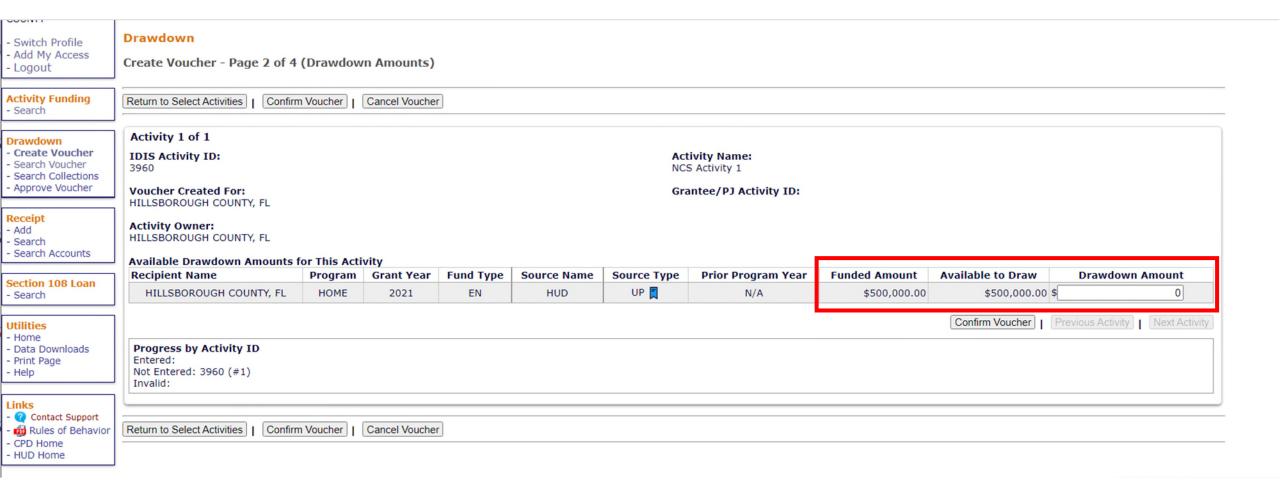

# Drawdowns: When do you draw funds for the NCS activity?

- When the PJ has a need to pay an eligible cost
- HOME-ARP Notice VIII.E.4:

Once funds are drawn from the PJ's Treasury account, they must be expended for an eligible HOME-ARP cost within 15 days.