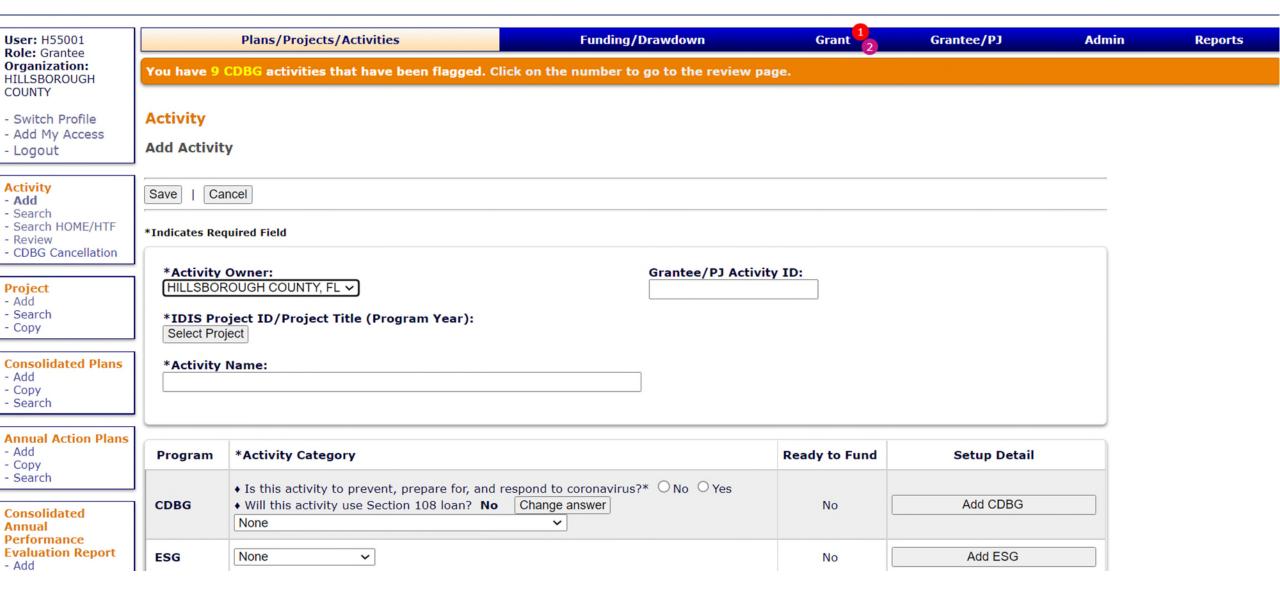

# Activity Setup: When do you set up and fund the NCS activity?

Once the PJ has a valid commitment:

For NCS, this means once the PJ executes a legally binding written agreement that meets the requirements in the Notice.

# Activity Setup: When do you set up the NCS activity?

Once the PJ has a valid commitment:

For NCS, this means once the PJ executes a legally binding written agreement that meets the requirements in the Notice.