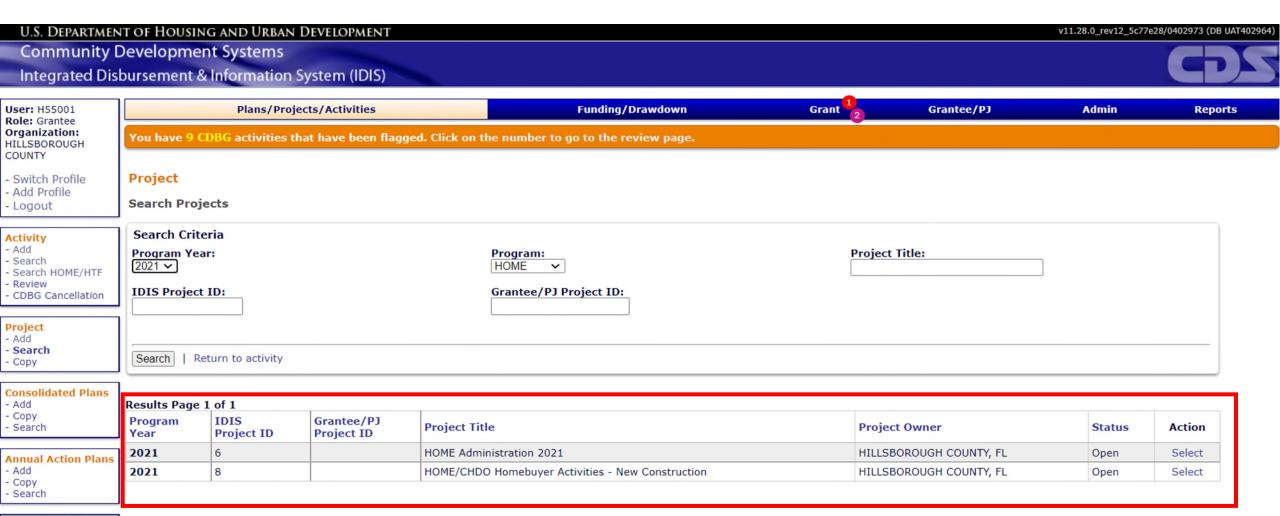

# Demonstration

PJ has submitted its HOME-ARP allocation plan in which it plans to use \$1 million for NCS projects. HUD notifies the PJ that its allocation plan is accepted. Can the PJ setup an NCS activity in IDIS?

Knowledge Check #1

- a) Yes
- b) No

PJ has submitted its HOME-ARP allocation plan which it plans to use \$1 million for NCS projects. HUD notifies the PJ that its allocation plan is accepted. Can the PJ setup an NCS activity in IDIS?

#### Knowledge Check #1

 No, an IDIS activity cannot be setup because the PJ does not yet have a valid commitment

Consolidated

**HOME Administration 2021** 

HOME/CHDO Homebuyer Activities - New Construction

HILLSBOROUGH COUNTY, FL

HILLSBOROUGH COUNTY, FL

Open

Open

Select