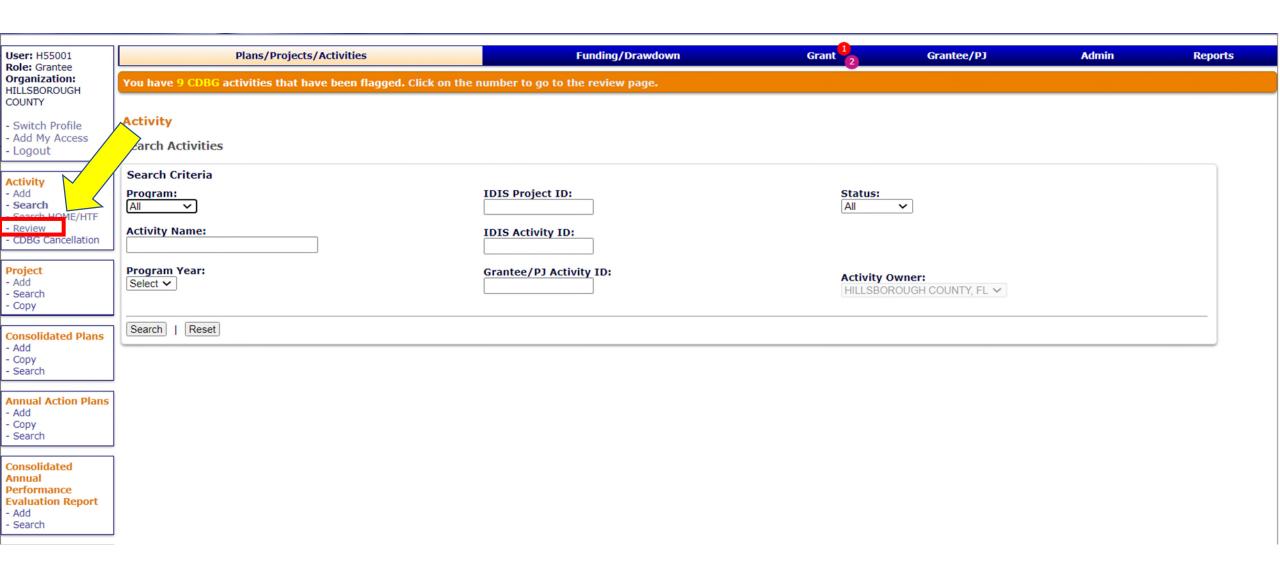

#### Links

- Contact Support
- Rules of Behavior
- CPD Home
- HUD Home

Plans/Projects/Activities Funding/Drawdown

You have 9 CDBG activities that have been flagged. Click on the number to go to the review page.

#### Welcome to the Integrated Disbursement and Information System

IDIS News WARNING

By using this U.S. Government information system you understand and consent to the following:

. The information system Rules of Behavior (RoB) provides the rules that govern the appropriate use of tl all government, contract personnel and other federally funded users. The RoB is intended to enhance ar specific rules each user must follow while accessing the information system and enforcing user understa 1. HUD's policy requiring a separation of duties between the requestor and approver for financial transa