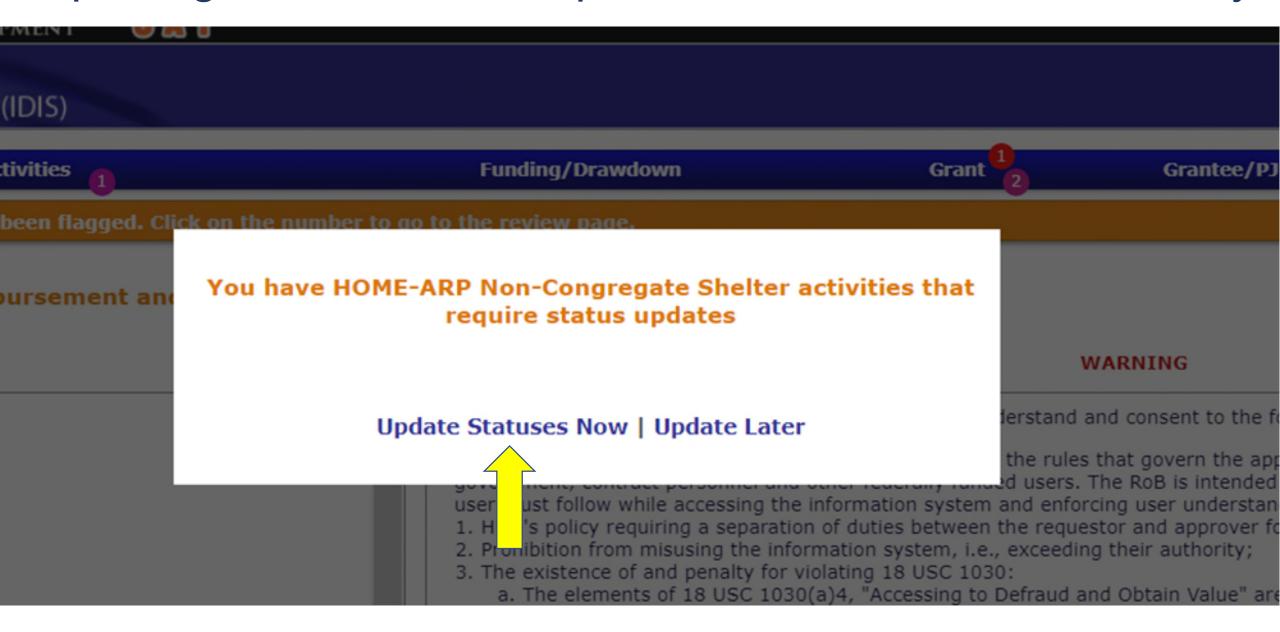

- Applies to all completed NCS activities
- IDIS will prompt PJ to report on the status of the NCS activity annually, until the end of the minimum restricted use period