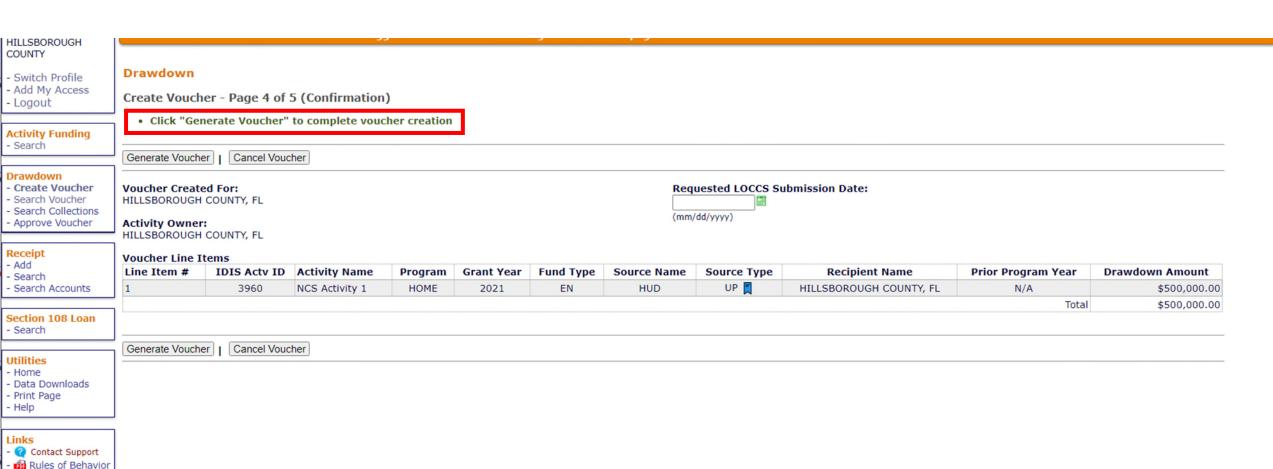

# Drawdowns: When do you draw funds for the NCS activity?

- When the PJ has a need to pay an eligible cost
- HOME-ARP Notice VIII.E.4:

Once funds are drawn from the PJ's Treasury account, they must be expended for an eligible HOME-ARP cost within 15 days.