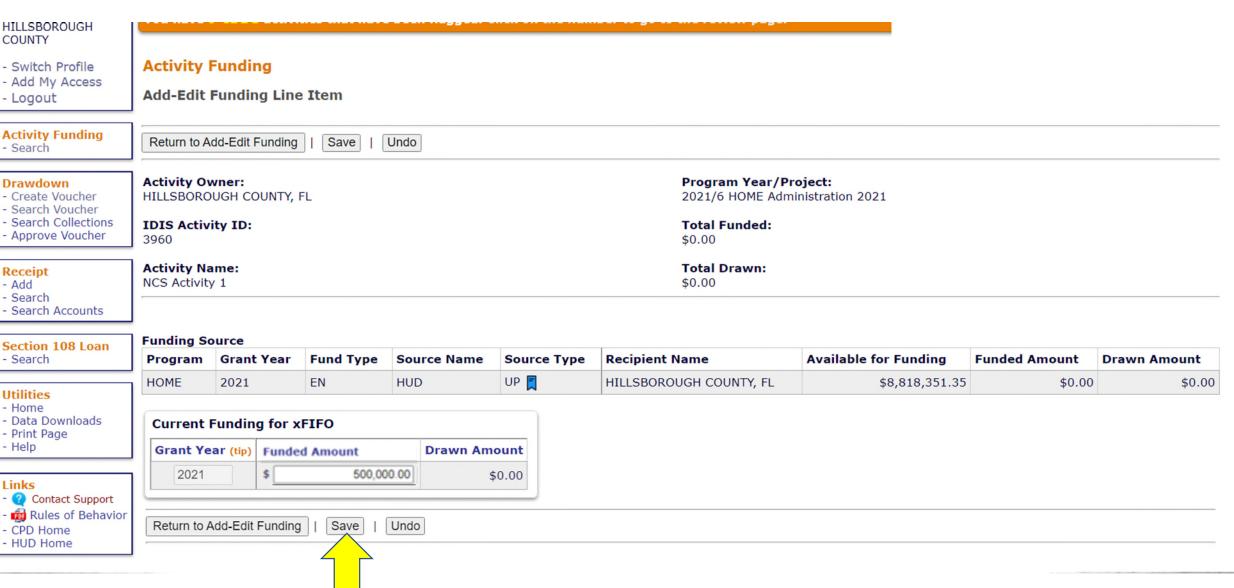

# Activity Setup: When do you set up and fund the NCS activity?

Once the PJ has a valid commitment:

For NCS, this means once the PJ executes a legally binding written agreement that meets the requirements in the Notice.

# Activity Setup: When do you set up the NCS activity?

Once the PJ has a valid commitment:

For NCS, this means once the PJ executes a legally binding written agreement that meets the requirements in the Notice.