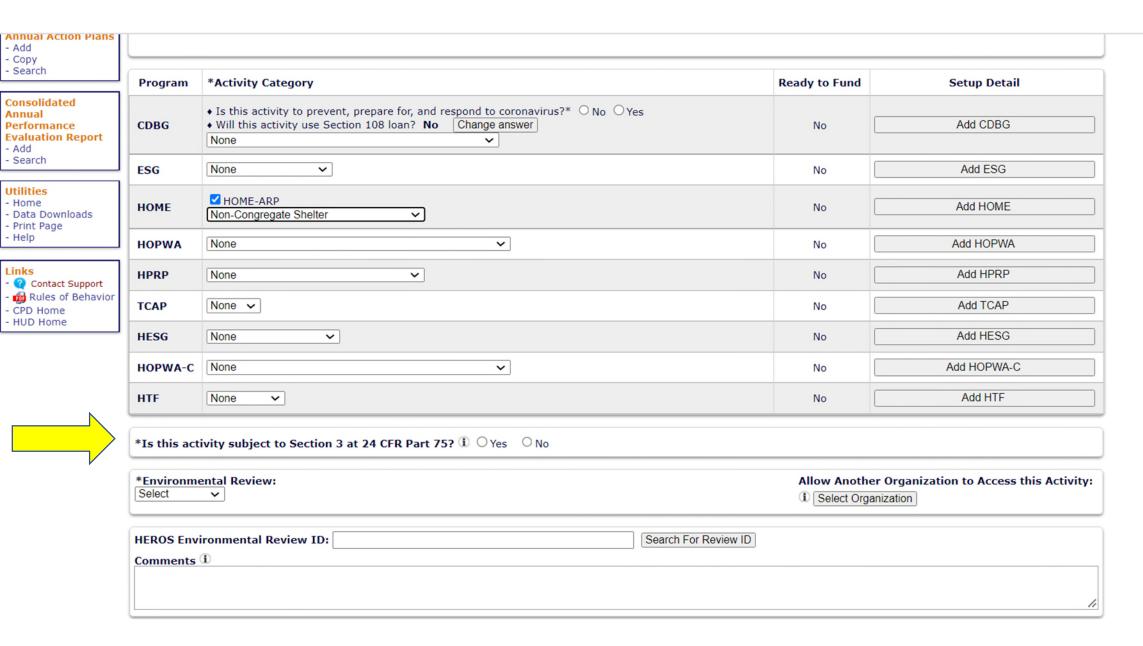

#### **NCS Activity Completion Requirements**

- Accomplishment information required for NCS in IDIS:
  - # of HOME-ARP assisted NCS Units
  - Section 3 information (if applicable)
  - HOME-ARP Costs
- The PJ is not required to report any demographic data on NCS beneficiaries in IDIS, unless the activity is converted.