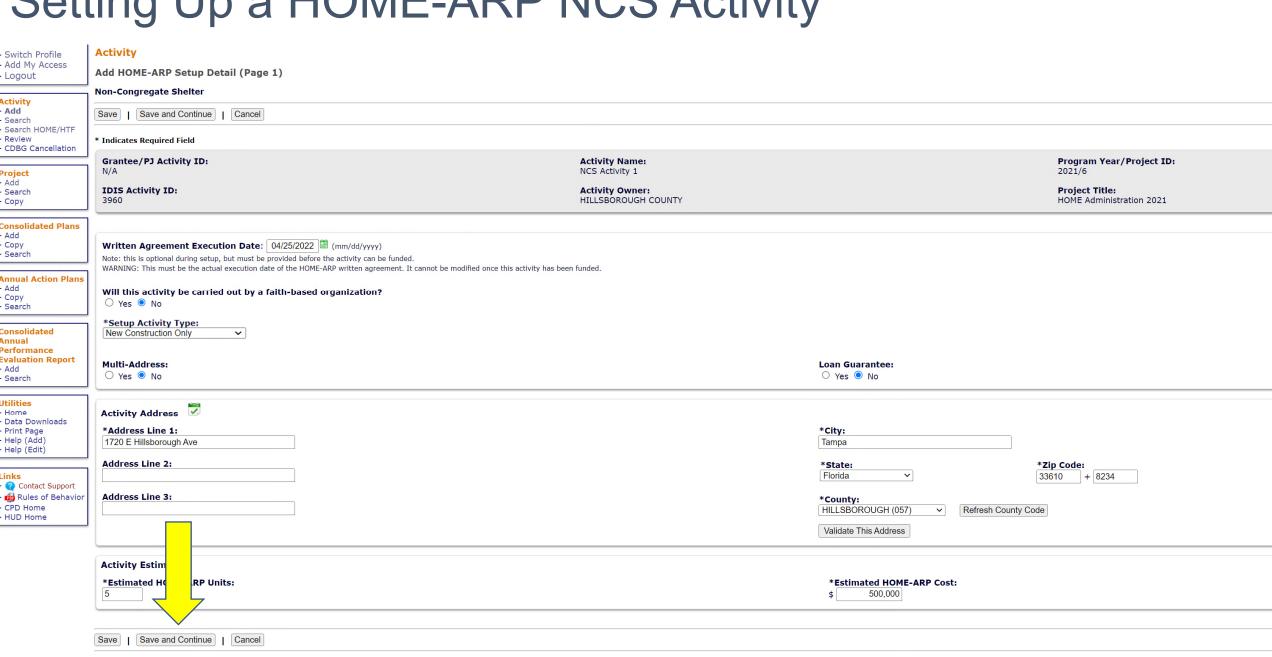

# Atting the ALIONAL ADD NOC Activity

| Sett                                                                                    | Ing up a Hume-ARP N                                                                                                                                                                                                                                                                                                                                            | NCS ACTIVITY                                                       |                                                                           |                                                                                  |
|-----------------------------------------------------------------------------------------|----------------------------------------------------------------------------------------------------------------------------------------------------------------------------------------------------------------------------------------------------------------------------------------------------------------------------------------------------------------|--------------------------------------------------------------------|---------------------------------------------------------------------------|----------------------------------------------------------------------------------|
| Switch Profile Add My Access Logout  ctivity Add Search Search HOME/HTF                 | Activity Add HOME-ARP Setup Detail (Page 1) Non-Congregate Shelter  Save   Save and Continue   Cancel                                                                                                                                                                                                                                                          |                                                                    |                                                                           |                                                                                  |
| Review CDBG Cancellation  roject Add Search Copy                                        | * Indicates Required Field  Grantee/PJ Activity ID: N/A  IDIS Activity ID: 3960                                                                                                                                                                                                                                                                                | Activity Name: NCS Activity 1  Activity Owner: HILLSBOROUGH COUNTY |                                                                           | Program Year/Project ID:<br>2021/6<br>Project Title:<br>HOME Administration 2021 |
| Onsolidated Plans Add Copy Search  Innual Action Plans Add                              | Written Agreement Execution Date: 04/25/2022 (mm/dd/yyyy)  Note: this is optional during setup, but must be provided before the activity can be funded.  WARNING: This must be the actual execution date of the HOME-ARP written agreement. It cannot be modified once this activity has bee  Will this activity be carried out by a faith-based organization? | en funded.                                                         |                                                                           |                                                                                  |
| onsolidated nnual erformance valuation Report Add Search                                | Yes ● No  *Setup Activity Type New Construction Only  Multi-Address:  Yes ● No                                                                                                                                                                                                                                                                                 |                                                                    | Loan Guarantee:  O Yes  No                                                |                                                                                  |
| tilities Home Data Downloads Print Page Help (Add) Help (Edit)  inks  O Contact Support | Activity Address  *Address Line 1:  1720 E Hillsborough Ave  Address Line 2:                                                                                                                                                                                                                                                                                   |                                                                    |                                                                           | <b>ip Code:</b><br>610 + 8234                                                    |
| Rules of Behavior CPD Home HUD Home                                                     | Address Line 3:                                                                                                                                                                                                                                                                                                                                                |                                                                    | *County:  HILLSBOROUGH (057)   Refresh County Code  Validate This Address |                                                                                  |
|                                                                                         | Activity Estimates  *Estimated HOME-ARP Units:                                                                                                                                                                                                                                                                                                                 |                                                                    | *Estimated HOME-ARP Cost:                                                 |                                                                                  |
|                                                                                         | Save   Save and Continue   Cancel                                                                                                                                                                                                                                                                                                                              |                                                                    |                                                                           |                                                                                  |