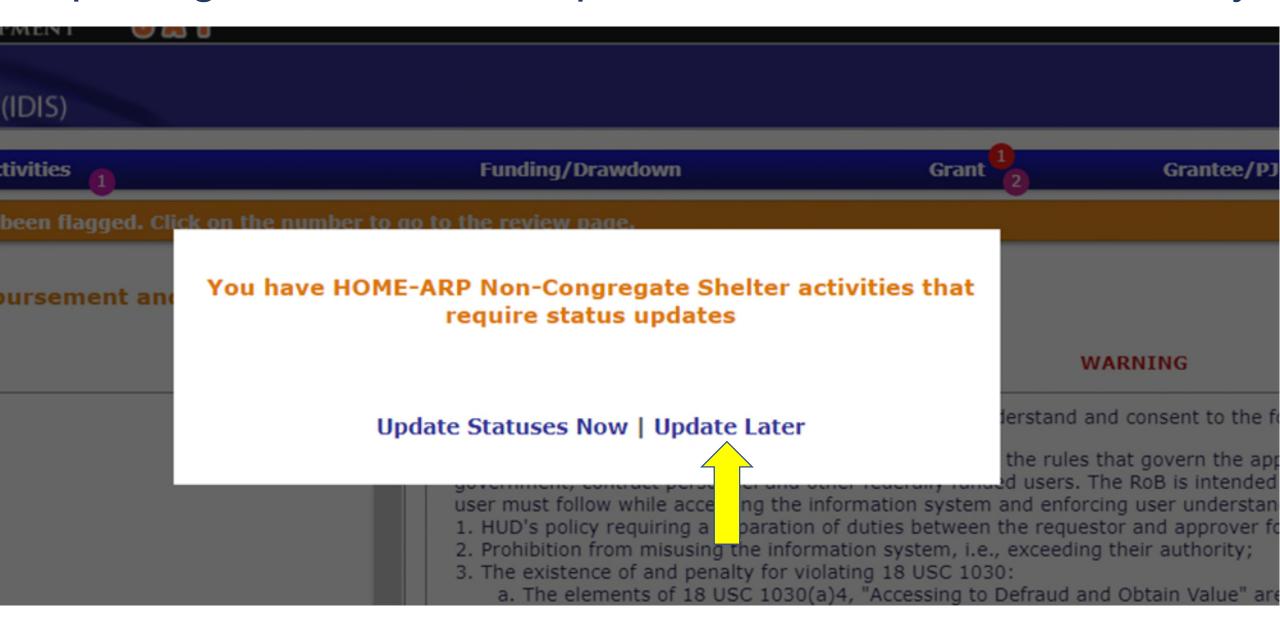

- Applies to all completed NCS activities
- IDIS will prompt PJ to report on the status of the NCS activity annually, until the end of the minimum restricted use period