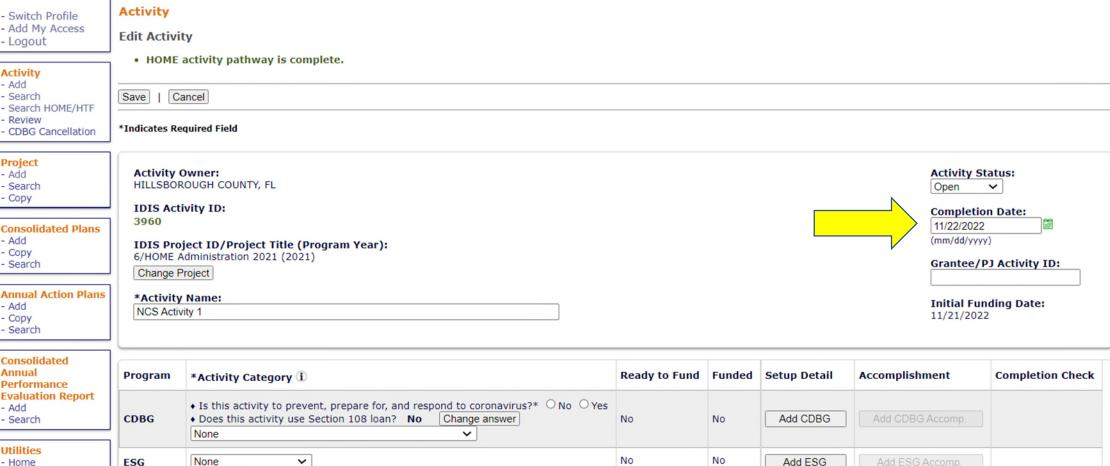

# Activity Completion: When do you complete the NCS activity?

- Once activity meets definition of project completion in <u>HOME ARP</u> Notice Section VI. E:
  - All necessary title transfer requirements and construction work has been performed;
  - The project complies with the requirements of this Notice, including the HOME-ARP NCS property standards as evidenced by a final inspection;
  - The project is actively operating as a HOME-ARP NCS;
  - Final drawdown of HOME-ARP funds has been disbursed; and
  - Project completion information is entered into IDIS.

#### **NCS Activity Completion Requirements**

- Accomplishment information required for NCS in IDIS:
  - # of HOME-ARP assisted NCS Units
  - Section 3 information (if applicable)
  - HOME-ARP Costs
- The PJ is not required to report any demographic data on NCS beneficiaries in IDIS, unless the activity is converted.