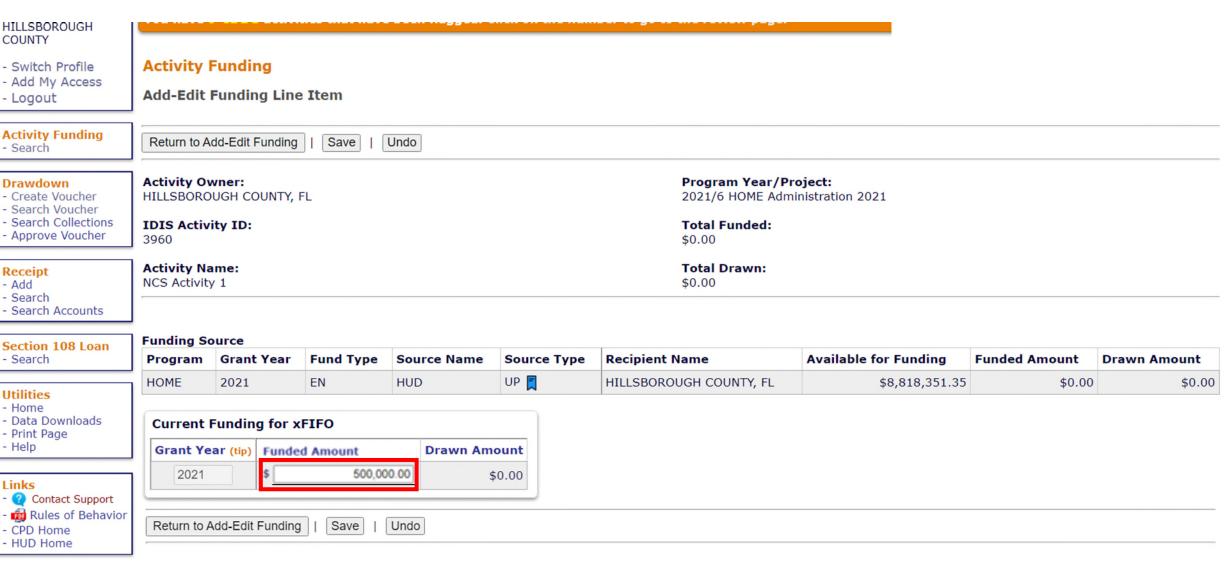

# Activity Setup: When do you set up and fund the NCS activity?

Once the PJ has a valid commitment:

For NCS, this means once the PJ executes a legally binding written agreement that meets the requirements in the Notice.

# Activity Setup: When do you set up the NCS activity?

Once the PJ has a valid commitment:

For NCS, this means once the PJ executes a legally binding written agreement that meets the requirements in the Notice.