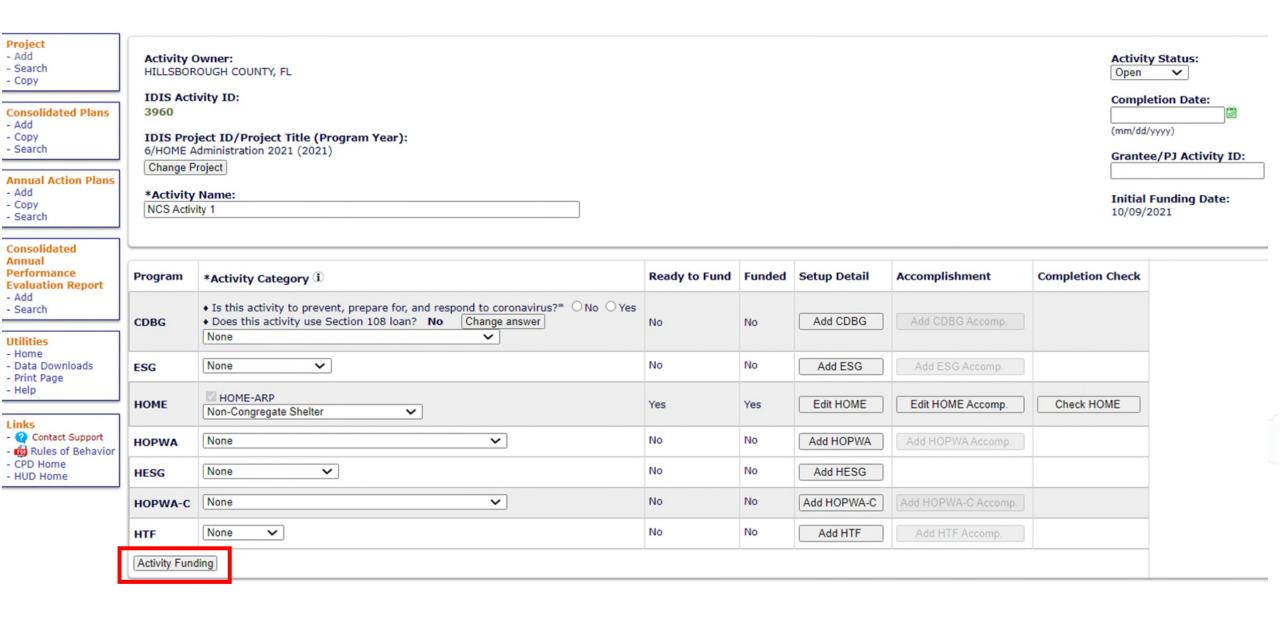

# Activity Setup: When do you set up and fund the NCS activity?

Once the PJ has a valid commitment:

For NCS, this means once the PJ executes a legally binding written agreement that meets the requirements in the Notice.

# Activity Setup: When do you set up the NCS activity?

Once the PJ has a valid commitment:

For NCS, this means once the PJ executes a legally binding written agreement that meets the requirements in the Notice.