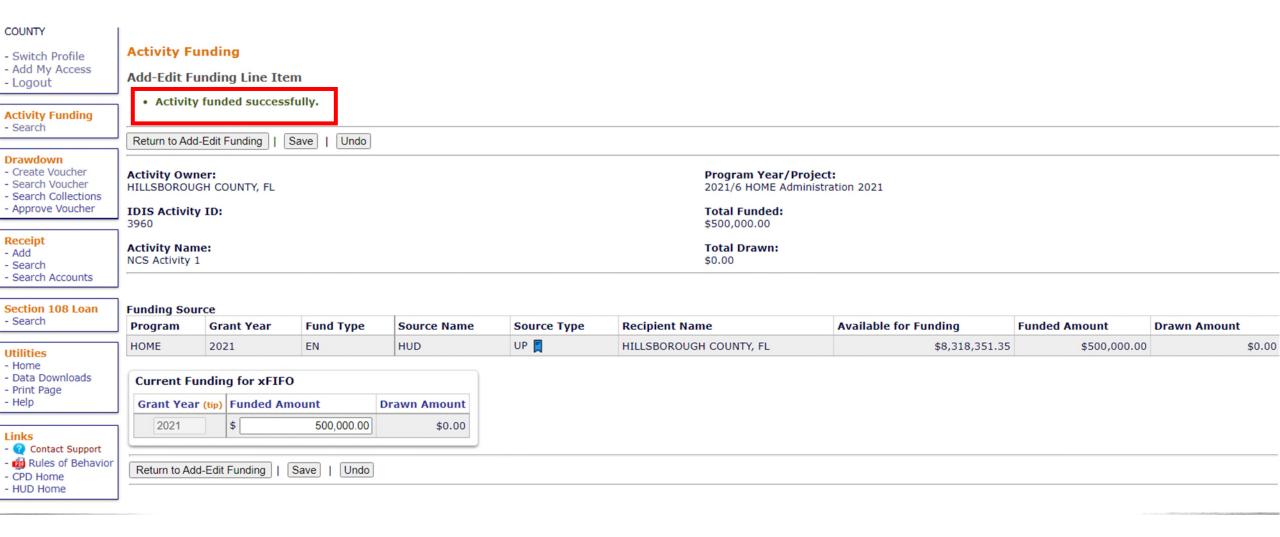

# Activity Setup: When do you set up and fund the NCS activity?

Once the PJ has a valid commitment:

For NCS, this means once the PJ executes a legally binding written agreement that meets the requirements in the Notice.

# Activity Setup: When do you set up the NCS activity?

Once the PJ has a valid commitment:

For NCS, this means once the PJ executes a legally binding written agreement that meets the requirements in the Notice.