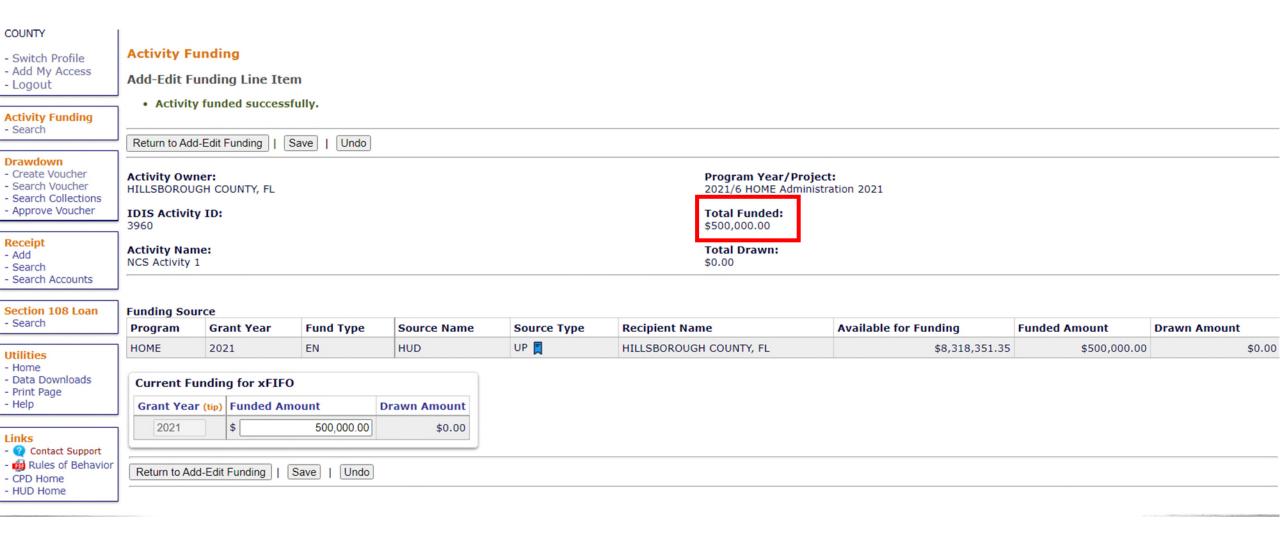

# Activity Setup: When do you set up and fund the NCS activity?

Once the PJ has a valid commitment:

For NCS, this means once the PJ executes a legally binding written agreement that meets the requirements in the Notice.

# Activity Setup: When do you set up the NCS activity?

Once the PJ has a valid commitment:

For NCS, this means once the PJ executes a legally binding written agreement that meets the requirements in the Notice.