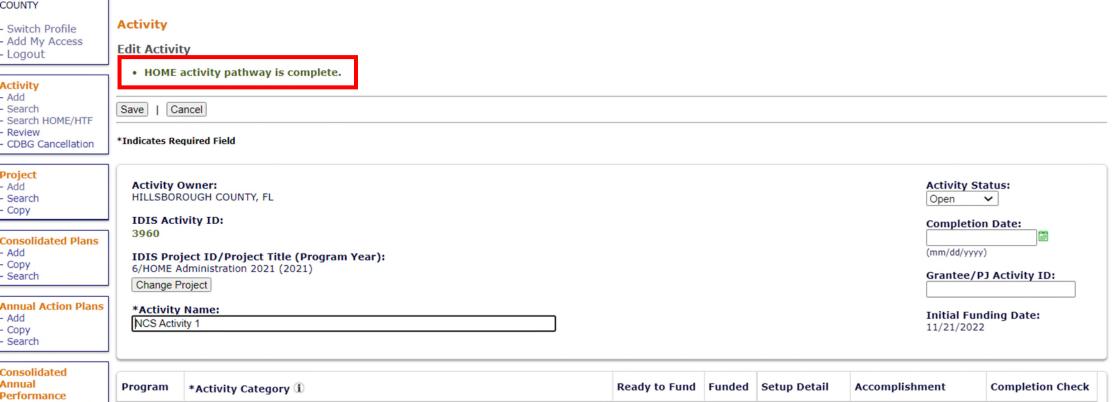

# Activity Completion: When do you complete the NCS activity?

- Once activity meets definition of project completion in <u>HOME ARP</u> Notice Section VI. E:
  - All necessary title transfer requirements and construction work has been performed;
  - The project complies with the requirements of this Notice, including the HOME-ARP NCS property standards as evidenced by a final inspection;
  - The project is actively operating as a HOME-ARP NCS;
  - Final drawdown of HOME-ARP funds has been disbursed; and
  - Project completion information is entered into IDIS.