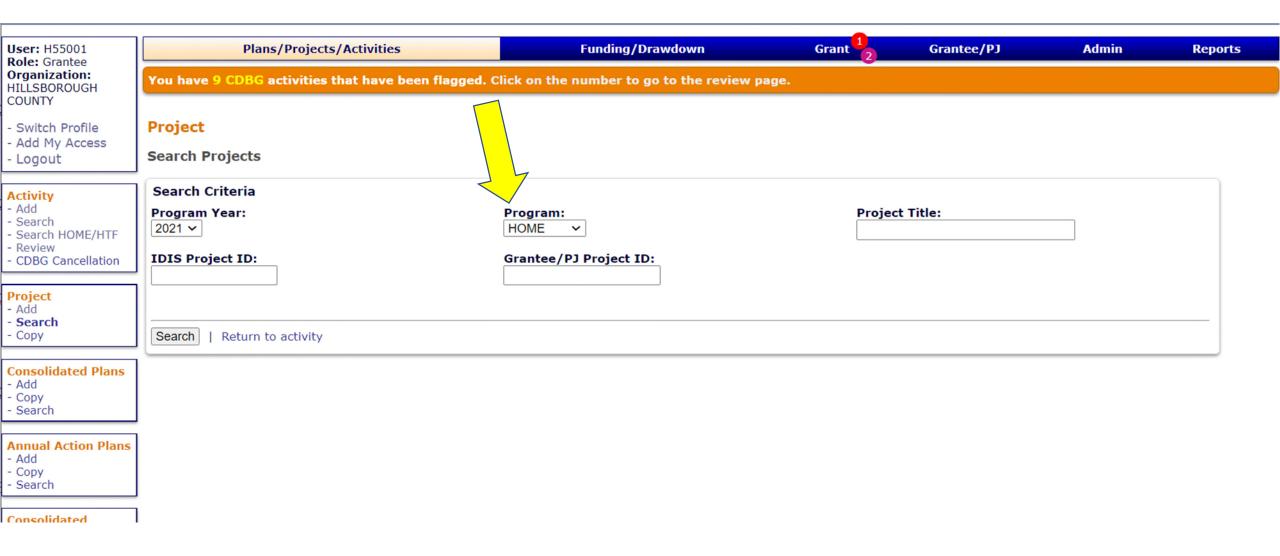

# Demonstration

PJ has submitted its HOME-ARP allocation plan in which it plans to use \$1 million for NCS projects. HUD notifies the PJ that its allocation plan is accepted. Can the PJ setup an NCS activity in IDIS?

Knowledge Check #1

- a) Yes
- b) No

PJ has submitted its HOME-ARP allocation plan which it plans to use \$1 million for NCS projects. HUD notifies the PJ that its allocation plan is accepted. Can the PJ setup an NCS activity in IDIS?

#### Knowledge Check #1

 No, an IDIS activity cannot be setup because the PJ does not yet have a valid commitment