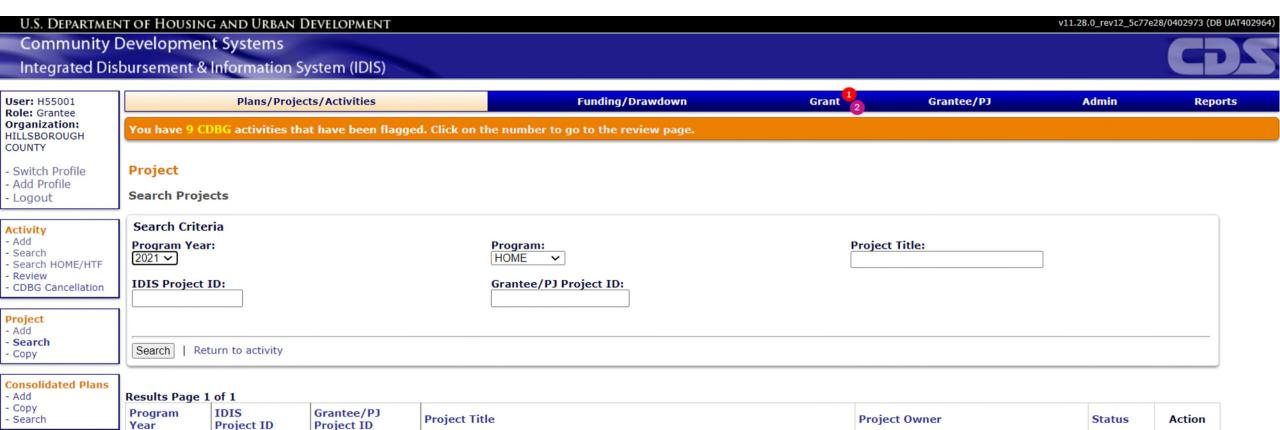

# Demonstration

PJ has submitted its HOME-ARP allocation plan in which it plans to use \$1 million for NCS projects. HUD notifies the PJ that its allocation plan is accepted. Can the PJ setup an NCS activity in IDIS?

Knowledge Check #1

- a) Yes
- b) No

PJ has submitted its HOME-ARP allocation plan which it plans to use \$1 million for NCS projects. HUD notifies the PJ that its allocation plan is accepted. Can the PJ setup an NCS activity in IDIS?

#### Knowledge Check #1

 No, an IDIS activity cannot be setup because the PJ does not yet have a valid commitment