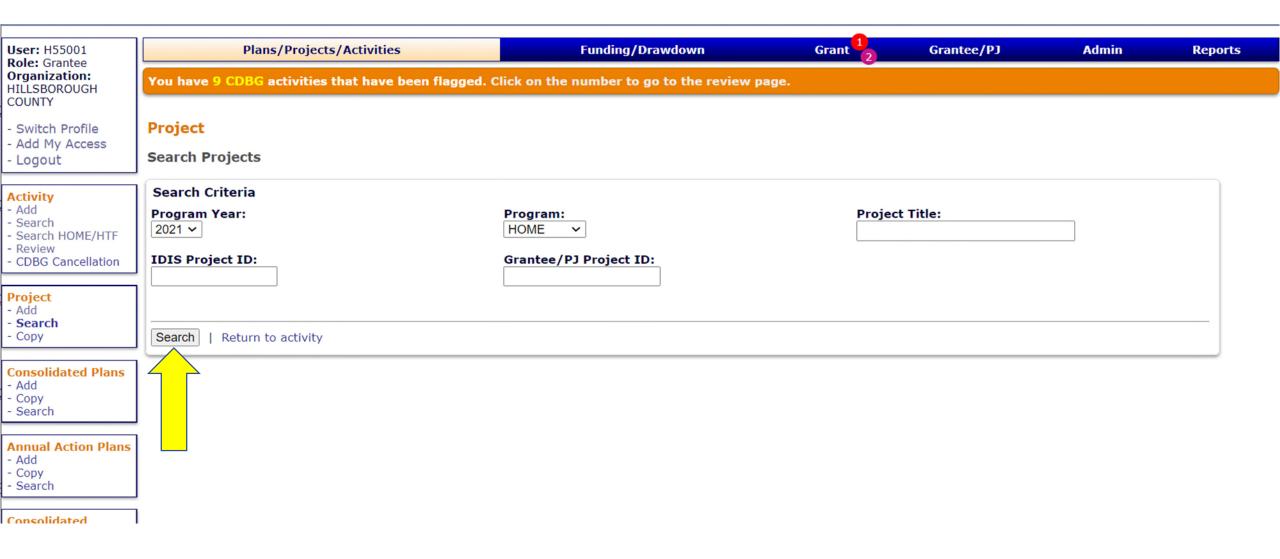

# Demonstration

PJ has submitted its HOME-ARP allocation plan in which it plans to use \$1 million for NCS projects. HUD notifies the PJ that its allocation plan is accepted. Can the PJ setup an NCS activity in IDIS?

Knowledge Check #1

- a) Yes
- b) No

PJ has submitted its HOME-ARP allocation plan which it plans to use \$1 million for NCS projects. HUD notifies the PJ that its allocation plan is accepted. Can the PJ setup an NCS activity in IDIS?

#### Knowledge Check #1

 No, an IDIS activity cannot be setup because the PJ does not yet have a valid commitment