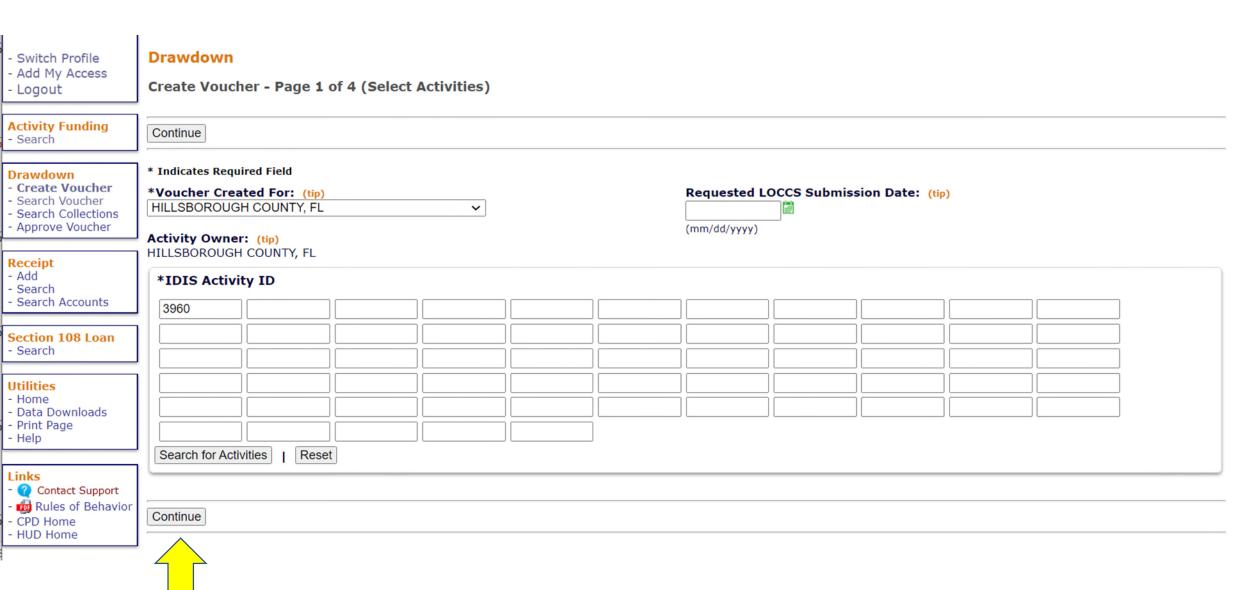

# Activity Setup: When do you set up and fund the NCS activity?

Once the PJ has a valid commitment:

For NCS, this means once the PJ executes a legally binding written agreement that meets the requirements in the Notice.

# Activity Setup: When do you set up the NCS activity?

Once the PJ has a valid commitment:

For NCS, this means once the PJ executes a legally binding written agreement that meets the requirements in the Notice.