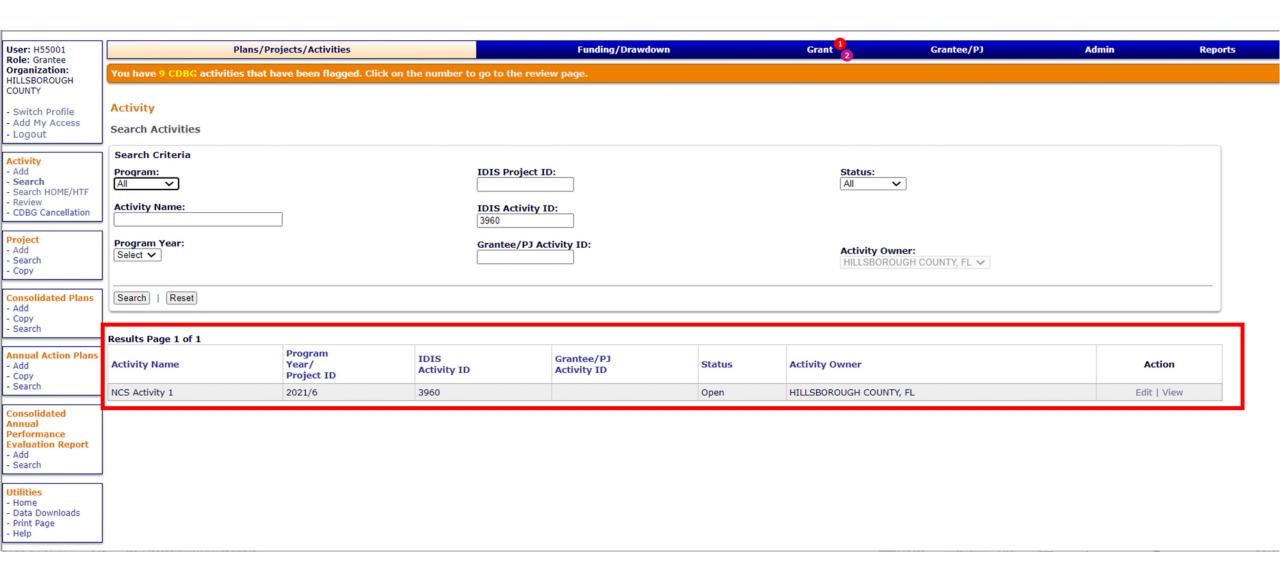

# The PJ has executed a written agreement with Developer X to develop five (5) NCS units and is ready to set up an activity in IDIS. Which of the following dates should be entered as the Written Agreement Execution Date?

- a) The date the HOME-ARP grant agreement was executed
- b) The date the Allocation Plan was accepted by HUD
- c) The date the HOME-ARP grant was fully obligated in IDIS
- d) The date the written agreement was executed with Developer X

### Knowledge Check #2

The PJ has executed a written agreement with Developer X to develop five (5) NCS units and is ready to set up an activity in IDIS. Which of the following dates should be entered as the Written Agreement Execution Date?

- a) The date the HOME-ARP grant agreement is executed
- b) The date the Allocation Plan is accepted by HUD
- c) The date the HOME-ARP grant is fully obligated in IDIS
- d) The date the written agreement was executed with Developer X

### Knowledge Check #2