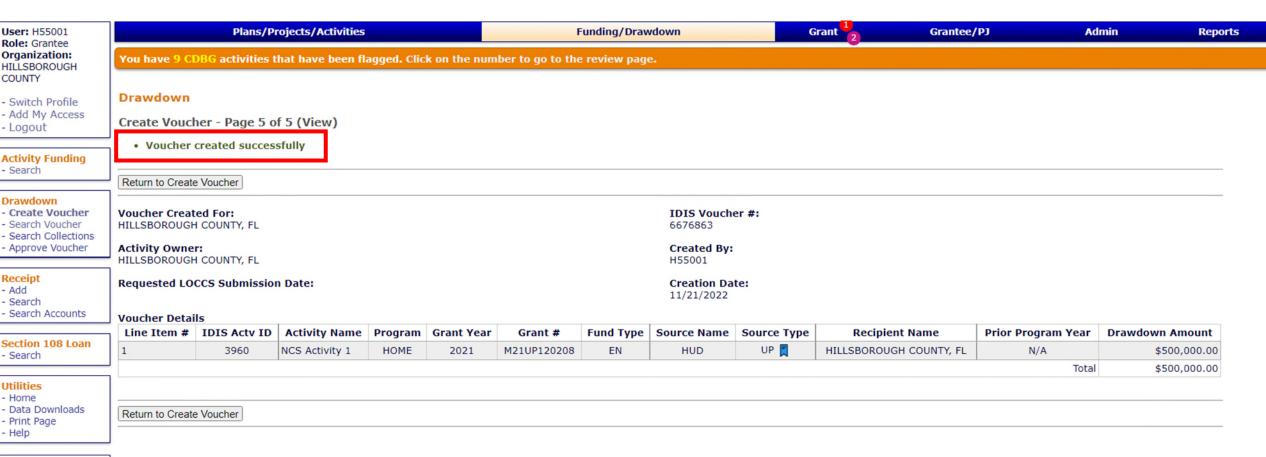

# Drawdowns: When do you draw funds for the NCS activity?

- When the PJ has a need to pay an eligible cost
- HOME-ARP Notice VIII.E.4:

Once funds are drawn from the PJ's Treasury account, they must be expended for an eligible HOME-ARP cost within 15 days.