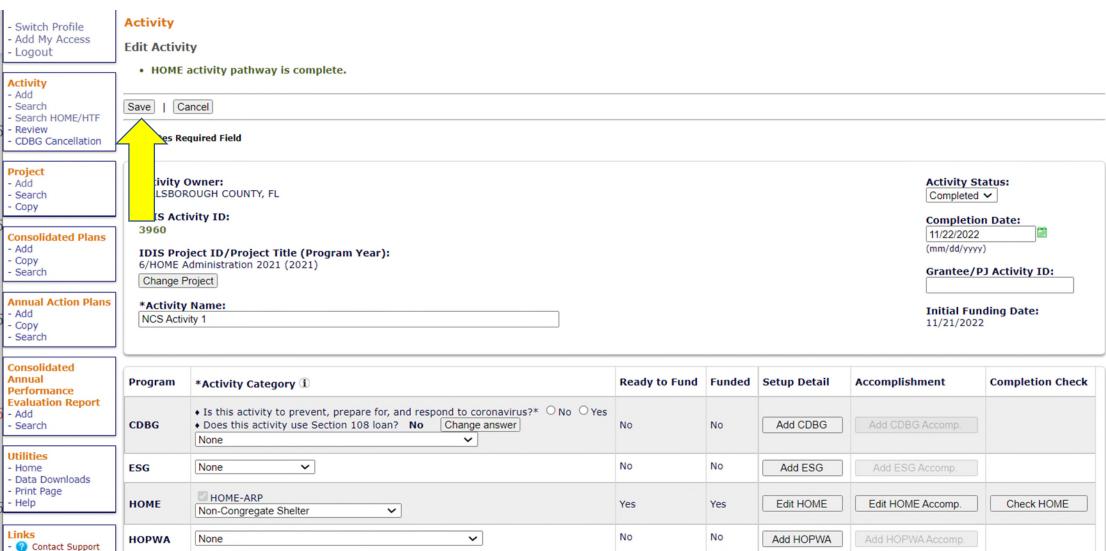

# Activity Completion: When do you complete the NCS activity?

- Once activity meets definition of project completion in <u>HOME ARP</u> Notice Section VI. E:
  - All necessary title transfer requirements and construction work has been performed;
  - The project complies with the requirements of this Notice, including the HOME-ARP NCS property standards as evidenced by a final inspection;
  - The project is actively operating as a HOME-ARP NCS;
  - Final drawdown of HOME-ARP funds has been disbursed; and
  - Project completion information is entered into IDIS.

#### **NCS Activity Completion Requirements**

- Accomplishment information required for NCS in IDIS:
  - # of HOME-ARP assisted NCS Units
  - Section 3 information (if applicable)
  - HOME-ARP Costs
- The PJ is not required to report any demographic data on NCS beneficiaries in IDIS, unless the activity is converted.