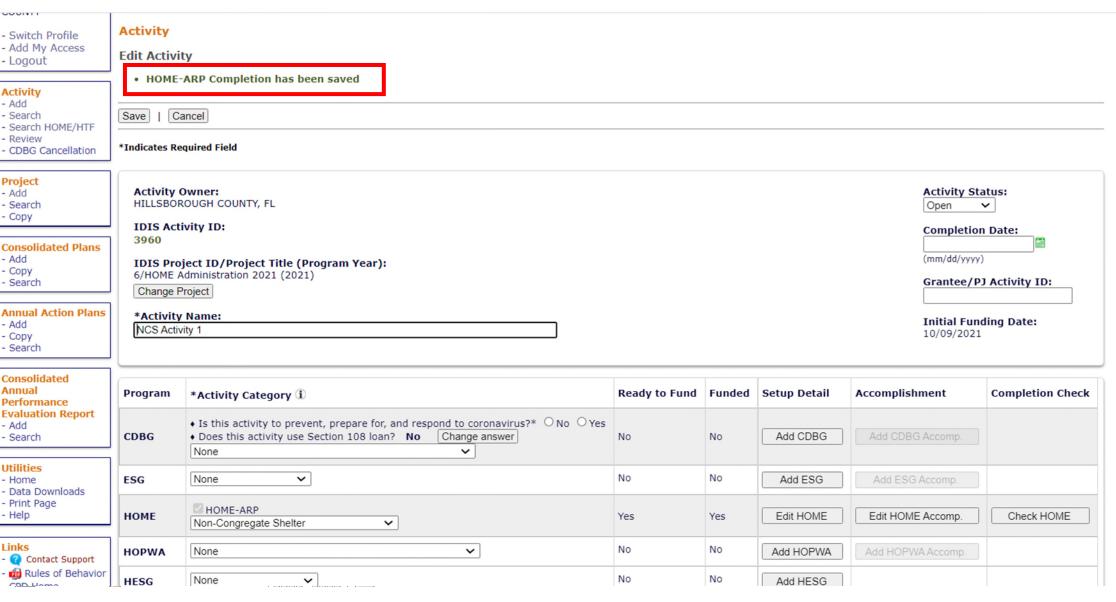

# Activity Completion: When do you complete the NCS activity?

- Once activity meets definition of project completion in <u>HOME ARP</u> Notice Section VI. E:
  - All necessary title transfer requirements and construction work has been performed;
  - The project complies with the requirements of this Notice, including the HOME-ARP NCS property standards as evidenced by a final inspection;
  - The project is actively operating as a HOME-ARP NCS;
  - Final drawdown of HOME-ARP funds has been disbursed; and
  - Project completion information is entered into IDIS.

#### **NCS Activity Completion Requirements**

- Accomplishment information required for NCS in IDIS:
  - # of HOME-ARP assisted NCS Units
  - Section 3 information (if applicable)
  - HOME-ARP Costs
- The PJ is not required to report any demographic data on NCS beneficiaries in IDIS, unless the activity is converted.