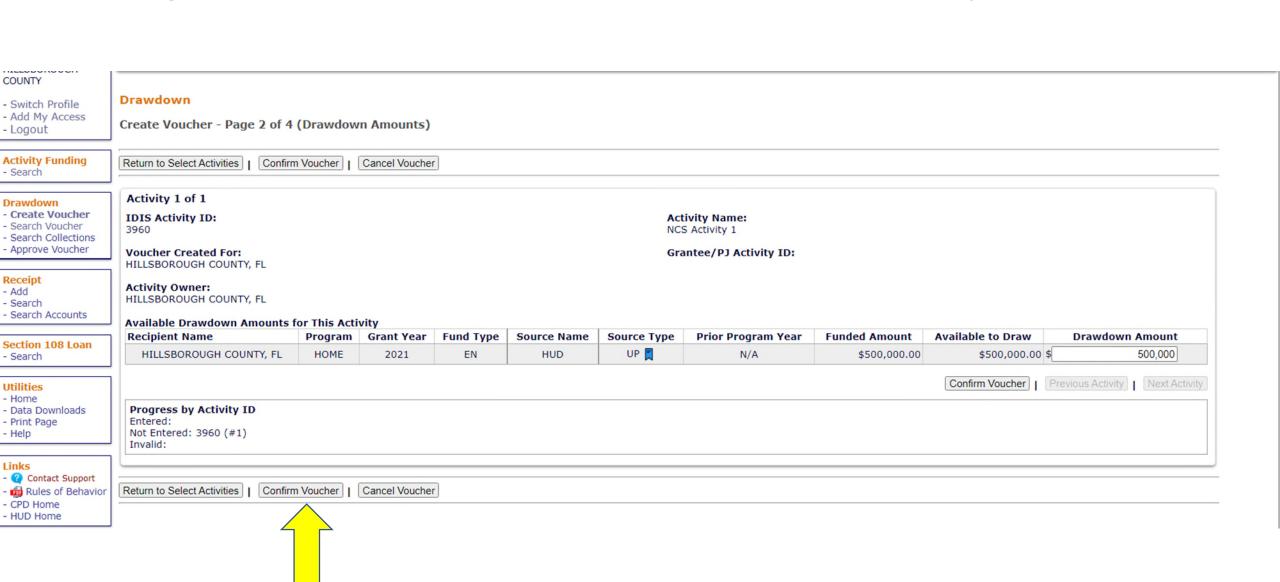

# Drawdowns: When do you draw funds for the NCS activity?

- When the PJ has a need to pay an eligible cost
- HOME-ARP Notice VIII.E.4:

Once funds are drawn from the PJ's Treasury account, they must be expended for an eligible HOME-ARP cost within 15 days.