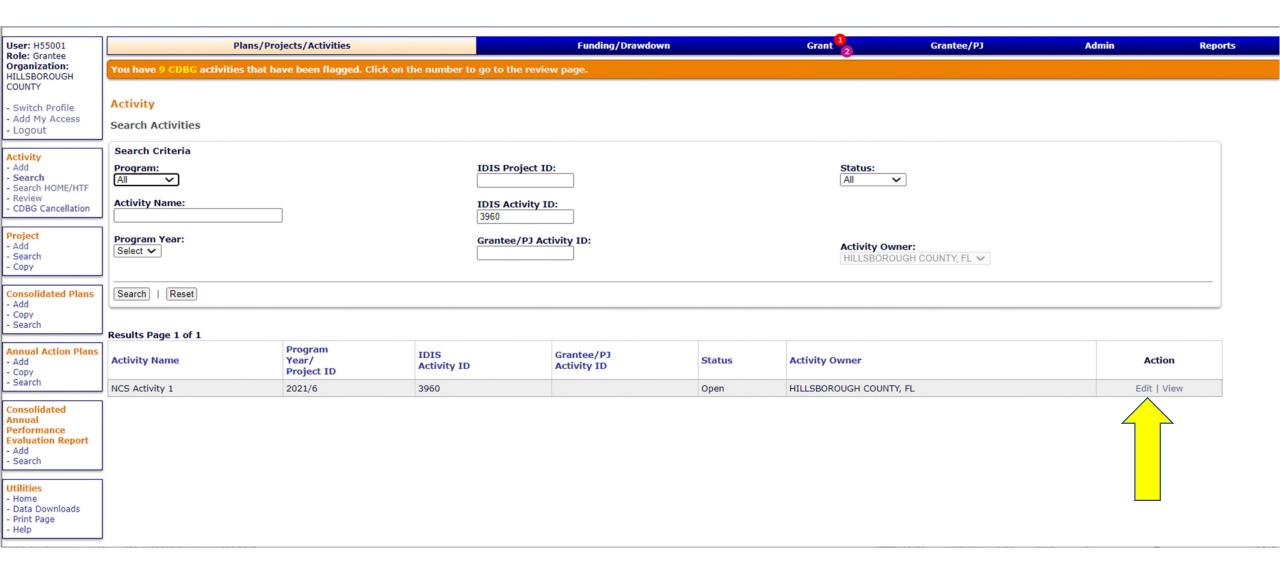

# The PJ has executed a written agreement with Developer X to develop five (5) NCS units and is ready to set up an activity in IDIS. Which of the following dates should be entered as the Written Agreement Execution Date?

- a) The date the HOME-ARP grant agreement was executed
- b) The date the Allocation Plan was accepted by HUD
- c) The date the HOME-ARP grant was fully obligated in IDIS
- d) The date the written agreement was executed with Developer X

### Knowledge Check #2

The PJ has executed a written agreement with Developer X to develop five (5) NCS units and is ready to set up an activity in IDIS. Which of the following dates should be entered as the Written Agreement Execution Date?

- a) The date the HOME-ARP grant agreement is executed
- b) The date the Allocation Plan is accepted by HUD
- c) The date the HOME-ARP grant is fully obligated in IDIS
- d) The date the written agreement was executed with Developer X

### Knowledge Check #2