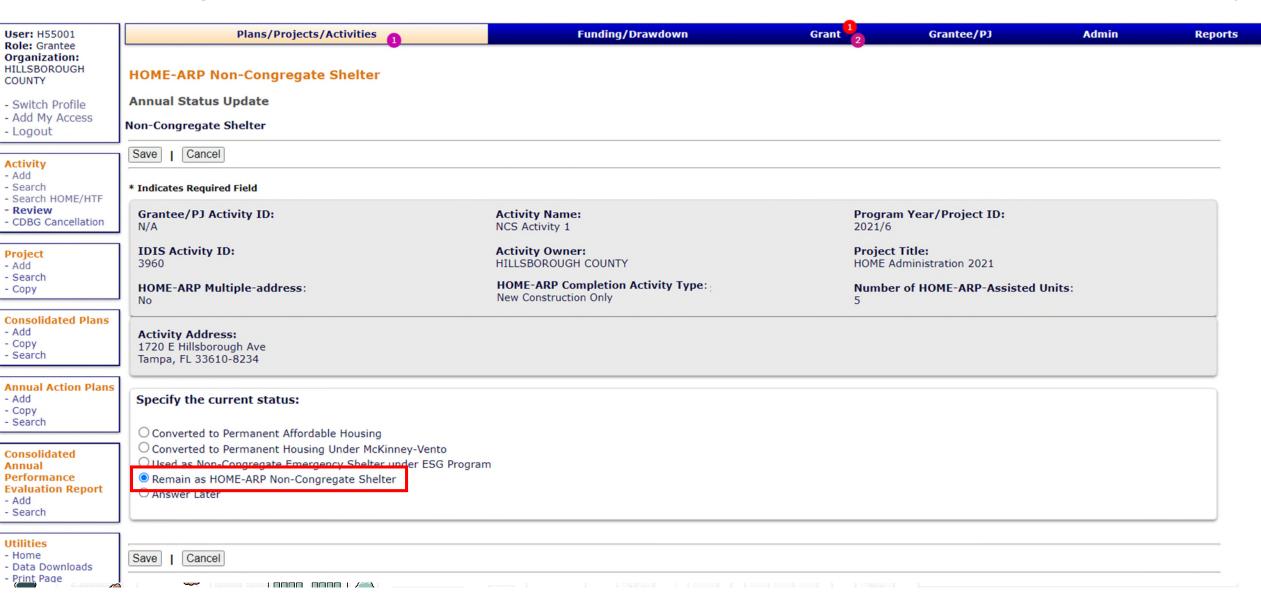

- Applies to all completed NCS activities
- IDIS will prompt PJ to report on the status of the NCS activity annually, until the end of the minimum restricted use period

#### **Post Activity Completion Requirements**

Remain as NCS

"Remain as HOME-ARP Non-Congregate Shelter"

Additional Info Required:
None

Used as NCS under ESG

"Used as Non-Congregate Emergency Shelter under ESG Program"