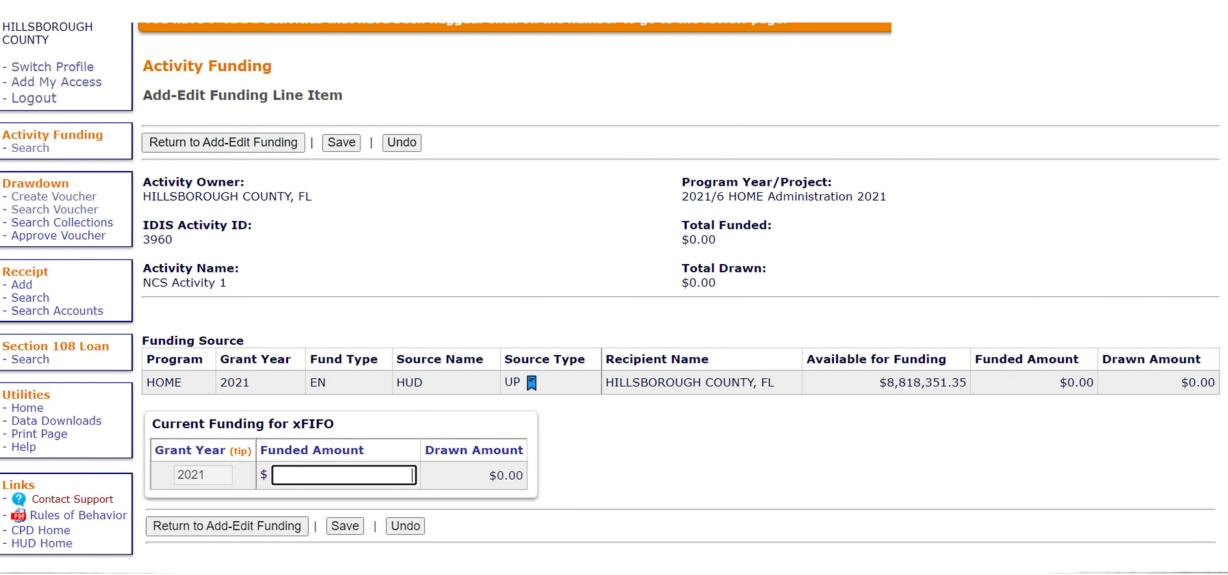

# Activity Setup: When do you set up and fund the NCS activity?

Once the PJ has a valid commitment:

For NCS, this means once the PJ executes a legally binding written agreement that meets the requirements in the Notice.

# Activity Setup: When do you set up the NCS activity?

Once the PJ has a valid commitment:

For NCS, this means once the PJ executes a legally binding written agreement that meets the requirements in the Notice.