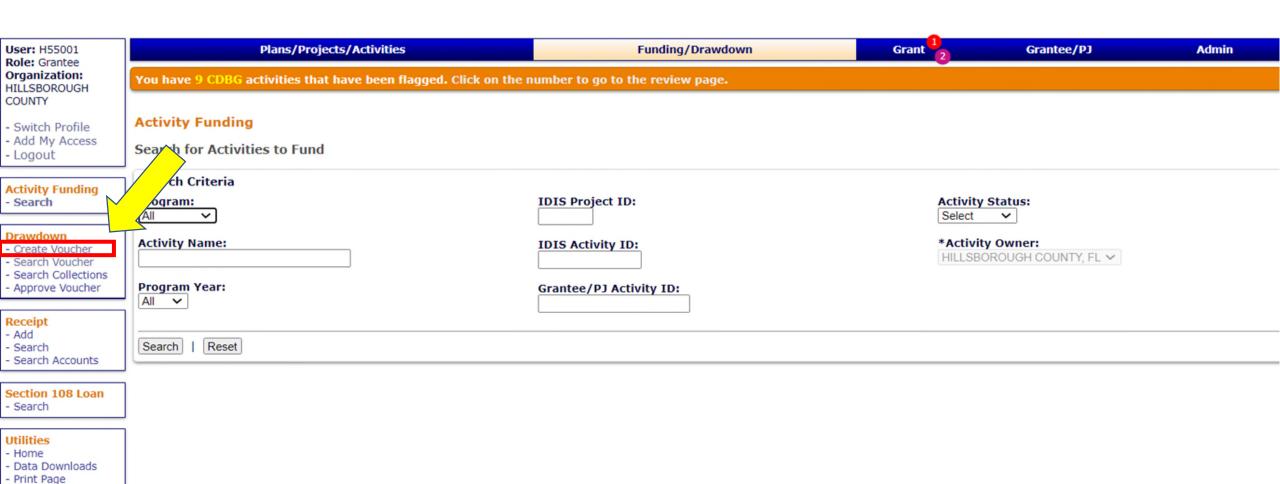

#### Links

- Contact Support
- Rules of Behavior
- CPD Home
- HUD Home

Plans/Projects/Activities Funding/Drawdown

You have 9 CDBG activities that have been flagged. Click on the number to go to the review page.