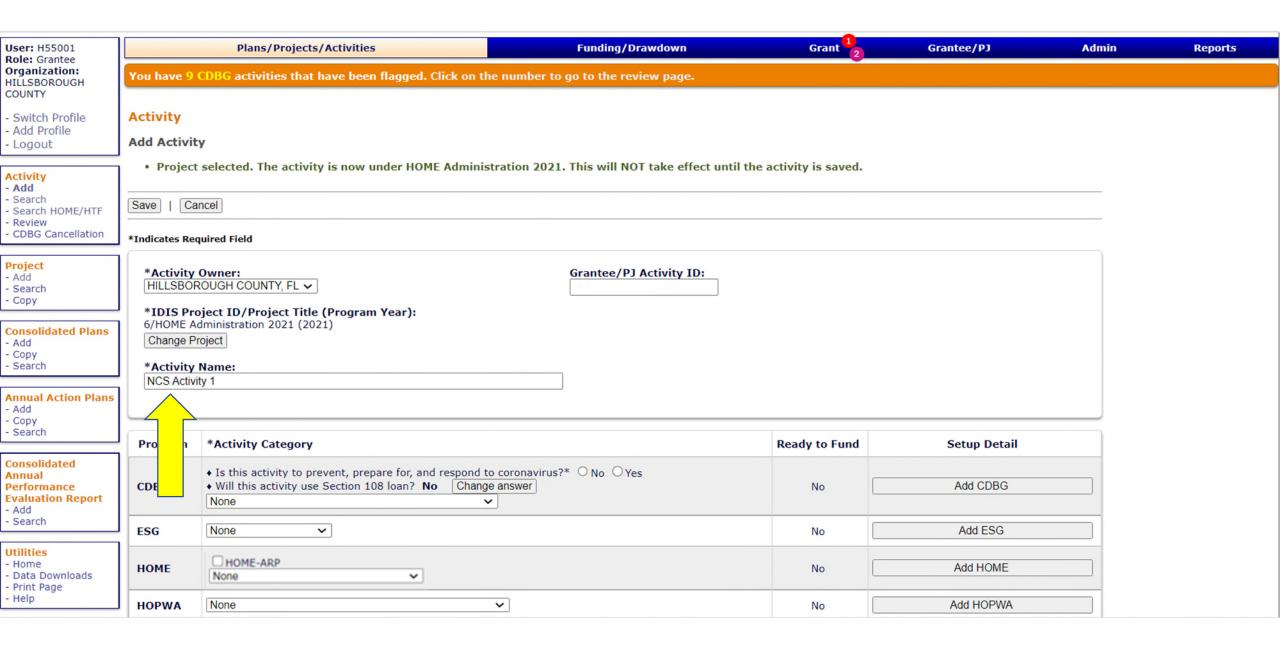

# Activity Setup: When do you set up and fund the NCS activity?

Once the PJ has a valid commitment:

For NCS, this means once the PJ executes a legally binding written agreement that meets the requirements in the Notice.

# Activity Setup: When do you set up the NCS activity?

Once the PJ has a valid commitment:

For NCS, this means once the PJ executes a legally binding written agreement that meets the requirements in the Notice.