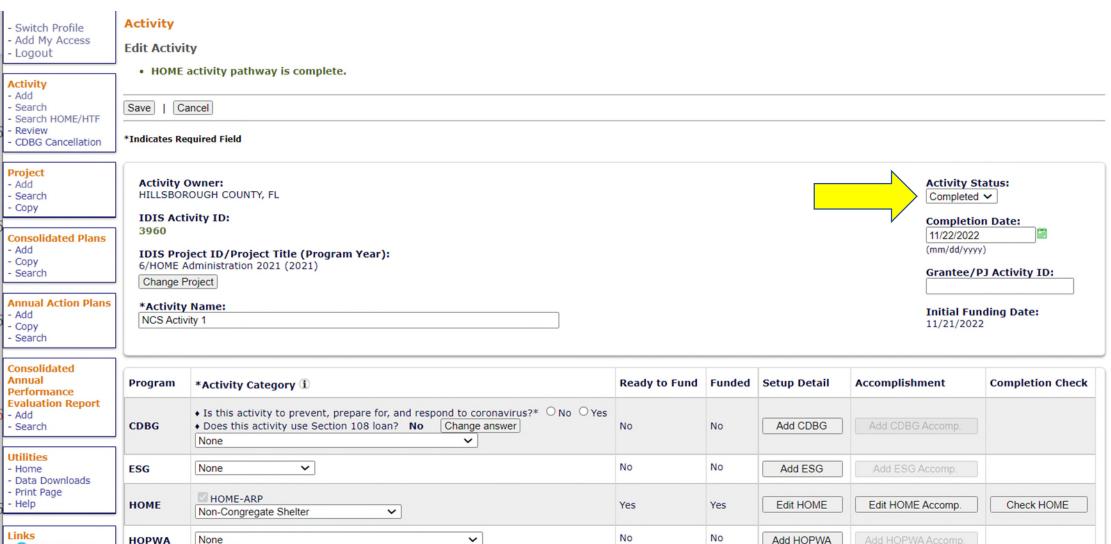

# Activity Completion: When do you complete the NCS activity?

- Once activity meets definition of project completion in <u>HOME ARP</u> Notice Section VI. E:
  - All necessary title transfer requirements and construction work has been performed;
  - The project complies with the requirements of this Notice, including the HOME-ARP NCS property standards as evidenced by a final inspection;
  - The project is actively operating as a HOME-ARP NCS;
  - Final drawdown of HOME-ARP funds has been disbursed; and
  - Project completion information is entered into IDIS.

#### **NCS Activity Completion Requirements**

- Accomplishment information required for NCS in IDIS:
  - # of HOME-ARP assisted NCS Units
  - Section 3 information (if applicable)
  - HOME-ARP Costs
- The PJ is not required to report any demographic data on NCS beneficiaries in IDIS, unless the activity is converted.