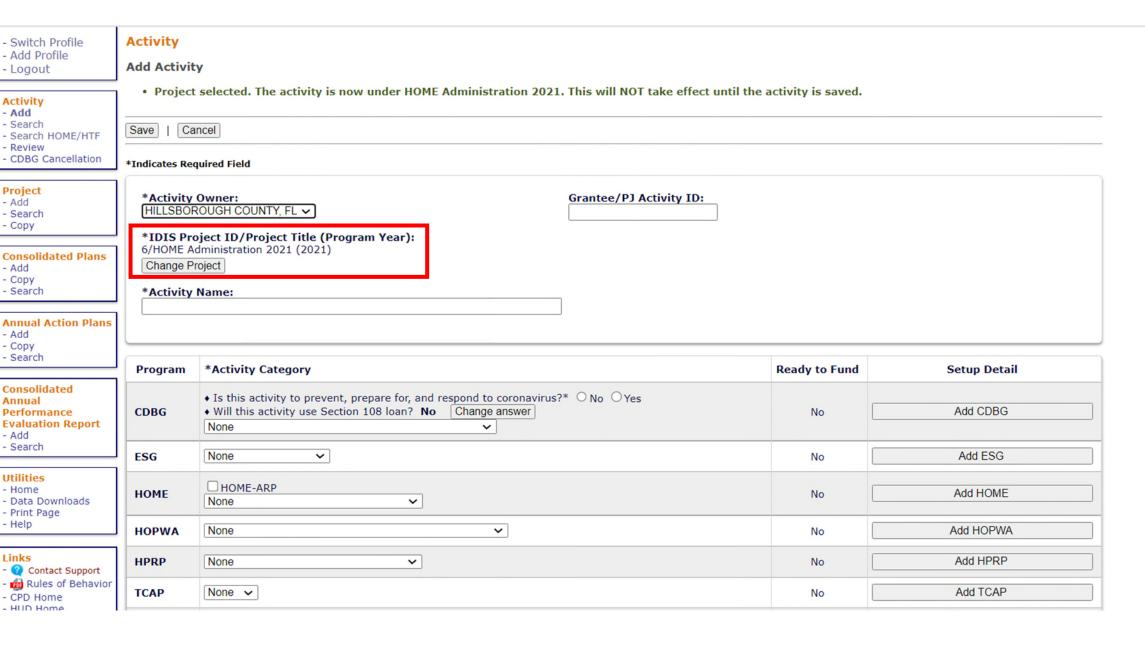

# Activity Setup: When do you set up and fund the NCS activity?

Once the PJ has a valid commitment:

For NCS, this means once the PJ executes a legally binding written agreement that meets the requirements in the Notice.

# Activity Setup: When do you set up the NCS activity?

Once the PJ has a valid commitment:

For NCS, this means once the PJ executes a legally binding written agreement that meets the requirements in the Notice.