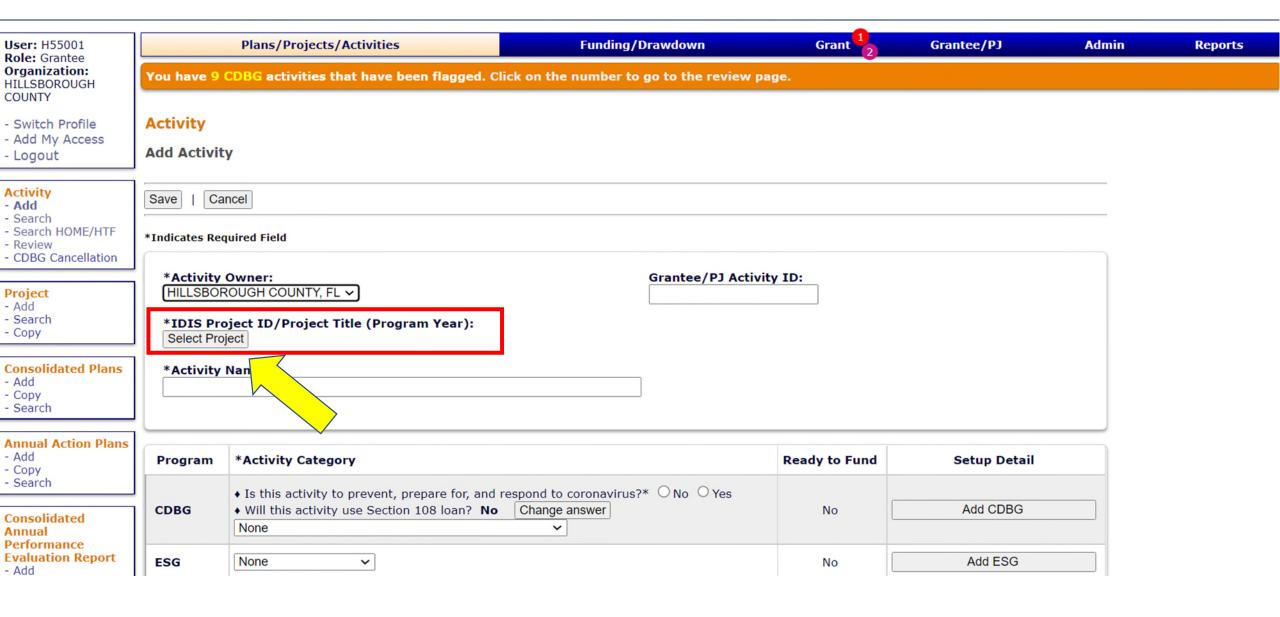

# Activity Setup: When do you set up and fund the NCS activity?

Once the PJ has a valid commitment:

For NCS, this means once the PJ executes a legally binding written agreement that meets the requirements in the Notice.

# Activity Setup: When do you set up the NCS activity?

Once the PJ has a valid commitment:

For NCS, this means once the PJ executes a legally binding written agreement that meets the requirements in the Notice.