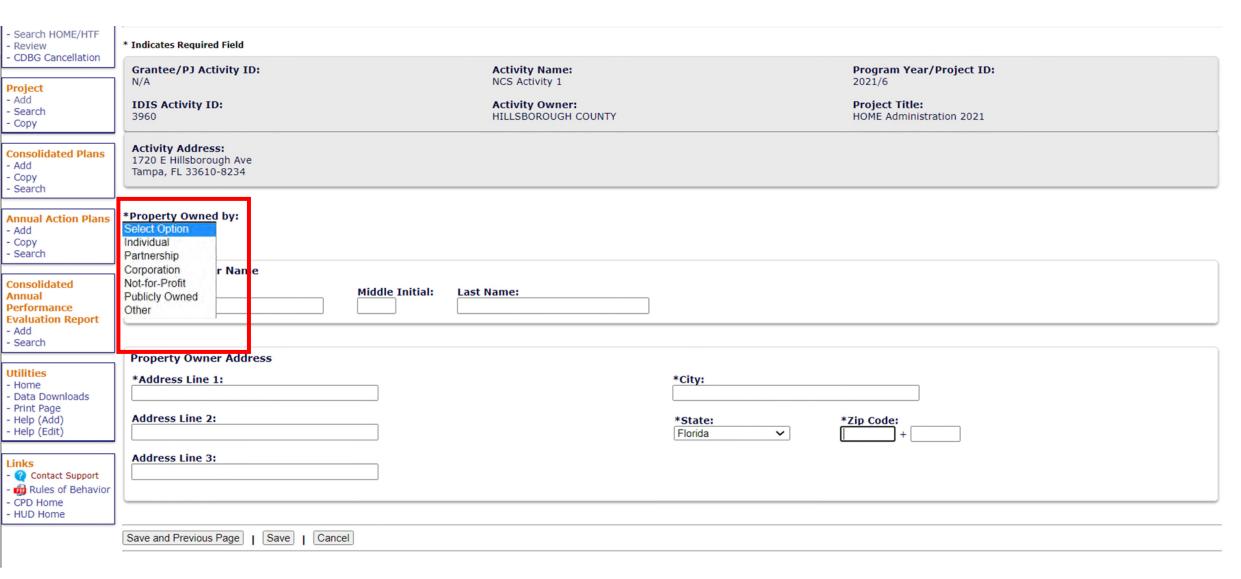

| - Search HOME/HTF<br>- Review                                             | * Indicates Required Field                                           |                                                     |                                                 |
|---------------------------------------------------------------------------|----------------------------------------------------------------------|-----------------------------------------------------|-------------------------------------------------|
| - CDBG Cancellation                                                       | Grantee/PJ Activity ID:                                              | Activity Name:                                      | Program Year/Project ID:                        |
| Project - Add - Search - Copy                                             | N/A IDIS Activity ID: 3960                                           | NCS Activity 1  Activity Owner: HILLSBOROUGH COUNTY | 2021/6  Project Title: HOME Administration 2021 |
| Consolidated Plans - Add - Copy - Search                                  | Activity Address:<br>1720 E Hillsborough Ave<br>Tampa, FL 33610-8234 |                                                     |                                                 |
| Annual Action Plans - Add - Copy - Search                                 | *Property Owned by: Select Option                                    |                                                     |                                                 |
| Consolidated Annual Performance Evaluation Report - Add - Search          | Property Owner Name  First Name: Middle Initial: Last                | Name:                                               |                                                 |
| Utilities - Home - Data Downloads - Print Page - Help (Add) - Help (Edit) | *Address Line 1:  Address Line 2:                                    | *City:  *State: Florida    *City:                   | *Zip Code:                                      |
| Links - Contact Support - Rules of Behavior - CPD Home - HUD Home         | Address Line 3:                                                      |                                                     |                                                 |
|                                                                           | Save and Previous Page   Save   Cancel                               |                                                     |                                                 |