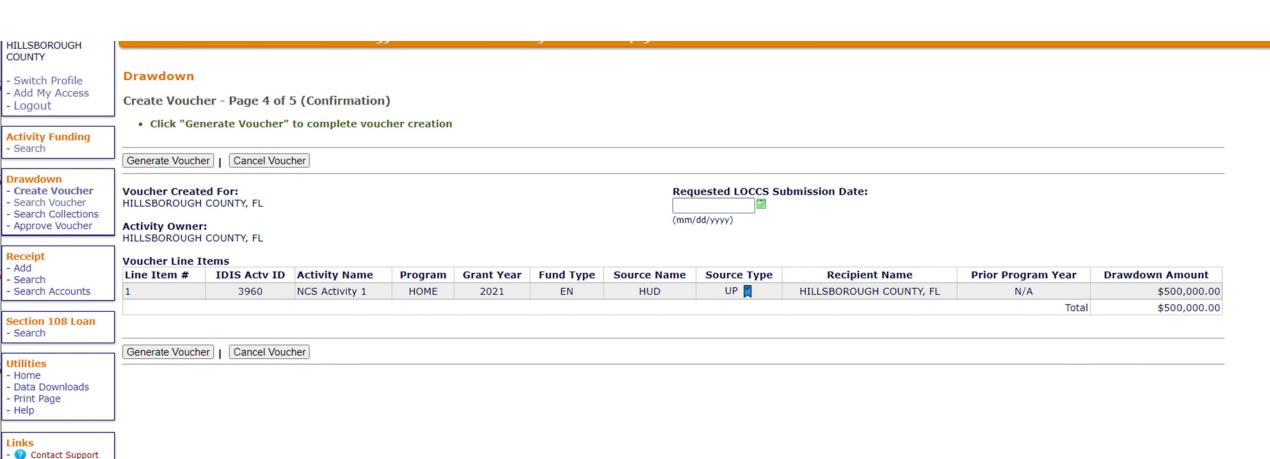

# Drawdowns: When do you draw funds for the NCS activity?

- When the PJ has a need to pay an eligible cost
- HOME-ARP Notice VIII.E.4:

Once funds are drawn from the PJ's Treasury account, they must be expended for an eligible HOME-ARP cost within 15 days.