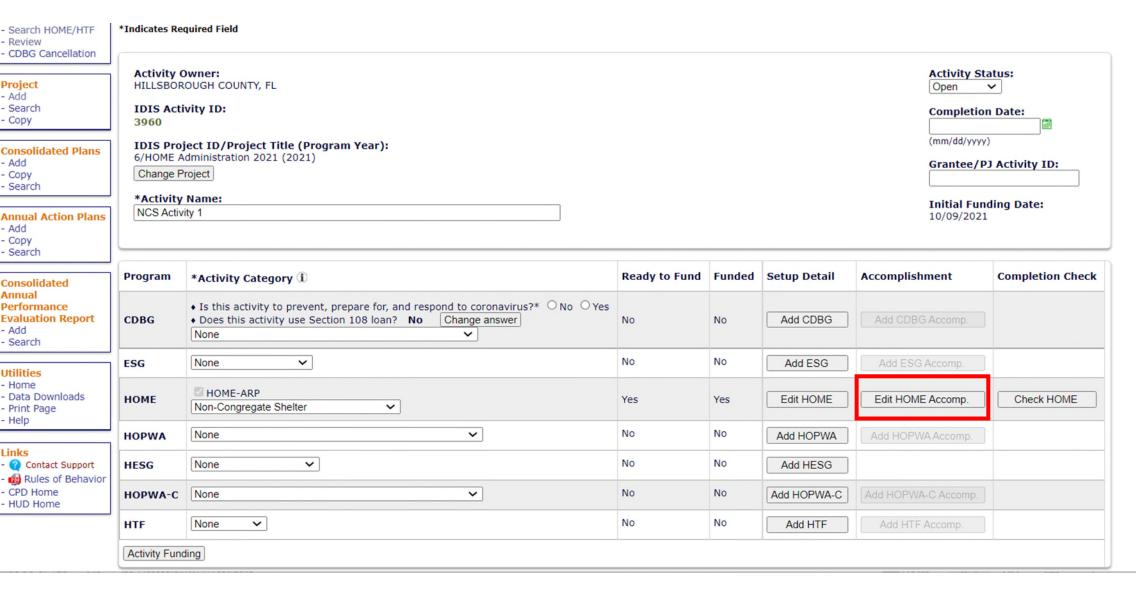

#### **NCS Activity Completion Requirements**

- Accomplishment information required for NCS in IDIS:
  - # of HOME-ARP assisted NCS Units
  - Section 3 information (if applicable)
  - HOME-ARP Costs
- The PJ is not required to report any demographic data on NCS beneficiaries in IDIS, unless the activity is converted.