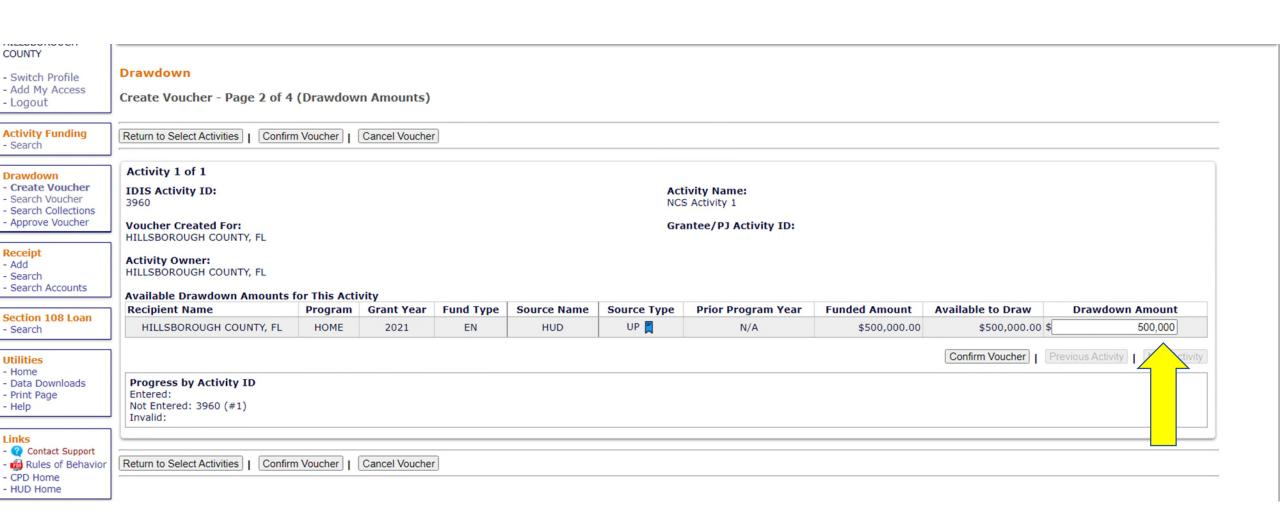

# Drawdowns: When do you draw funds for the NCS activity?

- When the PJ has a need to pay an eligible cost
- HOME-ARP Notice VIII.E.4:

Once funds are drawn from the PJ's Treasury account, they must be expended for an eligible HOME-ARP cost within 15 days.