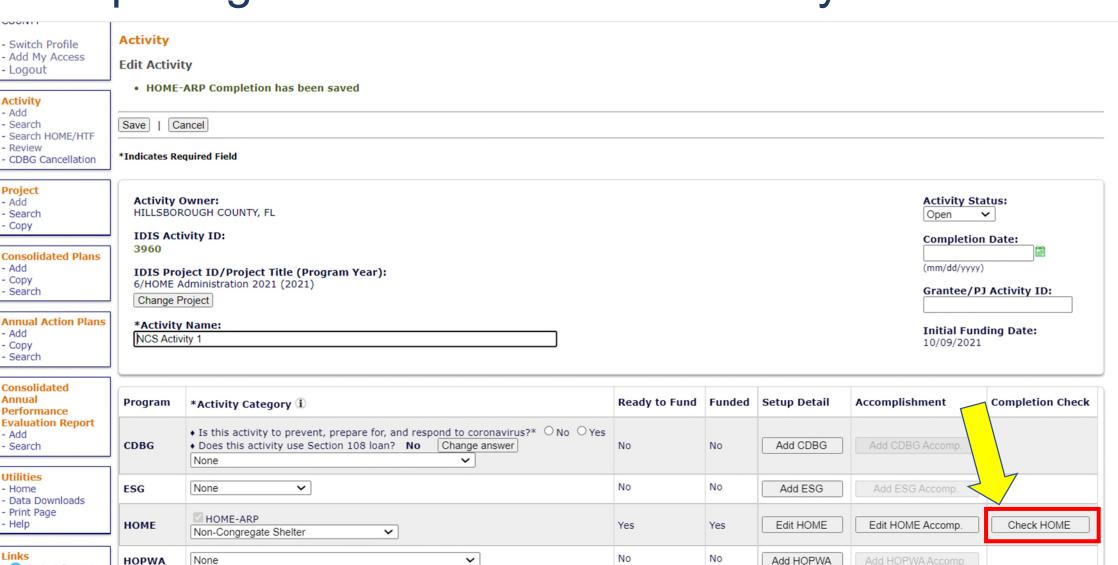

# Activity Completion: When do you complete the NCS activity?

- Once activity meets definition of project completion in <u>HOME ARP</u> Notice Section VI. E:
  - All necessary title transfer requirements and construction work has been performed;
  - The project complies with the requirements of this Notice, including the HOME-ARP NCS property standards as evidenced by a final inspection;
  - The project is actively operating as a HOME-ARP NCS;
  - Final drawdown of HOME-ARP funds has been disbursed; and
  - Project completion information is entered into IDIS.

#### **NCS Activity Completion Requirements**

- Accomplishment information required for NCS in IDIS:
  - # of HOME-ARP assisted NCS Units
  - Section 3 information (if applicable)
  - HOME-ARP Costs
- The PJ is not required to report any demographic data on NCS beneficiaries in IDIS, unless the activity is converted.